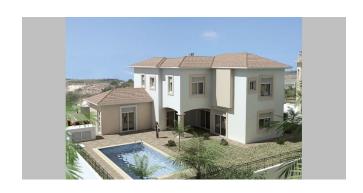

## A28 - Villas in Limassol (Armenochori district) - resale property

Property status: Project delivered

Location: Cyprus, Limassol, Armenochori (the Eastern part of Limassol)

4 and 5 bedroom villas are located in one of the most prestigious suburbs of Limassol, Armenochori, within 5 minutes drive to the seashore.

The ground floor includes spacious sitting room, dining room, large kitchen and guest WC. Cozy bedrooms are located on the first floor. Master bedroom has an en suite bathroom. There is a great swimming pool in the yard.