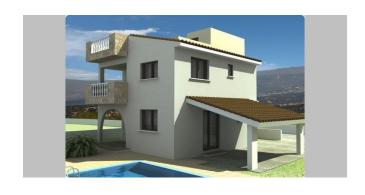

## A43 - Villas in Peyia, north of Paphos, near the sea

Property status: Project delivered

Location: Cyprus, Paphos, Peyia (resort destination north of Paphos located on a hill with beautiful views)

A project consisting of seven 2-storey villas with three bedrooms each is located in the western part of the island just where the developed area borders with the national conservation park of Akamas. This part of Cyprus is rightly believed to be one of the most beautiful on the island. Each villa enjoys an ample area, an individual swimming pool and a separate covered parking place. The ground floor includes a sitting room, a dining room and a kitchen and also a guest WC. There are three bedrooms and two bathrooms (one is adjacent to the master bedroom) on the first floor. An interior staircase leads to a terrace on the roof where one can take pleasure in contemplating magnificent views of the coastline and of Akamas peninsula.

The finish includes double-glazed windows, kitchen furniture set with a granite countertop, a marble staircase, provisions for air-conditioning units and satellite TV.

Distance to the seashore is 1 km. The area abounds in beaches with sparkling crystal clear water. It will take one 10 minutes to walk to a minor fishing harbour St. George with taverns where fresh newly caught fish is served. A short trip along a country road winding among banana plantations, orangeries and olive gardens will lead to the national nature park of Akamas.