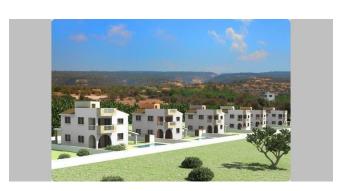

## A43 - Villas in Peyia, north of Paphos, near the sea

Property status: Project delivered

Location: Cyprus, Paphos, Peyia (resort destination north of Paphos located on a hill with beautiful views)

A project consisting of seven 2-storey villas with three bedrooms each is located in the western part of the island just where the developed area borders with the national conservation park of Akamas. This part of Cyprus is rightly believed to be one of the most beautiful on the island. Each villa enjoys an ample area, an individual swimming pool and a separate covered parking place. The ground floor includes a sitting room, a dining room and a kitchen and also a guest WC. There are three bedrooms and two bathrooms (one is adjacent to the master bedroom) on the first floor. An interior staircase leads to a terrace on the roof where one can take pleasure in contemplating magnificent views of the coastline and of Akamas peninsula.

The finish includes double-glazed windows, kitchen furniture set with a granite countertop, a marble staircase, provisions for air-conditioning units and satellite TV.

Distance to the seashore is 1 km. The area abounds in beaches with sparkling crystal clear water. It will take one 10 minutes to walk to a minor fishing harbour St. George with taverns where fresh newly caught fish is served. A short trip along a country road winding among banana plantations, orangeries and olive gardens will lead to the national nature park of Akamas.

The centre of Peyia village rich in various restaurants, taverns, banks and stores is in 5 minutes drive. The Coral Bay – a favorite among tourists is within a few minutes drive as well.