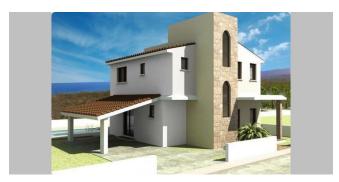

## A43 - Villas in Peyia, north of Paphos, near the sea

Property status: Project delivered

Location: Cyprus, Paphos, Peyia (resort destination north of Paphos located on a hill with beautiful views)

A project consisting of seven 2-storey villas with three bedrooms each is located in the western part of the island just where the developed area borders with the national conservation park of Akamas. This part of Cyprus is rightly believed to be one of the most beautiful on the island. Each villa enjoys an ample area, an individual swimming pool and a separate covered parking place. The ground floor includes a sitting room, a dining room and a kitchen and also a guest WC. There are three bedrooms and two bathrooms (one is adjacent to the master bedroom) on the first floor. An interior staircase leads to a terrace on the roof where one can take pleasure in contemplating magnificent views of the coastline and of Akamas peninsula.

The finish includes double-glazed windows, kitchen furniture set with a granite countertop, a marble staircase, provisions for air-conditioning units and satellite TV.

Distance to the seashore is 1 km. The area abounds in beaches with sparkling crystal clear water. It will take one 10 minutes to walk to a minor fishing harbour St. George with taverns where fresh newly caught fish is served. A short trip along a country road winding among banana plantations, orangeries and olive gardens will lead to the national nature park of Akamas.