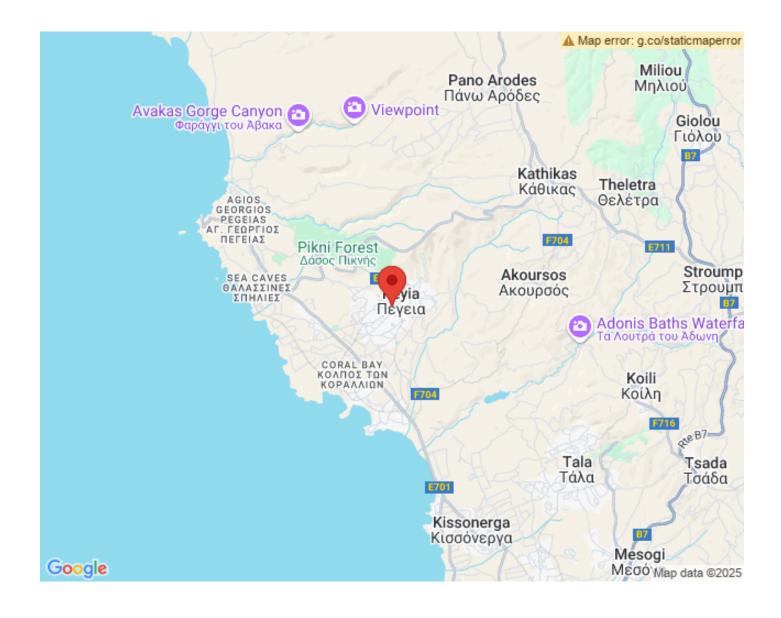

## **Map Location**

## A43 - Villas in Peyia, north of Paphos, near the sea

Property status: Project delivered

Location: Cyprus, Paphos, Peyia (resort destination north of Paphos located on a hill with beautiful views)

A project consisting of seven 2-storey villas with three bedrooms each is located in the western part of the island just where the developed area borders with the national conservation park of Akamas. This part of Cyprus is rightly believed to be one of the most beautiful on the island. Each villa enjoys an ample area, an individual swimming pool and a separate covered parking place. The ground floor includes a sitting room, a dining room and a kitchen and also a guest WC. There are three bedrooms and two bathrooms (one is adjacent to the master bedroom) on the first floor. An interior staircase leads to a terrace on the roof where one can take pleasure in contemplating magnificent views of the coastline and of Akamas peninsula.

The centre of Peyia village rich in various restaurants, taverns, banks and stores is in 5 minutes drive. The Coral Bay – a favorite among tourists is within a few minutes drive as well.