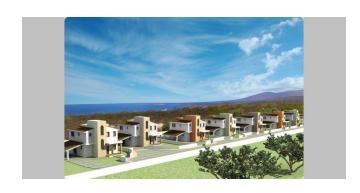

## A43 - Villas in Peyia, north of Paphos, near the sea

Property status: Project delivered

Location: Cyprus, Paphos, Peyia (resort destination north of Paphos located on a hill with beautiful views)

A project consisting of seven 2-storey villas with three bedrooms each is located in the western part of the island just where the developed area borders with the national conservation park of Akamas. This part of Cyprus is rightly believed to be one of the most beautiful on the island. Each villa enjoys an ample area, an individual swimming pool and a separate covered parking place. The ground floor includes a sitting room, a dining room and a kitchen and also a guest WC. There are three bedrooms and two bathrooms (one is adjacent to the master bedroom) on the first floor. An interior staircase leads to a terrace on the roof where one can take pleasure in contemplating magnificent views of the coastline and of Akamas peninsula.

The finish includes double-glazed windows, kitchen furniture set with a granite countertop, a marble staircase, provisions for air-conditioning units and satellite TV.

Distance to the seashore is 1 km. The area abounds in beaches with sparkling crystal clear water. It will take one 10 minutes to walk to a minor fishing harbour St. George with taverns where fresh newly caught fish is served. A short trip along a country road winding among banana plantations, orangeries and olive gardens will lead to the national nature park of Akamas.

The centre of Peyia village rich in various restaurants, taverns, banks and stores is in 5 minutes drive. The Coral Bay – a favorite among tourists is within a few minutes drive as well.