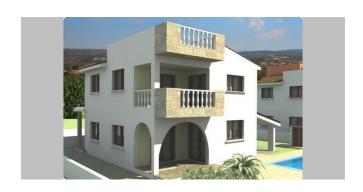

## A43 - Villas in Peyia, north of Paphos, near the sea

Property status: Project delivered

Location: Cyprus, Paphos, Peyia (resort destination north of Paphos located on a hill with beautiful views)

A project consisting of seven 2-storey villas with three bedrooms each is located in the western part of the island just where the developed area borders with the national conservation park of Akamas. This part of Cyprus is rightly believed to be one of the most beautiful on the island. Each villa enjoys an ample area, an individual swimming pool and a separate covered parking place. The ground floor includes a sitting room, a dining room and a kitchen and also a guest WC. There are three bedrooms and two bathrooms (one is adjacent to the master bedroom) on the first floor. An interior staircase leads to a terrace on the roof where one can take pleasure in contemplating magnificent views of the coastline and of Akamas peninsula.

The finish includes double-glazed windows, kitchen furniture set with a granite countertop, a marble staircase, provisions for air-conditioning units and satellite TV.

Distance to the seashore is 1 km. The area abounds in beaches with sparkling crystal clear water. It will take one 10 minutes to walk to a minor fishing harbour St. George with taverns where fresh newly caught fish is served. A short trip along a country road winding among banana plantations, orangeries and olive gardens will lead to the national nature park of Akamas.