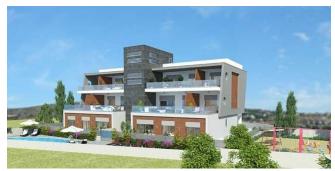

## A85 - Apartments in Limassol by the sea

Property status: Project delivered

Location: Cyprus, Limassol, tourist area

Striking, extraordinary, contemporary three-storey building comprises only 6 spacious apartments (with two and three bedrooms) – two apartments per floor.

Apartments on the ground floor have individual gardens. Owners of the apartments on the first and second floors can enjoy relaxation in huge verandas.

The project has an individual swimming pool, a playground and a landscape garden.