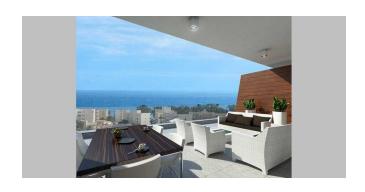

Apartments on the ground floor have individual gardens. Owners of the apartments on the first and second floors can enjoy relaxation in huge verandas.

The project has an individual swimming pool, a playground and a landscape garden.

Distance to the sea and to beautiful sandy beaches is only 350 m. Windows of the building offer views to the Mediterranean.

The building is located in a tourist area of Limassol. The entire infrastructure required for living and holidaymaking (shopping centers, boutiques, banks, cinema, bowling, cafés and restaurants) are nearby.