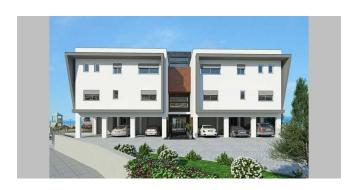

## A85 - Apartments in Limassol by the sea

Property status: Project delivered

Location: Cyprus, Limassol, tourist area

Striking, extraordinary, contemporary three-storey building comprises only 6 spacious apartments (with two and three bedrooms) – two apartments per floor.

Apartments on the ground floor have individual gardens. Owners of the apartments on the first and second floors can enjoy relaxation in huge verandas.

The project has an individual swimming pool, a playground and a landscape garden.

Distance to the sea and to beautiful sandy beaches is only 350 m. Windows of the building offer views to the Mediterranean.

The building is located in a tourist area of Limassol. The entire infrastructure required for living and holidaymaking (shopping centers, boutiques, banks, cinema, bowling, cafés and restaurants) are nearby.