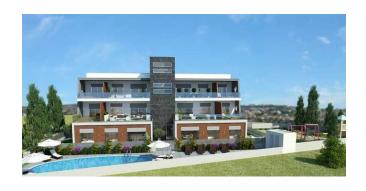

## A85 - Apartments in Limassol by the sea

Property status: Project delivered

Location: Cyprus, Limassol, tourist area

Striking, extraordinary, contemporary three-storey building comprises only 6 spacious apartments (with two and three bedrooms) – two apartments per floor.

Apartments on the ground floor have individual gardens. Owners of the apartments on the first and second floors can enjoy relaxation in huge verandas.

The project has an individual swimming pool, a playground and a landscape garden.