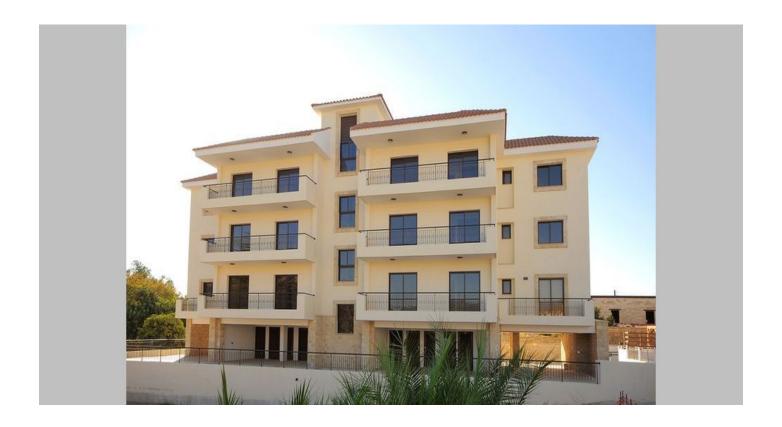

## **B16 - Apartments in Limassol (Germasogeia district)**

Property status: Project delivered

Location: Cyprus, Limassol, Germasogeia (district in the North-Eastern part of Limassol)

The project represents a five-storey building comprising 15 élite one and two bedroom apartments. It is situated near Germasoya village with well-developed infrastructure, only 2,5 km away from the beach and also close to the local recreation center. Easy access to Limassol centre and to the express highway connecting the major cities of the island and mountainous regions of Troodos.

Balconies with arches and red tile roof form contemporary architectural appearance of the building while the trendy interior renders this project a desired home for both vacations and permanent residence. The project is situated in a valley with a view to hills and artificial lake. It is surrounded by the beauty of lemon and olive trees. Swimming pool is available.