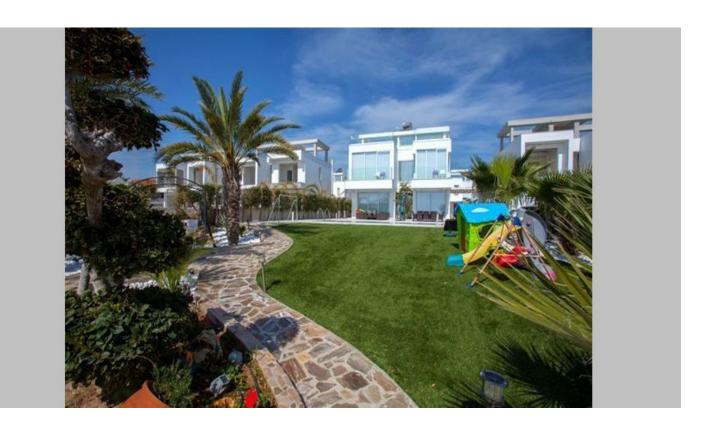

#### **B64** - Complex of villas in Larnaca on the sea coast

Property status: Project delivered

Location: Cyprus, Larnaca, Tourist area (the Northern part of the city) on the sea coast

The property complex represents a group of villas nesting on the seashore not far from Larnaca. The villas are 4-level. The first level is a basement floor. It has a guest bedroom with an en suite bathroom, a kitchenette/laundry and a comfortable multifunctional area ideal for home theater. Alternatively it can be used as a back room or a large fitness gym.

The second level has an open kitchen with a comfortable bar counter, a separate dining area and a spacious sitting room with a guest WC. It opens to a garden with a pergola, a swimming pool and a barbeque.

The third level includes a sleeping area – 3 or 4 spacious bedrooms with several bathrooms. The fourth level of these stylish villas is a garden on a wood-paneled roof. It commands magnificent sea views. This is a perfect place for relaxation.