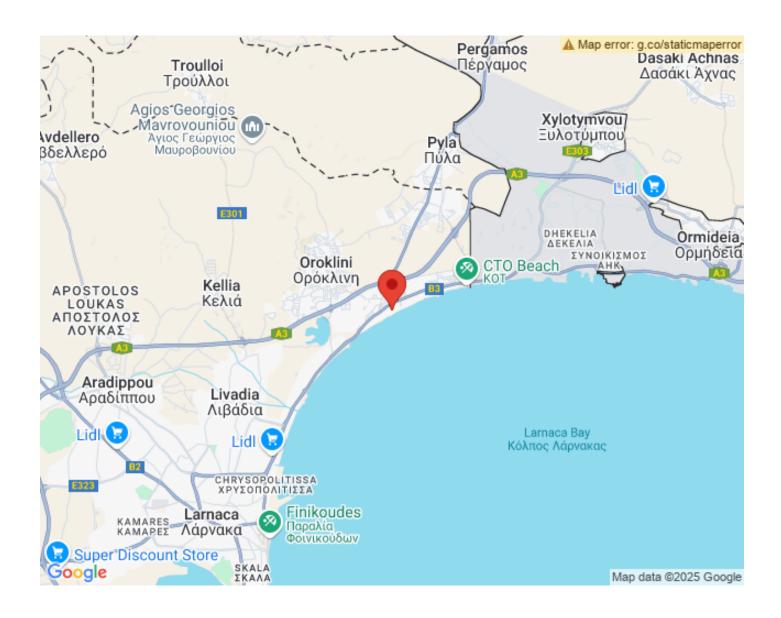

Villa                | Beds: 4; 331 m <sup>2</sup> Sold |
|                                                                                                                                                                                                                                                                                                                                                                                                                                                                                                                                                                                                                                                                           | H17 - Villa                | Beds: 4; 331 m <sup>2</sup> Sold |

### **Map Location**























## Site Map & Floor Plans