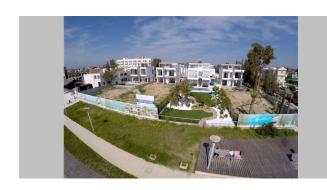

#### **B64** - Complex of villas in Larnaca on the sea coast

Property status: Project delivered

Location: Cyprus, Larnaca, Tourist area (the Northern part of the city) on the sea coast

The property complex represents a group of villas nesting on the seashore not far from Larnaca. The villas are 4-level. The first level is a basement floor. It has a guest bedroom with an en suite bathroom, a kitchenette/laundry and a comfortable multifunctional area ideal for home theater. Alternatively it can be used as a back room or a large fitness gym.

The second level has an open kitchen with a comfortable bar counter, a separate dining area and a spacious sitting room with a guest WC. It opens to a garden with a pergola, a swimming pool and a barbeque.

The third level includes a sleeping area – 3 or 4 spacious bedrooms with several bathrooms. The fourth level of these stylish villas is a garden on a wood-paneled roof. It commands magnificent sea views. This is a perfect place for relaxation.