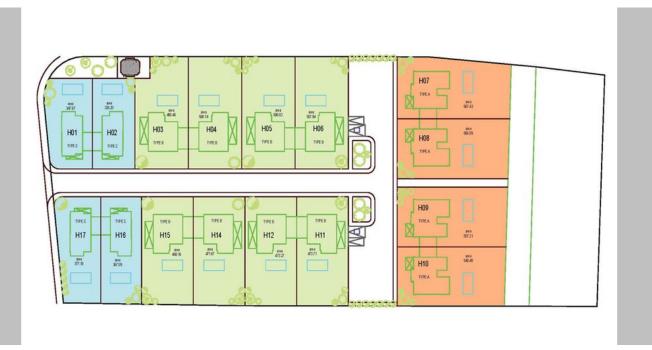

# **Sold & Reserved Properties**

| H01 - Villa       Beds: 4; 331 m² Sold         H02 - Villa       Beds: 4; 331 m² Sold         H03 - Villa       Beds: 4; 244 m² Sold         H04 - Villa       Beds: 4; 402 m² Sold         H05 - Villa       Beds: 4; 402 m² Sold         H06 - Villa       Beds: 5; 364 m² Sold         H07 - Villa       Beds: 5; 469 m² Sold         H09 - Villa       Beds: 5; 275 m² Sold         H11 - Villa       Beds: 4; 402 m² Sold         H12 - Villa       Beds: 4; 402 m² Sold         H15 - Villa       Beds: 4; 244 m² Sold         H15 - Villa       Beds: 4; 331 m² Sold         H17 - Villa       Beds: 4; 331 m² Sold         H17 - Villa       Beds: 4; 331 m² Sold | Sold & Reserved Properties |                                  |
|---------------------------------------------------------------------------------------------------------------------------------------------------------------------------------------------------------------------------------------------------------------------------------------------------------------------------------------------------------------------------------------------------------------------------------------------------------------------------------------------------------------------------------------------------------------------------------------------------------------------------------------------------------------------------|----------------------------|----------------------------------|
| H03 - Villa       Beds: 4; 244 m² Sold         H04 - Villa       Beds: 4; 402 m² Sold         H05 - Villa       Beds: 4; 402 m² Sold         H06 - Villa       Beds: 5; 364 m² Sold         H07 - Villa       Beds: 5; 364 m² Sold         H08 - Villa       Beds: 5; 469 m² Sold         H09 - Villa       Beds: 5; 275 m² Sold         H11 - Villa       Beds: 4; 402 m² Sold         H12 - Villa       Beds: 4; 402 m² Sold         H14 - Villa       Beds: 4; 402 m² Sold         H15 - Villa       Beds: 4; 244 m² Sold         H16 - Villa       Beds: 4; 331 m² Sold                                                                                               | H01 - Villa                | Beds: 4; 331 m <sup>2</sup> Sold |
| H04 - Villa       Beds: 4; 402 m² Sold         H05 - Villa       Beds: 4; 402 m² Sold         H06 - Villa       Beds: 4; 402 m² Sold         H07 - Villa       Beds: 5; 364 m² Sold         H08 - Villa       Beds: 5; 469 m² Sold         H09 - Villa       Beds: 5; 275 m² Sold         H11 - Villa       Beds: 4; 402 m² Sold         H12 - Villa       Beds: 4; 402 m² Sold         H14 - Villa       Beds: 4; 402 m² Sold         H15 - Villa       Beds: 4; 331 m² Sold                                                                                                                                                                                             | H02 - Villa                | Beds: 4; 331 m <sup>2</sup> Sold |
| H05 - Villa       Beds: 4; 402 m² Sold         H06 - Villa       Beds: 4; 402 m² Sold         H07 - Villa       Beds: 5; 364 m² Sold         H08 - Villa       Beds: 5; 469 m² Sold         H09 - Villa       Beds: 5; 275 m² Sold         H11 - Villa       Beds: 4; 402 m² Sold         H12 - Villa       Beds: 4; 402 m² Sold         H14 - Villa       Beds: 4; 402 m² Sold         H15 - Villa       Beds: 4; 244 m² Sold         H16 - Villa       Beds: 4; 331 m² Sold                                                                                                                                                                                             | H03 - Villa                | Beds: 4; 244 m <sup>2</sup> Sold |
| H06 - Villa       Beds: 4; 402 m² Sold         H07 - Villa       Beds: 5; 364 m² Sold         H08 - Villa       Beds: 5; 469 m² Sold         H09 - Villa       Beds: 5; 275 m² Sold         H11 - Villa       Beds: 4; 402 m² Sold         H12 - Villa       Beds: 4; 402 m² Sold         H14 - Villa       Beds: 4; 244 m² Sold         H15 - Villa       Beds: 4; 331 m² Sold                                                                                                                                                                                                                                                                                           | H04 - Villa                | Beds: 4; 402 m <sup>2</sup> Sold |
| H07 - Villa       Beds: 5; 364 m² Sold         H08 - Villa       Beds: 5; 469 m² Sold         H09 - Villa       Beds: 5; 275 m² Sold         H11 - Villa       Beds: 4; 402 m² Sold         H12 - Villa       Beds: 4; 402 m² Sold         H14 - Villa       Beds: 4; 402 m² Sold         H15 - Villa       Beds: 4; 244 m² Sold         H16 - Villa       Beds: 4; 331 m² Sold                                                                                                                                                                                                                                                                                           | H05 - Villa                | Beds: 4; 402 m <sup>2</sup> Sold |
| H08 - Villa       Beds: 5; 469 m² Sold         H09 - Villa       Beds: 5; 275 m² Sold         H11 - Villa       Beds: 4; 402 m² Sold         H12 - Villa       Beds: 4; 402 m² Sold         H14 - Villa       Beds: 4; 402 m² Sold         H15 - Villa       Beds: 4; 244 m² Sold         H16 - Villa       Beds: 4; 331 m² Sold                                                                                                                                                                                                                                                                                                                                          | H06 - Villa                | Beds: 4; 402 m <sup>2</sup> Sold |
| H09 - Villa       Beds: 5; 275 m² Sold         H11 - Villa       Beds: 4; 402 m² Sold         H12 - Villa       Beds: 4; 402 m² Sold         H14 - Villa       Beds: 4; 402 m² Sold         H15 - Villa       Beds: 4; 244 m² Sold         H16 - Villa       Beds: 4; 331 m² Sold                                                                                                                                                                                                                                                                                                                                                                                         | H07 - Villa                | Beds: 5; 364 m <sup>2</sup> Sold |
| H11 - Villa       Beds: 4; 402 m² Sold         H12 - Villa       Beds: 4; 402 m² Sold         H14 - Villa       Beds: 4; 402 m² Sold         H15 - Villa       Beds: 4; 244 m² Sold         H16 - Villa       Beds: 4; 331 m² Sold                                                                                                                                                                                                                                                                                                                                                                                                                                        | H08 - Villa                | Beds: 5; 469 m <sup>2</sup> Sold |
| H12 - Villa       Beds: 4; 402 m² Sold         H14 - Villa       Beds: 4; 402 m² Sold         H15 - Villa       Beds: 4; 244 m² Sold         H16 - Villa       Beds: 4; 331 m² Sold                                                                                                                                                                                                                                                                                                                                                                                                                                                                                       | H09 - Villa                | Beds: 5; 275 m <sup>2</sup> Sold |
| H14 - Villa  Beds: 4; 402 m² Sold  H15 - Villa  Beds: 4; 244 m² Sold  H16 - Villa  Beds: 4; 331 m² Sold                                                                                                                                                                                                                                                                                                                                                                                                                                                                                                                                                                   | H11 - Villa                | Beds: 4; 402 m <sup>2</sup> Sold |
| H15 - Villa  Beds: 4; 244 m <sup>2</sup> Sold  H16 - Villa  Beds: 4; 331 m <sup>2</sup> Sold                                                                                                                                                                                                                                                                                                                                                                                                                                                                                                                                                                              | H12 - Villa                | Beds: 4; 402 m <sup>2</sup> Sold |
| H16 - Villa Beds: 4; 331 m <sup>2</sup> Sold                                                                                                                                                                                                                                                                                                                                                                                                                                                                                                                                                                                                                              | H14 - Villa                | Beds: 4; 402 m <sup>2</sup> Sold |
|                                                                                                                                                                                                                                                                                                                                                                                                                                                                                                                                                                                                                                                                           | H15 - Villa                | Beds: 4; 244 m <sup>2</sup> Sold |
| H17 - Villa Beds: 4; 331 m <sup>2</sup> Sold                                                                                                                                                                                                                                                                                                                                                                                                                                                                                                                                                                                                                              | H16 - Villa                | Beds: 4; 331 m <sup>2</sup> Sold |
|                                                                                                                                                                                                                                                                                                                                                                                                                                                                                                                                                                                                                                                                           | H17 - Villa                | Beds: 4; 331 m <sup>2</sup> Sold |

## Site Map & Floor Plans