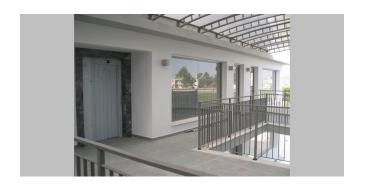

# B71 - Shopping and commercial complex in Larnaca suburb (Oroklini)

Property status: Project delivered

Location: Cyprus, Larnaca, Oroklini (the North-Eastern suburb of Larnaca)

A trading and commercial centre is situated in Oroklini – a North-Eastern suburb of Larnaca. The complex has an advantageous location on a main road leading to the centre of the suburb. The centre premises occupy three floors (stores on the ground floor, offices on the first and the second). They are connected with one another by footbridges, stairs and elevators. Parking places are partly on the basement floor and partly on the ground floor. Each store/ office is provided with a parking place.

The complex has a modern design. It largely uses steel, glass, arched units and interior illumination.