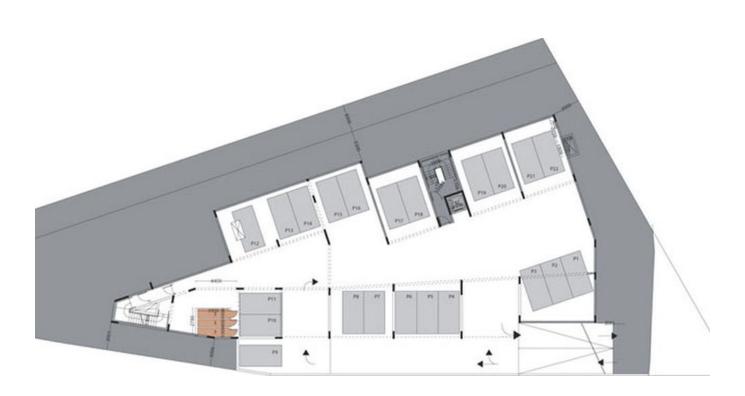

he complex has a modern design. It largely uses steel, glass, arched units and interior illumination.

#### **Area & Prices**

## **Sold & Reserved Properties**

| Sold & Reserved Properties |                                |
|----------------------------|--------------------------------|
| M1 - Shop                  | Beds: ; 64 m <sup>2</sup> Sold |
| 2 - Shop                   | Beds: ; 68 m <sup>2</sup> Sold |
| M2 - Shop                  | Beds: ; 75 m <sup>2</sup> Sold |
| 102 - Office               | Beds: ; 45 m <sup>2</sup> Sold |
| 109 - Office               | Beds: ; 64 m <sup>2</sup> Sold |
| 110 - Office               | Beds: ; 75 m <sup>2</sup> Sold |
| 111 - Office               | Beds: ; 58 m <sup>2</sup> Sold |

#### **Map Location**











### Site Map & Floor Plans