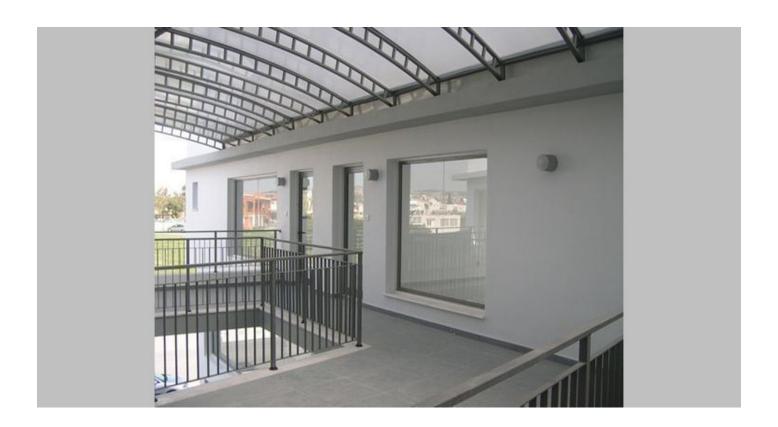

# B71 - Shopping and commercial complex in Larnaca suburb (Oroklini)

Property status: Project delivered

Location: Cyprus, Larnaca, Oroklini (the North-Eastern suburb of Larnaca)

A trading and commercial centre is situated in Oroklini – a North-Eastern suburb of Larnaca. The complex has an advantageous location on a main road leading to the centre of the suburb. The centre premises occupy three floors (stores on the ground floor, offices on the first and the second). They are connected with one another by footbridges, stairs and elevators. Parking places are partly on the basement floor and partly on the ground floor. Each store/ office is provided with a parking place.

The complex has a modern design. It largely uses steel, glass, arched units and interior illumination.