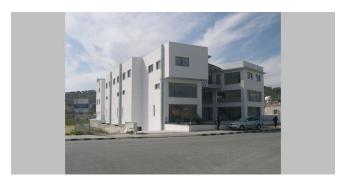

# B71 - Shopping and commercial complex in Larnaca suburb (Oroklini)

Property status: Project delivered

Location: Cyprus, Larnaca, Oroklini (the North-Eastern suburb of Larnaca)

A trading and commercial centre is situated in Oroklini – a North-Eastern suburb of Larnaca. The complex has an advantageous location on a main road leading to the centre of the suburb. The centre premises occupy three floors (stores on the ground floor, offices on the first and the second). They are connected with one another by footbridges, stairs and elevators. Parking places are partly on the basement floor and partly on the ground floor. Each store/ office is provided with a parking place.

The complex has a modern design. It largely uses steel, glass, arched units and interior illumination.