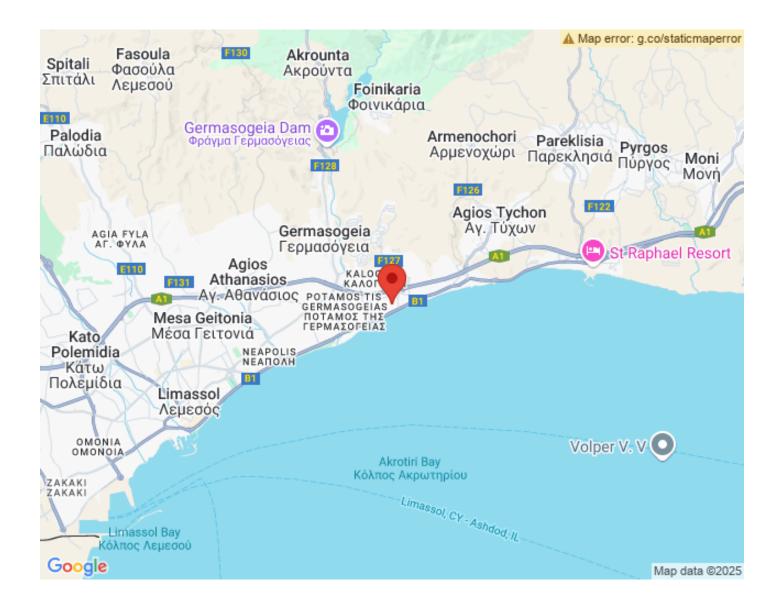

proximity to the seashore (approximately 200 m) in a popular district of Limassol.

The Project has EPC certificate with "B" Energy Efficiency Rating

### Area & Prices

# **Sold & Reserved Properties**

#### Sold & Reserved Properties

| 4 - Villa  | Beds: 4; 236 m <sup>2</sup> Reserved |
|------------|--------------------------------------|
| 14 - Villa | Beds: 3; 167 m <sup>2</sup> Reserved |
| 18 - Villa | Beds: 3; 167 m <sup>2</sup> Reserved |
| 20 - Villa | Beds: 3; 167 m <sup>2</sup> Reserved |
| 22 - Villa | Beds: 3; 167 m <sup>2</sup> Reserved |
| 24 - Villa | Beds: 3; 167 m <sup>2</sup> Reserved |
| 40 - Villa | Beds: 4; 280 m <sup>2</sup> Sold     |
| 42 - Villa | Beds: 4; 280 m <sup>2</sup> Reserved |
| 44 - Villa | Beds: 4; 280 m <sup>2</sup> Reserved |

## **Map Location**