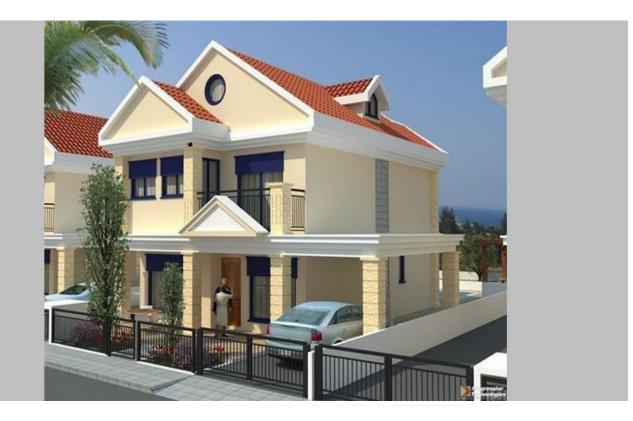

#### B96 - Villas in Limassol, 200 meters from the sea

Property status: Project delivered

Location: Cyprus, Limassol, tourist area

This project is one of the few located in close proximity to the seashore (approximately 200 m) in a popular district of Limassol.