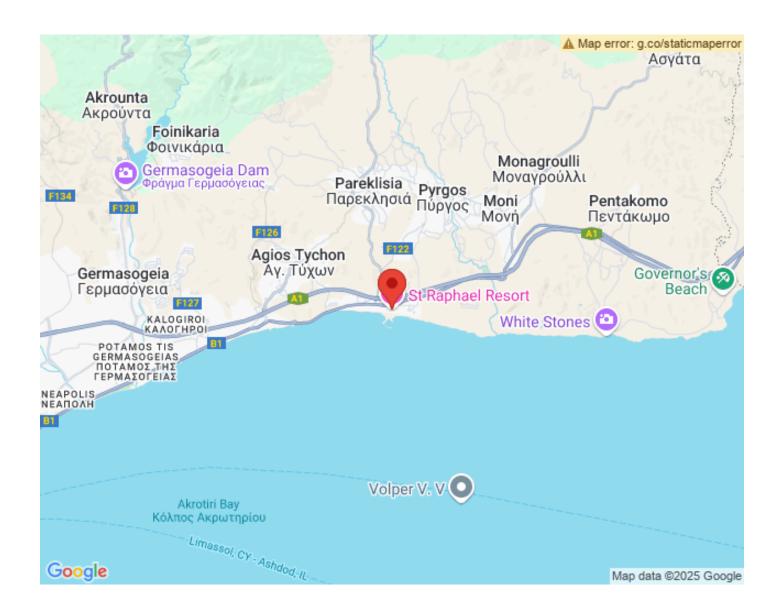

Sold & Reserved Properties |                                 |
|----------------------------|---------------------------------|
| 21 - Apartment             | Beds: 2; 71 m <sup>2</sup> Sold |
| 22 - Apartment             | Beds: 2; 63 m <sup>2</sup> Sold |
| 24 - Apartment             | Beds: 2; 75 m <sup>2</sup> Sold |
| 9 - Townhouse              | Beds: 2; 82 m <sup>2</sup> Sold |
| 11 - Apartment             | Beds: 2; 80 m <sup>2</sup> Sold |
| 4 - Apartment              | Beds: 1; 52 m <sup>2</sup> Sold |
| 23 - Apartment             | Beds: 2; 64 m <sup>2</sup> Sold |
| 1 - Apartment              | Beds: 2; 61 m <sup>2</sup> Sold |
| 11-G3 22 - Apartment       | Beds: 2; 63 m <sup>2</sup> Sold |
| 3 - Apartment              | Beds: 1; 68 m <sup>2</sup> Sold |

## **Map Location**