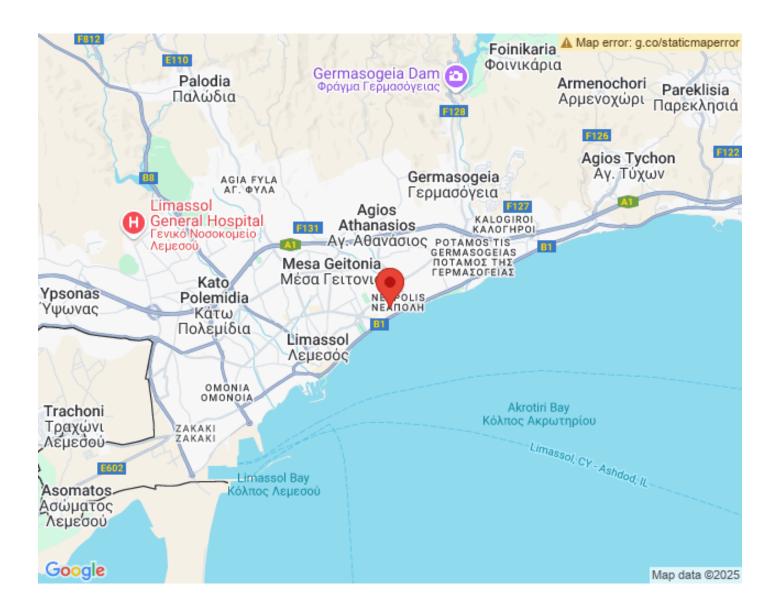

## E79 - Apartments in the center of Limassol by the sea

Property status: Project delivered

Location: Cyprus, Limassol district of Neapolis



## **Area & Prices**

## **Sold & Reserved Properties**

| Sold & Reserved Properties |                                  |
|----------------------------|----------------------------------|
| 101 - Apartment            | Beds: 3; 160 m <sup>2</sup> Sold |
| 103 - Apartment            | Beds: 3; 155 m <sup>2</sup> Sold |
| 201 - Apartment            | Beds: 3; 158 m <sup>2</sup> Sold |
| 202 - Apartment            | Beds: 2; 187 m <sup>2</sup> Sold |
| 203 - Apartment            | Beds: 3; 155 m <sup>2</sup> Sold |
| 502 - Penthouse            | Beds: 3; 373 m <sup>2</sup> Sold |

## **Map Location**