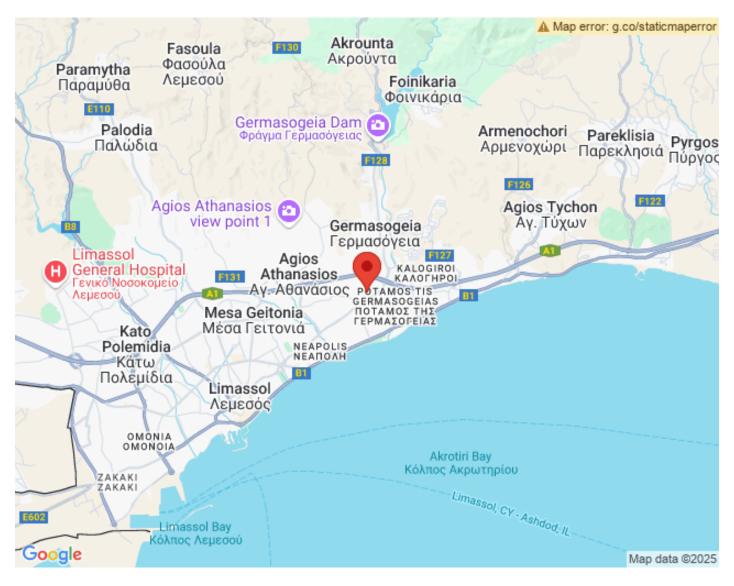

|
|--------------------------------------|----------------------------------|
| 11 - Apartment                       | Beds: 3; 162 m <sup>2</sup> Sold |
| 12 - Apartment                       | Beds: 2; 105 m <sup>2</sup> Sold |
| 11_12 - Apartment                    | Beds: 4; 267 m <sup>2</sup> Sold |
| 21 - Apartment                       | Beds: 3; 162 m <sup>2</sup> Sold |
| 22 - Apartment                       | Beds: 2; 105 m <sup>2</sup> Sold |
| 31 - Apartment with a roof garden    | Beds: 3; 217 m <sup>2</sup> Sold |
| 32 - Apartment with a roof garden    | Beds: 2; 141 m <sup>2</sup> Sold |
| 31+32 - Penthouse with a roof garden | Beds: 4; 358 m <sup>2</sup> Sold |
| 72 - Apartment                       | Beds: 3; 137 m <sup>2</sup> Sold |

## **Map Location**