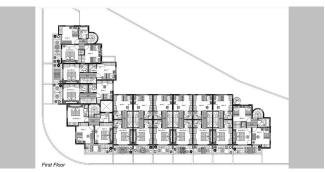

# Site Map & Floor Plans

### E90 - Townhouses in Paralimni (near Protaras)

Property status: Project delivered

Location: Cyprus, Paralimni, west of Protaras

The project is located close to the centre of Paralimni, which is a popular tourist destination, just 5minute drive from Protaras. Adjacent infrastructure comprises banks, schools, fashion boutiques as well as traditional Cypriot tavernas and etc. Approximately 2 km away there are sandy beaches where one can find water sports as well as other amenities.

The project offers townhouses with spacious living areas and outdoor space, served by a communal swimming pool with changing rooms and covered parking space.