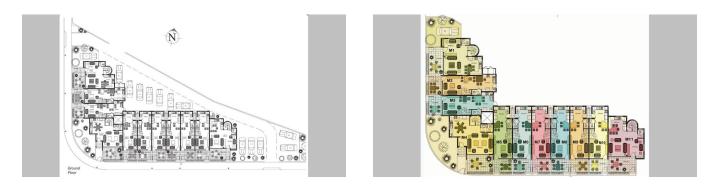

# Site Map & Floor Plans

### E90 - Townhouses in Paralimni (near Protaras)

Property status: Project delivered

Location: Cyprus, Paralimni, west of Protaras

The project is located close to the centre of Paralimni, which is a popular tourist destination, just 5minute drive from Protaras. Adjacent infrastructure comprises banks, schools, fashion boutiques as well as traditional Cypriot tavernas and etc. Approximately 2 km away there are sandy beaches where one can find water sports as well as other amenities.

The project offers townhouses with spacious living areas and outdoor space, served by a communal swimming pool with changing rooms and covered parking space.