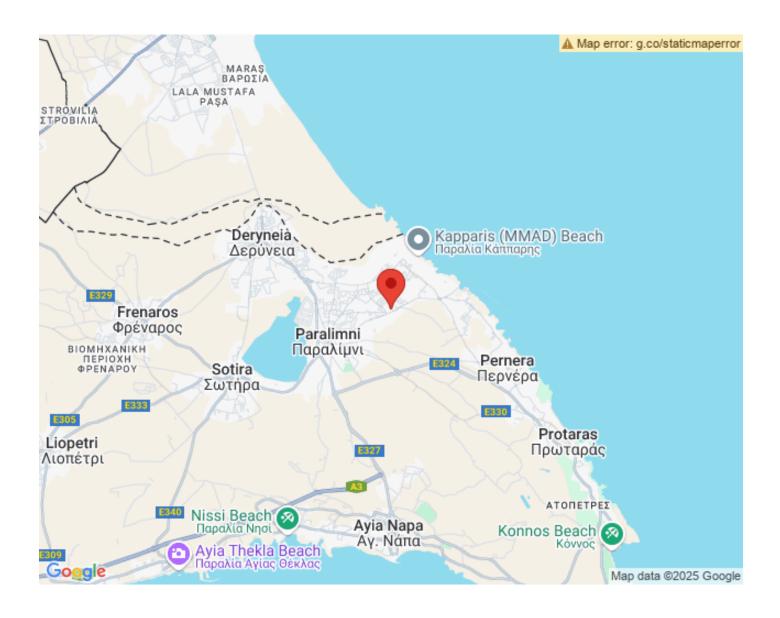

## **Map Location**

### E90 - Townhouses in Paralimni (near Protaras)

Property status: Project delivered

Location: Cyprus, Paralimni, west of Protaras

The project is located close to the centre of Paralimni, which is a popular tourist destination, just 5minute drive from Protaras. Adjacent infrastructure comprises banks, schools, fashion boutiques as well as traditional Cypriot tavernas and etc. Approximately 2 km away there are sandy beaches where one can find water sports as well as other amenities.