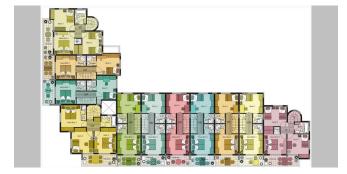

# Site Map & Floor Plans

### E90 - Townhouses in Paralimni (near Protaras)

Property status: Project delivered

Location: Cyprus, Paralimni, west of Protaras

The project is located close to the centre of Paralimni, which is a popular tourist destination, just 5minute drive from Protaras. Adjacent infrastructure comprises banks, schools, fashion boutiques as well as traditional Cypriot tavernas and etc. Approximately 2 km away there are sandy beaches where one can find water sports as well as other amenities.

The project offers townhouses with spacious living areas and outdoor space, served by a communal swimming pool with changing rooms and covered parking space.