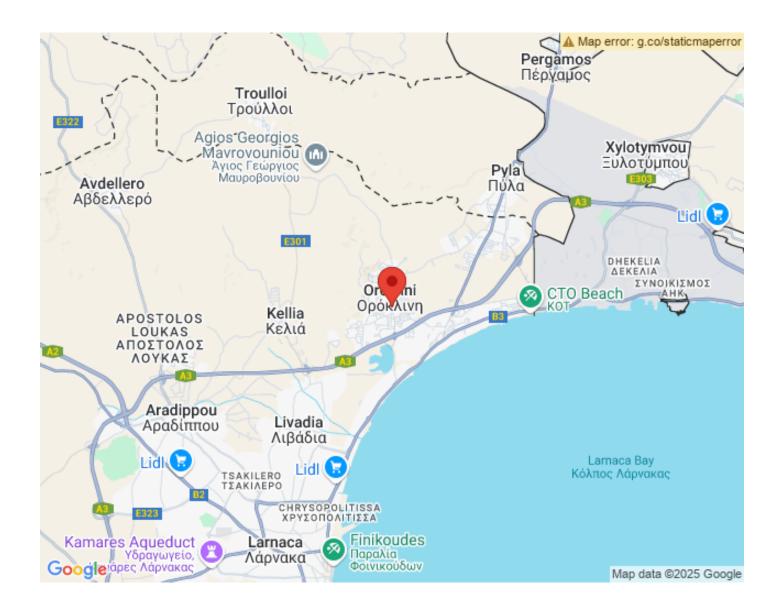

## F38 - Apartments in Larnaca suburb (Oroklini)

Property status: Project delivered

Location: Cyprus, Larnaca, Oroklini (the North-Eastern suburb of Larnaca)



### **Area & Prices**

# **Sold & Reserved Properties**

#### Sold & Reserved Properties

| C104 - Apartment | Beds: 2; 112 m <sup>2</sup> Sold |
|------------------|----------------------------------|
| C105 - Apartment | Beds: 2; 109 m <sup>2</sup> Sold |
| D001 - Apartment | Beds: 2; 117 m <sup>2</sup> Sold |
| D002 - Apartment | Beds: 2; 121 m <sup>2</sup> Sold |
| D102 - Apartment | Beds: 1; 109 m <sup>2</sup> Sold |
| D107 - Apartment | Beds: 1; 93 m <sup>2</sup> Sold  |
| E002 - Apartment | Beds: 2; 108 m <sup>2</sup> Sold |
| E105 - Apartment | Beds: 2; 135 m <sup>2</sup> Sold |

## **Map Location**