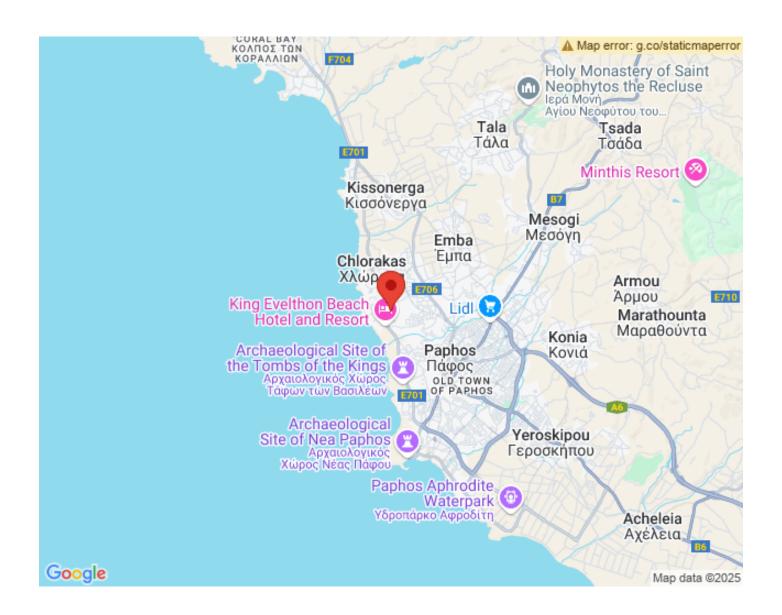

| Beds: 3; 160 m <sup>2</sup> Sold |
| PB-4 - Villa               | Beds: 3; 160 m <sup>2</sup> Sold |
| PB-5 - Villa               | Beds: 3; 164 m <sup>2</sup> Sold |
| PB-6 - Villa               | Beds: 3; 164 m <sup>2</sup> Sold |
| PB-7 - Villa               | Beds: 3; 136 m <sup>2</sup> Sold |
| PB-8 - Villa               | Beds: 3; 136 m <sup>2</sup> Sold |
| PB-9 - Villa               | Beds: 3; 231 m <sup>2</sup> Sold |
| PB-11 - Villa              | Beds: 3; 231 m <sup>2</sup> Sold |
| A2 - Townhouse             | Beds: 2; 173 m <sup>2</sup> Sold |
| B1 - Townhouse             | Beds: 2; 173 m <sup>2</sup> Sold |
| C1 - Townhouse             | Beds: 2; 173 m <sup>2</sup> Sold |
| C2 - Townhouse             | Beds: 3; 179 m <sup>2</sup> Sold |

## **Map Location**