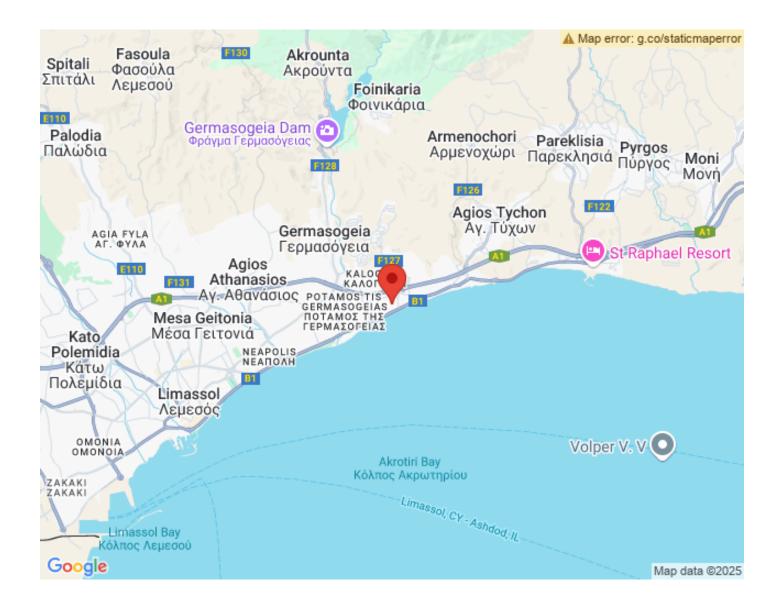

4; 248 m <sup>2</sup> Sold |
| A302 - Penthouse             | Beds: 4; 248 m <sup>2</sup> Sold |
| B001 - Apartment with garden | Beds: 3; 136 m <sup>2</sup> Sold |
| B002 - Apartment with garden | Beds: 3; 135 m <sup>2</sup> Sold |
| B003 - Apartment with garden | Beds: 3; 139 m <sup>2</sup> Sold |
| B101 - Apartment             | Beds: 3; 136 m <sup>2</sup> Sold |
| B102 - Apartment             | Beds: 3; 135 m <sup>2</sup> Sold |
| B103 - Apartment             | Beds: 2; 118 m <sup>2</sup> Sold |
| B201 - Apartment             | Beds: 3; 200 m <sup>2</sup> Sold |
| B202 - Apartment             | Beds: 3; 211 m <sup>2</sup> Sold |
| B301 - Apartment             | Beds: 3; 143 m <sup>2</sup> Sold |
| B302 - Apartment             | Beds: 3; 142 m <sup>2</sup> Sold |

## **Map Location**