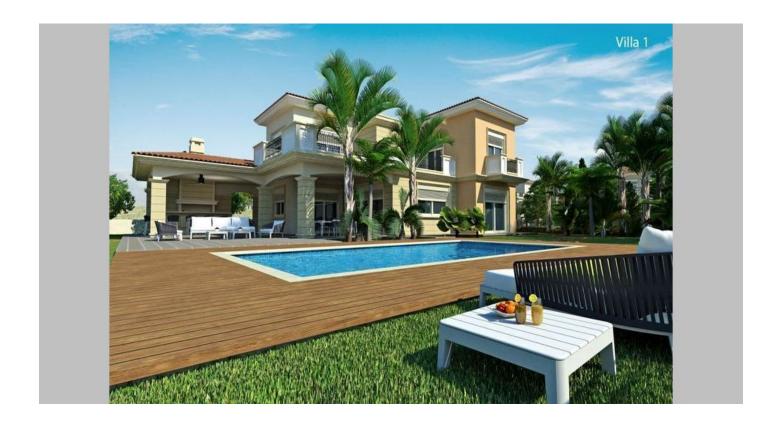

## F86 - Villas in Limassol near the sea and with sea views

Property status: Project delivered

Location: Cyprus, Limassol (the Eastern part of Limassol)