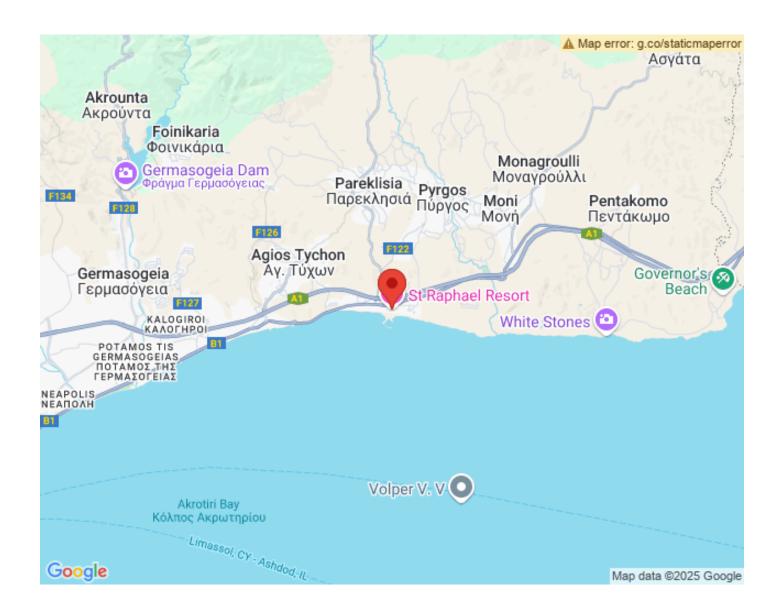

## F86 - Villas in Limassol near the sea and with sea views

Property status: Project delivered

Location: Cyprus, Limassol (the Eastern part of Limassol)



## **Area & Prices**

## **Sold & Reserved Properties**

| Sold & Reserved Properties |                                  |
|----------------------------|----------------------------------|
| 1 - Villa                  | Beds: 5; 490 m <sup>2</sup> Sold |
| 2 - Villa                  | Beds: 5; 416 m <sup>2</sup> Sold |
| 3 - Villa                  | Beds: 4; 318 m <sup>2</sup> Sold |
| 4 - Villa                  | Beds: 4; 289 m <sup>2</sup> Sold |
| 5 - Villa                  | Beds: 4; 294 m <sup>2</sup> Sold |
| 6 - Villa                  | Beds: 5; 425 m <sup>2</sup> Sold |

## **Map Location**