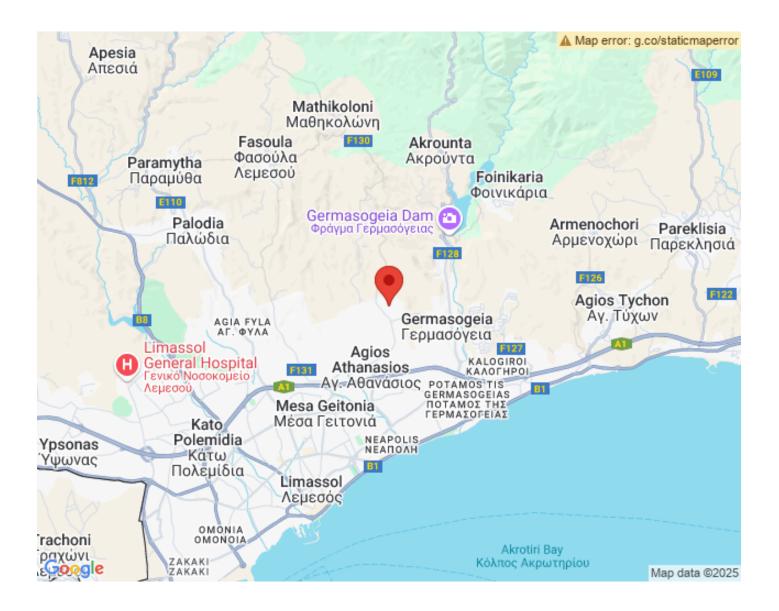

# F89 - Villa in the Northern part of Limassol, on a hill, overlooking the sea and the hills

Property status: Project delivered

Location: Cyprus, Limassol, Sfalatziotissa (a district in the Northern part of Limassol)



This luxury villa is located in a quiet, prestigious residential area on the hills, in Limassol. From villa open beautiful views to the sea and the hills. The villa is also in a convenient position with a quick access to the highway and all the necessary infrastructure.

The Project has EPC certificate with "B" Energy Efficiency Rating

### Area & Prices

## **Sold & Reserved Properties**

#### **Sold & Reserved Properties**

11 - Villa

Beds: 4; 634 m<sup>2</sup> Sold

#### **Map Location**