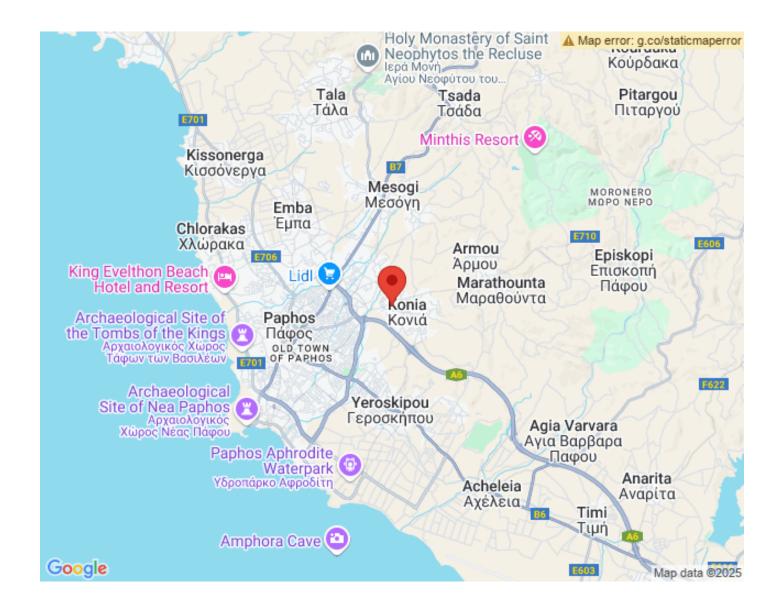

------|
| 1 - Villa                  | Beds: 3; 161 m <sup>2</sup> Sold     |
| 9 - Villa                  | Beds: 3; 175 m <sup>2</sup> Sold     |
| 10 - Villa                 | Beds: 3; 175 m <sup>2</sup> Reserved |
| 12 - Villa                 | Beds: 3; 175 m <sup>2</sup> Reserved |
| 2 - Villa                  | Beds: 3; 161 m <sup>2</sup> Sold     |
| 3 - Villa                  | Beds: 3; 169 m <sup>2</sup> Sold     |
| 4 - Villa                  | Beds: 3; 169 m <sup>2</sup> Sold     |
| 5 - Villa                  | Beds: 3; 170 m <sup>2</sup> Sold     |
| 6 - Villa                  | Beds: 3; 169 m <sup>2</sup> Sold     |
| 7 - Villa                  | Beds: 3; 175 m <sup>2</sup> Reserved |
| 8 - Villa                  | Beds: 3; 175 m <sup>2</sup> Sold     |

## **Map Location**