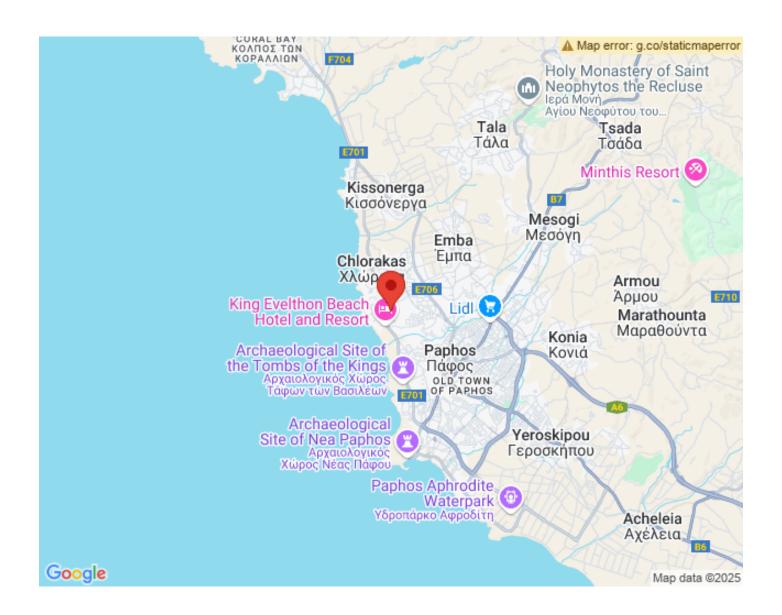

#### G15 - Complex of 4 villas in Paphos suburb (Chlorakas) near the sea

Property status: Project delivered

Location: Cyprus, Paphos, Chlorakas (nearest northern suburb of Paphos)



### **Area & Prices**

# **Sold & Reserved Properties**

| Sold & Reserved Properties |                                  |
|----------------------------|----------------------------------|
| 1 - Villa                  | Beds: 3; 175 m <sup>2</sup> Sold |
| 2 - Villa                  | Beds: 3; 175 m <sup>2</sup> Sold |
| 3 - Villa                  | Beds: 3; 165 m <sup>2</sup> Sold |
| 4 - Villa                  | Beds: 2; 165 m <sup>2</sup> Sold |
| 5 - Villa                  | Beds: 3; 165 m <sup>2</sup> Sold |

#### **Map Location**





















# Site Map & Floor Plans