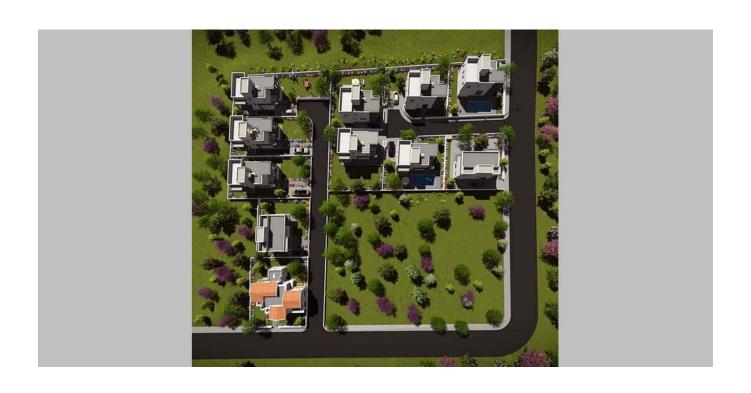

#### G15 - Complex of 4 villas in Paphos suburb (Chlorakas) near the sea

Property status: Project delivered

Location: Cyprus, Paphos, Chlorakas (nearest northern suburb of Paphos)



### **Area & Prices**

# **Sold & Reserved Properties**

| Sold & Reserved Properties |                                  |
|----------------------------|----------------------------------|
| 1 - Villa                  | Beds: 3; 175 m <sup>2</sup> Sold |
| 2 - Villa                  | Beds: 3; 175 m <sup>2</sup> Sold |
| 3 - Villa                  | Beds: 3; 165 m <sup>2</sup> Sold |
| 4 - Villa                  | Beds: 2; 165 m <sup>2</sup> Sold |
| 5 - Villa                  | Beds: 3; 165 m <sup>2</sup> Sold |

#### **Map Location**





















# Site Map & Floor Plans