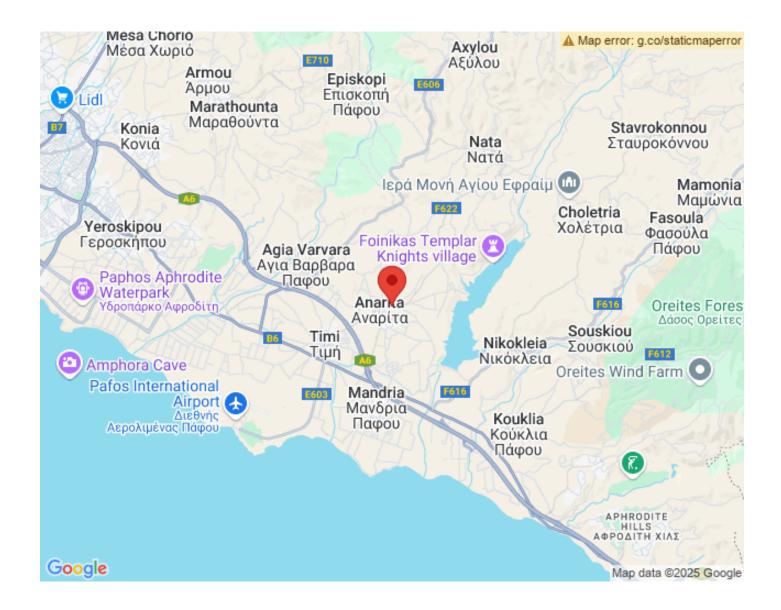

## G42 - Villas and apartments near Paphos (Anarita)

Property status: Project delivered

Location: Cyprus, Paphos, Anarita (15 km south-east of Paphos)



## **Area & Prices**

## **Sold & Reserved Properties**

| Sold & Reserved Properties |                                  |
|----------------------------|----------------------------------|
| A003 - Apartment           | Beds: 1; 63 m <sup>2</sup> Sold  |
| A202 - Apartment           | Beds: 2; 82 m <sup>2</sup> Sold  |
| B201 - Apartment           | Beds: 1; 54 m <sup>2</sup> Sold  |
| 28 - Townhouse             | Beds: 2; 95 m <sup>2</sup> Sold  |
| 37 - Townhouse             | Beds: 2; 103 m <sup>2</sup> Sold |
| 48 - Townhouse             | Beds: 2; 102 m <sup>2</sup> Sold |

## **Map Location**