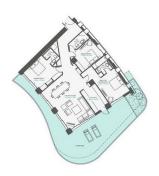

4; 238 m <sup>2</sup> Sold     |
| c1502 - Apartment  | Beds: 2; 130 m <sup>2</sup> Sold     |
| S8 - Shop          | Beds: ; 55 m <sup>2</sup> Reserved   |
| C51 - Shop         | Beds: ; 55 m <sup>2</sup> Reserved   |
| c2001 - Apartment  | Beds: 4; 237 m <sup>2</sup> Sold     |
| c2003 - Apartment  | Beds: 3; 255 m <sup>2</sup> Sold     |
| c1401a - Apartment | Beds: 3; 116 m <sup>2</sup> Reserved |
| c1501a - Apartment | Beds: 3; 160 m <sup>2</sup> Sold     |
| c1601a - Apartment | Beds: 3; 160 m <sup>2</sup> Sold     |
| c1701a - Apartment | Beds: 3; 160 m <sup>2</sup> Sold     |
| c1805 - Apartment  | Beds: 1; 79 m <sup>2</sup> Sold      |
| b1201 - Apartment  | Beds: 2; 129 m <sup>2</sup> Sold     |

#### **Map Location**

























## Site Map & Floor Plans