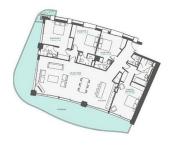

38 m <sup>2</sup> Sold     |
| c1502 - Apartment  | Beds: 2; 130 m <sup>2</sup> Sold     |
| S8 - Shop          | Beds: ; 55 m <sup>2</sup> Reserved   |
| C51 - Shop         | Beds: ; 55 m <sup>2</sup> Reserved   |
| c2001 - Apartment  | Beds: 4; 237 m <sup>2</sup> Sold     |
| c2003 - Apartment  | Beds: 3; 255 m <sup>2</sup> Sold     |
| c1401a - Apartment | Beds: 3; 116 m <sup>2</sup> Reserved |
| c1501a - Apartment | Beds: 3; 160 m <sup>2</sup> Sold     |
| c1601a - Apartment | Beds: 3; 160 m <sup>2</sup> Sold     |
| c1701a - Apartment | Beds: 3; 160 m <sup>2</sup> Sold     |
| c1805 - Apartment  | Beds: 1; 79 m <sup>2</sup> Sold      |
| b1201 - Apartment  | Beds: 2; 129 m <sup>2</sup> Sold     |

#### **Map Location**

























## Site Map & Floor Plans