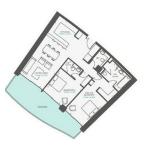

| Beds: 4; 238 m <sup>2</sup> Sold     |
| c1502 - Apartment  | Beds: 2; 130 m <sup>2</sup> Sold     |
| S8 - Shop          | Beds: ; 55 m <sup>2</sup> Reserved   |
| C51 - Shop         | Beds: ; 55 m <sup>2</sup> Reserved   |
| c2001 - Apartment  | Beds: 4; 237 m <sup>2</sup> Sold     |
| c2003 - Apartment  | Beds: 3; 255 m <sup>2</sup> Sold     |
| c1401a - Apartment | Beds: 3; 116 m <sup>2</sup> Reserved |
| c1501a - Apartment | Beds: 3; 160 m <sup>2</sup> Sold     |
| c1601a - Apartment | Beds: 3; 160 m <sup>2</sup> Sold     |
| c1701a - Apartment | Beds: 3; 160 m <sup>2</sup> Sold     |
| c1805 - Apartment  | Beds: 1; 79 m <sup>2</sup> Sold      |
| b1201 - Apartment  | Beds: 2; 129 m <sup>2</sup> Sold     |

#### **Map Location**

























## Site Map & Floor Plans