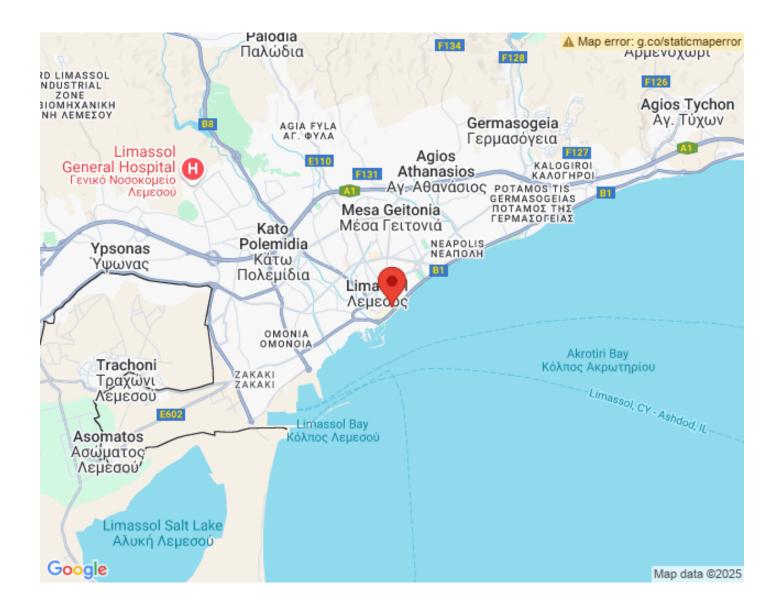

nt            | Beds: 2; 132 m <sup>2</sup> Sold |

| Sold & Reserved Properties |                                  |
|----------------------------|----------------------------------|
| B32 - Apartment            | Beds: 1; 73 m <sup>2</sup> Sold  |
| B33 - Apartment            | Beds: 2; 129 m <sup>2</sup> Sold |
| B41 - Apartment            | Beds: 2; 132 m <sup>2</sup> Sold |
| B42 - Apartment            | Beds: 1; 73 m <sup>2</sup> Sold  |
| B43 - Apartment            | Beds: 2; 128 m <sup>2</sup> Sold |
| B51 - Apartment            | Beds: 2; 130 m <sup>2</sup> Sold |
| B52 - Apartment            | Beds: 1; 80 m <sup>2</sup> Sold  |
| B53 - Apartment            | Beds: 2; 129 m <sup>2</sup> Sold |
| B61 - Apartment            | Beds: 4; 334 m <sup>2</sup> Sold |

## **Map Location**