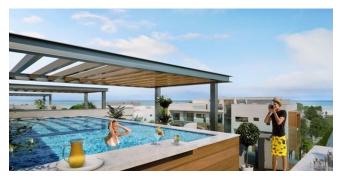

## H07 - Modern apartments in Limassol close to the sea

Property status: Project delivered

Location: Cyprus, Limassol (Potamos Germasogeias district)

This modern complex consists of 30 apartments with high standard finishes. The building is situated in Papas area, just 300 meters from the sea. The building will have a pool, gym, sauna, covered parking. The complex is gated, with the controlled entrance. All the necessary amenities are just a few minutes away from the building.