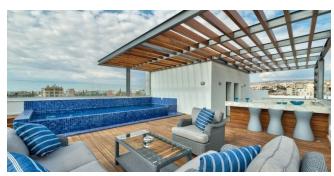

## H07 - Modern apartments in Limassol close to the sea

Property status: Project delivered

Location: Cyprus, Limassol (Potamos Germasogeias district)

This modern complex consists of 30 apartments with high standard finishes. The building is situated in Papas area, just 300 meters from the sea. The building will have a pool, gym, sauna, covered parking. The complex is gated, with the controlled entrance. All the necessary amenities are just a few minutes away from the building.