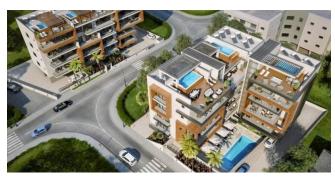

## H07 - Modern apartments in Limassol close to the sea

Property status: Project delivered

Location: Cyprus, Limassol (Potamos Germasogeias district)

This modern complex consists of 30 apartments with high standard finishes. The building is situated in Papas area, just 300 meters from the sea. The building will have a pool, gym, sauna, covered parking. The complex is gated, with the controlled entrance. All the necessary amenities are just a few minutes away from the building.