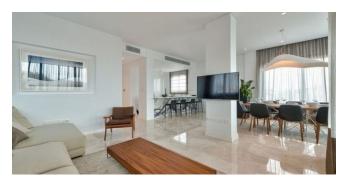

## H07 - Modern apartments in Limassol close to the sea

Property status: Project delivered

Location: Cyprus, Limassol (Potamos Germasogeias district)

This modern complex consists of 30 apartments with high standard finishes. The building is situated in Papas area, just 300 meters from the sea. The building will have a pool, gym, sauna, covered parking. The complex is gated, with the controlled entrance. All the necessary amenities are just a few minutes away from the building.