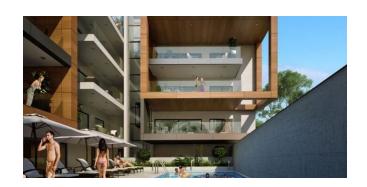

## H07 - Modern apartments in Limassol close to the sea

Property status: Project delivered

Location: Cyprus, Limassol (Potamos Germasogeias district)

This modern complex consists of 30 apartments with high standard finishes. The building is situated in Papas area, just 300 meters from the sea. The building will have a pool, gym, sauna, covered parking. The complex is gated, with the controlled entrance. All the necessary amenities are just a few minutes away from the building.