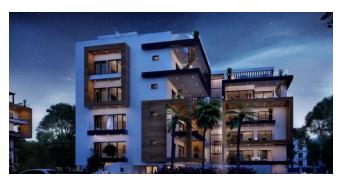

## H07 - Modern apartments in Limassol close to the sea

Property status: Project delivered

Location: Cyprus, Limassol (Potamos Germasogeias district)

This modern complex consists of 30 apartments with high standard finishes. The building is situated in Papas area, just 300 meters from the sea. The building will have a pool, gym, sauna, covered parking. The complex is gated, with the controlled entrance. All the necessary amenities are just a few minutes away from the building.