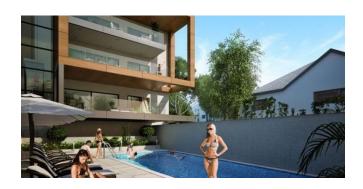

## H07 - Modern apartments in Limassol close to the sea

Property status: Project delivered

Location: Cyprus, Limassol (Potamos Germasogeias district)

This modern complex consists of 30 apartments with high standard finishes. The building is situated in Papas area, just 300 meters from the sea. The building will have a pool, gym, sauna, covered parking. The complex is gated, with the controlled entrance. All the necessary amenities are just a few minutes away from the building.