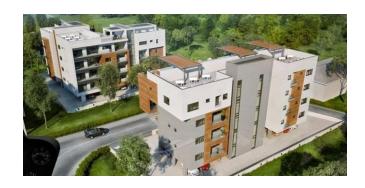

## H07 - Modern apartments in Limassol close to the sea

Property status: Project delivered

Location: Cyprus, Limassol (Potamos Germasogeias district)

This modern complex consists of 30 apartments with high standard finishes. The building is situated in Papas area, just 300 meters from the sea. The building will have a pool, gym, sauna, covered parking. The complex is gated, with the controlled entrance. All the necessary amenities are just a few minutes away from the building.