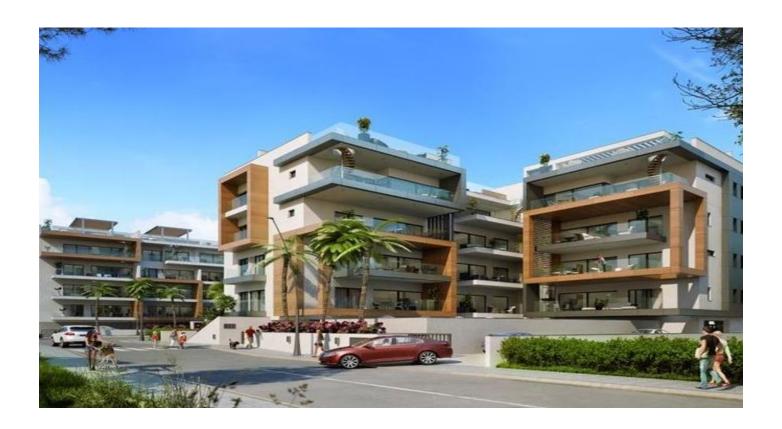

## H07 - Modern apartments in Limassol close to the sea

Property status: Project delivered

Location: Cyprus, Limassol (Potamos Germasogeias district)

This modern complex consists of 30 apartments with high standard finishes. The building is situated in Papas area, just 300 meters from the sea. The building will have a pool, gym, sauna, covered parking. The complex is gated, with the controlled entrance. All the necessary amenities are just a few minutes away from the building.