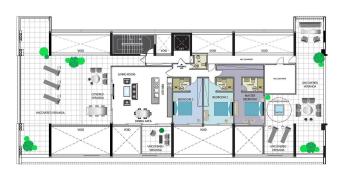

m <sup>2</sup> Sold     |
| 102 - Apartment            | Beds: 2; 130 m <sup>2</sup> Reserved |
| 103 - Apartment            | Beds: 3; 188 m <sup>2</sup> Sold     |
| 201 - Apartment            | Beds: 2; 174 m <sup>2</sup> Reserved |
| 202 - Apartment            | Beds: 2; 130 m <sup>2</sup> Sold     |
| 203 - Apartment            | Beds: 3; 188 m <sup>2</sup> Reserved |
| 301 - Apartment            | Beds: 2; 174 m <sup>2</sup> Sold     |
| 302 - Apartment            | Beds: 2; 130 m <sup>2</sup> Sold     |
| 303 - Apartment            | Beds: 3; 188 m <sup>2</sup> Sold     |
| 401 - Penthouse            | Beds: 3; 409 m <sup>2</sup> Reserved |
| 501 - Penthouse            | Beds: 3; 224 m <sup>2</sup> Sold     |

#### **Map Location**



















## Site Map & Floor Plans