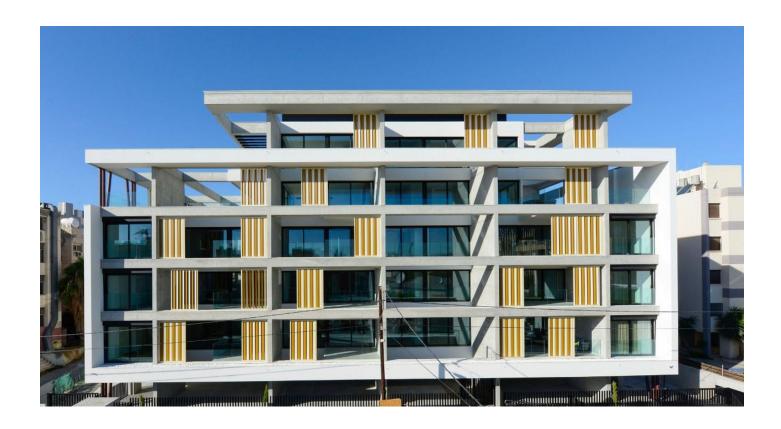

# H58 - Modern apartments and penthouses in Limassol (Germasogeia district) 100 meters to the sea

Property status: Project delivered

Location: Cyprus, Limassol, Potamos Germasogeias district

This residential building is located in lower Germasogeia, Limassol, in very close proximity to the seafront. Boasting sea views from all apartments, this niche and eco-friendly development offers unparalleled amenities whilst providing ease and comfort. The project offers a selection of large 2 or 3-bedroom splendid apartments. Large, open plan design makes the interiors look bright, elegant and modern, making perfect homes to relax, along with providing the ideal space to entertain guests. Each apartment features modern Italian kitchens, ample storage space and large balconies with sea views.