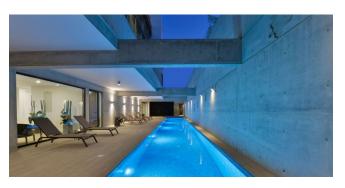

# H58 - Modern apartments and penthouses in Limassol (Germasogeia district) 100 meters to the sea

Property status: Project delivered

Location: Cyprus, Limassol, Potamos Germasogeias district

This residential building is located in lower Germasogeia, Limassol, in very close proximity to the seafront. Boasting sea views from all apartments, this niche and eco-friendly development offers unparalleled amenities whilst providing ease and comfort. The project offers a selection of large 2 or 3-bedroom splendid apartments. Large, open plan design makes the interiors look bright, elegant and modern, making perfect homes to relax, along with providing the ideal space to entertain guests. Each apartment features modern Italian kitchens, ample storage space and large balconies with sea views.