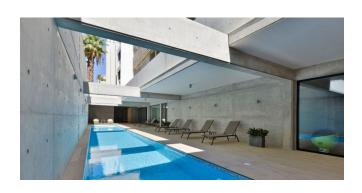

# H58 - Modern apartments and penthouses in Limassol (Germasogeia district) 100 meters to the sea

Property status: Project delivered

Location: Cyprus, Limassol, Potamos Germasogeias district

This residential building is located in lower Germasogeia, Limassol, in very close proximity to the seafront. Boasting sea views from all apartments, this niche and eco-friendly development offers unparalleled amenities whilst providing ease and comfort. The project offers a selection of large 2 or 3-bedroom splendid apartments. Large, open plan design makes the interiors look bright, elegant and modern, making perfect homes to relax, along with providing the ideal space to entertain guests. Each apartment features modern Italian kitchens, ample storage space and large balconies with sea views.