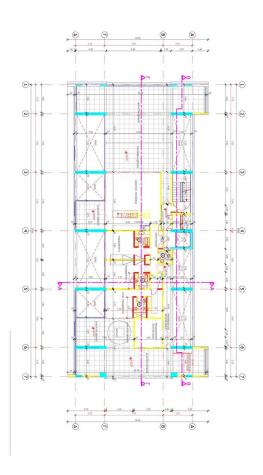

74 m <sup>2</sup> Sold     |
| 102 - Apartment            | Beds: 2; 130 m <sup>2</sup> Reserved |
| 103 - Apartment            | Beds: 3; 188 m <sup>2</sup> Sold     |
| 201 - Apartment            | Beds: 2; 174 m <sup>2</sup> Reserved |
| 202 - Apartment            | Beds: 2; 130 m <sup>2</sup> Sold     |
| 203 - Apartment            | Beds: 3; 188 m <sup>2</sup> Reserved |
| 301 - Apartment            | Beds: 2; 174 m <sup>2</sup> Sold     |
| 302 - Apartment            | Beds: 2; 130 m <sup>2</sup> Sold     |
| 303 - Apartment            | Beds: 3; 188 m <sup>2</sup> Sold     |
| 401 - Penthouse            | Beds: 3; 409 m <sup>2</sup> Reserved |
| 501 - Penthouse            | Beds: 3; 224 m <sup>2</sup> Sold     |

#### **Map Location**



















## Site Map & Floor Plans