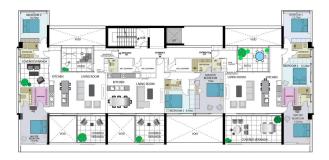

174 m <sup>2</sup> Sold     |
| 102 - Apartment            | Beds: 2; 130 m <sup>2</sup> Reserved |
| 103 - Apartment            | Beds: 3; 188 m <sup>2</sup> Sold     |
| 201 - Apartment            | Beds: 2; 174 m <sup>2</sup> Reserved |
| 202 - Apartment            | Beds: 2; 130 m <sup>2</sup> Sold     |
| 203 - Apartment            | Beds: 3; 188 m <sup>2</sup> Reserved |
| 301 - Apartment            | Beds: 2; 174 m <sup>2</sup> Sold     |
| 302 - Apartment            | Beds: 2; 130 m <sup>2</sup> Sold     |
| 303 - Apartment            | Beds: 3; 188 m <sup>2</sup> Sold     |
| 401 - Penthouse            | Beds: 3; 409 m <sup>2</sup> Reserved |
| 501 - Penthouse            | Beds: 3; 224 m <sup>2</sup> Sold     |

#### **Map Location**



















## Site Map & Floor Plans