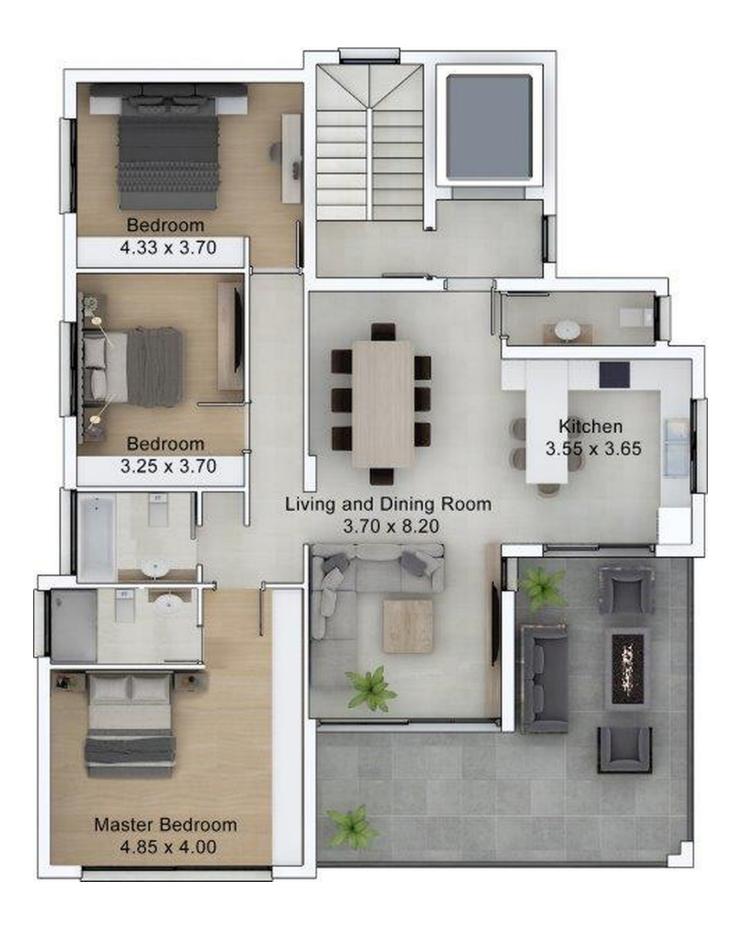

| Beds: 2; 118 m <sup>2</sup> Sold |
| B303 - Apartment           | Beds: 3; 147 m <sup>2</sup> Sold |
| B401 - Apartment           | Beds: 2; 100 m <sup>2</sup> Sold |
| 201 - Apartment            | Beds: 3; 190 m <sup>2</sup> Sold |
| B402 - Apartment           | Beds: 2; 118 m <sup>2</sup> Sold |
| B403 - Apartment           | Beds: 3; 147 m <sup>2</sup> Sold |
| B501 - Apartment           | Beds: 2; 100 m <sup>2</sup> Sold |
| B502 - Apartment           | Beds: 2; 118 m <sup>2</sup> Sold |
| B503 - Apartment           | Beds: 3; 147 m <sup>2</sup> Sold |
| 301 - Apartment            | Beds: 3; 190 m <sup>2</sup> Sold |
| 401 - Apartment            | Beds: 3; 190 m <sup>2</sup> Sold |

#### **Map Location**





































### **Site Map & Floor Plans**