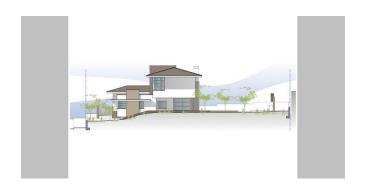

### H72 - Exclusive villa on the hills with sea view

Property status: Project delivered

Location: Cyprus, Limasol, Mesovounia (north-east prestigious district of Limassol)

#### OTHER INFORMATION

- Plot size: 983 m2
- Total covered area: 445 m2
- Energy Category A+