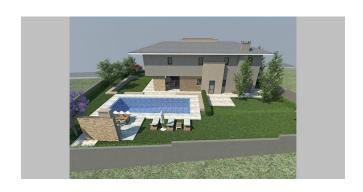

### H72 - Exclusive villa on the hills with sea view

Property status: Project delivered

Location: Cyprus, Limasol, Mesovounia (north-east prestigious district of Limassol)

#### OTHER FEATURES

- Smart home electrical installation
- Alarm system
- Central heating

- Fully air contitioning
- Solar panels with central presurized system
- Swimming pool
- Barbecue with bar and shower next to swimming pool

#### OTHER INFORMATION

- Plot size: 983 m2
- Total covered area: 445 m2
- Energy Category A+