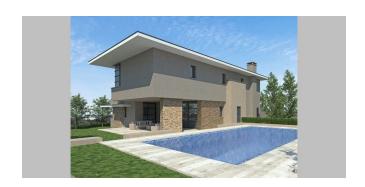

### H72 - Exclusive villa on the hills with sea view

Property status: Project delivered

Location: Cyprus, Limasol, Mesovounia (north-east prestigious district of Limassol)

#### OTHER INFORMATION

- Plot size: 983 m2
- Total covered area: 445 m2
- Energy Category A+