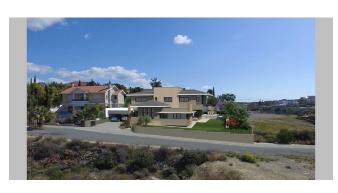

### H72 - Exclusive villa on the hills with sea view

Property status: Project delivered

Location: Cyprus, Limasol, Mesovounia (north-east prestigious district of Limassol)

#### OTHER INFORMATION

- Plot size: 983 m2
- Total covered area: 445 m2
- Energy Category A+