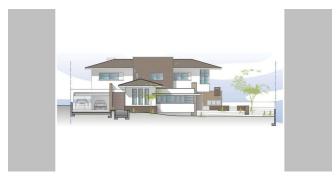

### H72 - Exclusive villa on the hills with sea view

Property status: Project delivered

Location: Cyprus, Limasol, Mesovounia (north-east prestigious district of Limassol)

#### **WALLS**

Exterior walls 30cm thick with 25cm hollow bricks and 5cm thermal insulation.

#### ROOF

All flat roof surfaces have 5cm thermal insulation material (before red roof tiles-slates installation) and 4mm bitumen reinforced waterproof polyester membrane. Same insulation in all terraces.