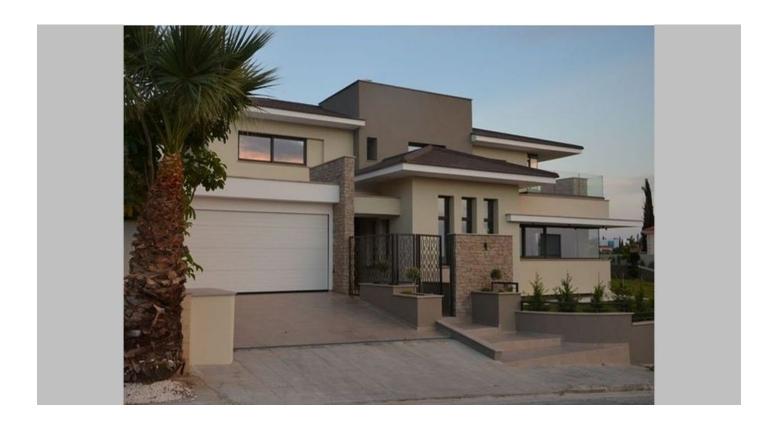

### H72 - Exclusive villa on the hills with sea view

Property status: Project delivered

Location: Cyprus, Limasol, Mesovounia (north-east prestigious district of Limassol)

#### **FINISHES**

- Marble floors in all sitting, dining, kitchen, entrance, corridors and stairs and/or high quality ceramic of same value
- Ceramic tiles on terraces and around swimming pool
- Pre-varnish floating parguet with solid wood top layer in bedrooms
- Granostone in parking and drive in
- Bathroom walls covered with high quality ceramic tiles
- All doors, wardrobes, kitchen cupboards and any other carpentry work of Italian-made and/or design

#### OTHER FEATURES

- Smart home electrical installation
- Alarm system
- Central heating

- Fully air contitioning
- Solar panels with central presurized system
- Swimming pool
- Barbecue with bar and shower next to swimming pool

#### OTHER INFORMATION

- Plot size: 983 m2
- Total covered area: 445 m2
- Energy Category A+