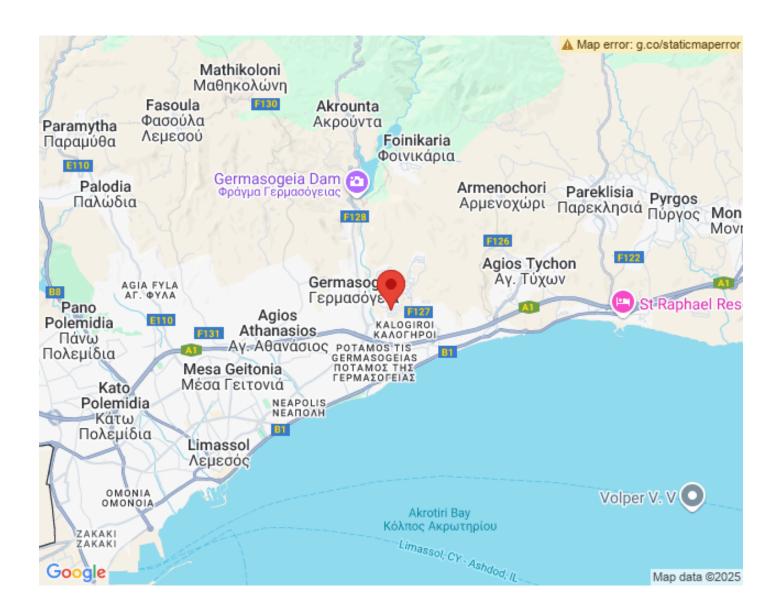

eramic tiles on terraces and around swimming pool
- Pre-varnish floating parguet with solid wood top layer in bedrooms
- Granostone in parking and drive in
- Bathroom walls covered with high quality ceramic tiles
- All doors, wardrobes, kitchen cupboards and any other carpentry work of Italian-made and/or design

#### OTHER FEATURES

- Smart home electrical installation
- Alarm system
- Central heating

- Fully air contitioning
- Solar panels with central presurized system
- Swimming pool
- Barbecue with bar and shower next to swimming pool

#### OTHER INFORMATION

- Plot size: 983 m2
- Total covered area: 445 m2
- Energy Category A+

# **Area & Prices**

## **Sold & Reserved Properties**

### **Sold & Reserved Properties**

1 - Villa Beds: 4; 448 m<sup>2</sup> Sold

### **Map Location**





























# Site Map & Floor Plans