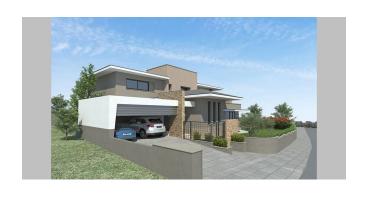

### H72 - Exclusive villa on the hills with sea view

Property status: Project delivered

Location: Cyprus, Limasol, Mesovounia (north-east prestigious district of Limassol)

#### **FINISHES**

- Marble floors in all sitting, dining, kitchen, entrance, corridors and stairs and/or high quality ceramic of same value
- Ceramic tiles on terraces and around swimming pool
- Pre-varnish floating parguet with solid wood top layer in bedrooms
- Granostone in parking and drive in
- Bathroom walls covered with high quality ceramic tiles
- All doors, wardrobes, kitchen cupboards and any other carpentry work of Italian-made and/or design