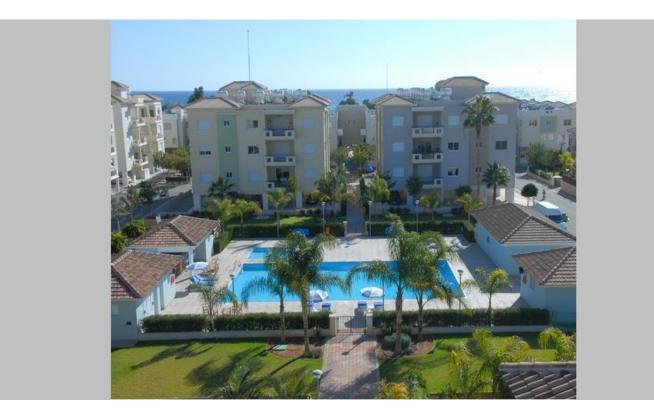

## I74 - Apartment in Limassol, second line to the sea

Property status: Project delivered

Location: Cyprus, Limassol, tourist area

Perfectly located opposite the beach front in the tourist area of Limassol, residents can enjoy a swim or dine in one of many restaurants along the way.

The one bedroom high tech apartment of 111 sqm has a Sauna and Jacuzzi area, a guest toilet, en suit shower and toilet, a "smart house" system, electric underfloor heating, electric shutters, fully furnished with a 24 hour security, playground, summer bar and luscious gardens.