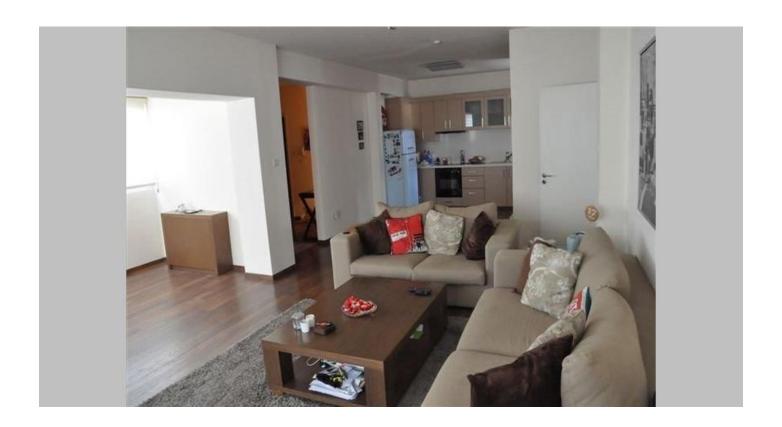

### 183 - Apartments on first line to the sea

Property status: Project delivered

Location: Cyprus, Limassol, Potamos Germasogeias district

This Beautiful 2 bedroom apartment, situated in Germasogeia area, 20 meters walking distance from the beach.

This luxury flat consists of 2 bedrooms, 1 bathroom, balcony, solar panels, living room with open plan kitchen.

The building was reconstructed.

#### Included

- Fully renovated
- First quality materials
- Kitchens, cabinets, counters, internal doors first quality
- All external doors and windows double glazing
- Plumbing installation with plastic pipes PIP TO PIP type and installing
- Solar system
- 1 Covered parking
- Fully electronic supplies
- Fully furnished
- Fully curtains and lights
- Fully air condition units