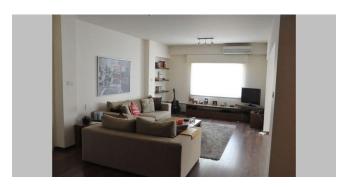

### 183 - Apartments on first line to the sea

Property status: Project delivered

Location: Cyprus, Limassol, Potamos Germasogeias district

This Beautiful 2 bedroom apartment, situated in Germasogeia area, 20 meters walking distance from the beach.

This luxury flat consists of 2 bedrooms, 1 bathroom, balcony, solar panels, living room with open plan kitchen.

The building was reconstructed.

#### Included

- Fully renovated
- First quality materials
- Kitchens, cabinets, counters, internal doors first quality
- All external doors and windows double glazing
- Plumbing installation with plastic pipes PIP TO PIP type and installing
- Solar system
- 1 Covered parking
- Fully electronic supplies
- Fully furnished
- Fully curtains and lights
- Fully air condition units