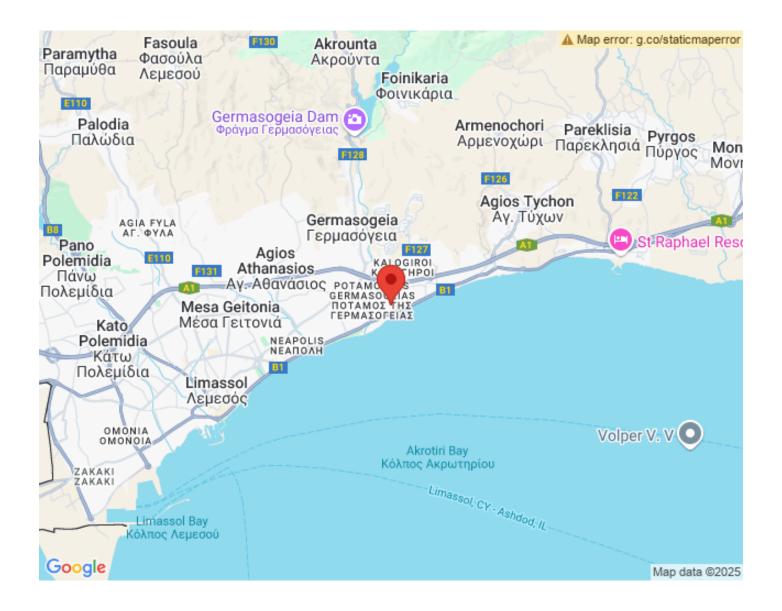

This Beautiful 2 bedroom apartment, situated in Germasogeia area, 20 meters walking distance from the beach.

This luxury flat consists of 2 bedrooms, 1 bathroom, balcony, solar panels, living room with open plan kitchen.

The building was reconstructed.

#### Included

- Fully renovated
- First quality materials
- Kitchens, cabinets, counters, internal doors first quality
- All external doors and windows double glazing
- Plumbing installation with plastic pipes PIP TO PIP type and installing
- Solar system
- 1 Covered parking
- Fully electronic supplies
- Fully furnished
- Fully curtains and lights
- Fully air condition units

# **Area & Prices**

### **Sold & Reserved Properties**

#### **Sold & Reserved Properties**

1 - Apartment Beds: 2; 120 m<sup>2</sup> Sold

## **Map Location**