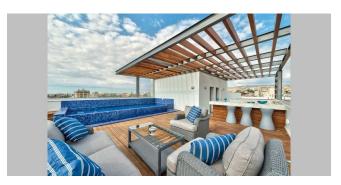

## J48 - Apartments and penthouses in Limassol (Potamos Germasogeias), 150m to the sea

Property status: Project delivered

Location: Cyprus, Limassol, tourist area

Modern complex consisting of luxurious apartments is located in the Potamos Germasogeia area of Limassol. The complex is situated in one of the most prestigious tourist areas of the city and just 300 meters to the sandy beaches of Dasoudi Park. The smart concept and the favorable location make the complex a truly unique development on the Limassol property landscape.