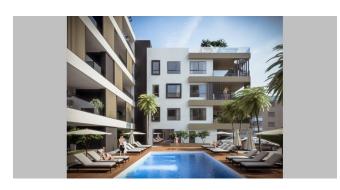

## J48 - Apartments and penthouses in Limassol (Potamos Germasogeias), 150m to the sea

Property status: Project delivered

Location: Cyprus, Limassol, tourist area

Modern complex consisting of luxurious apartments is located in the Potamos Germasogeia area of Limassol. The complex is situated in one of the most prestigious tourist areas of the city and just 300 meters to the sandy beaches of Dasoudi Park. The smart concept and the favorable location make the complex a truly unique development on the Limassol property landscape.