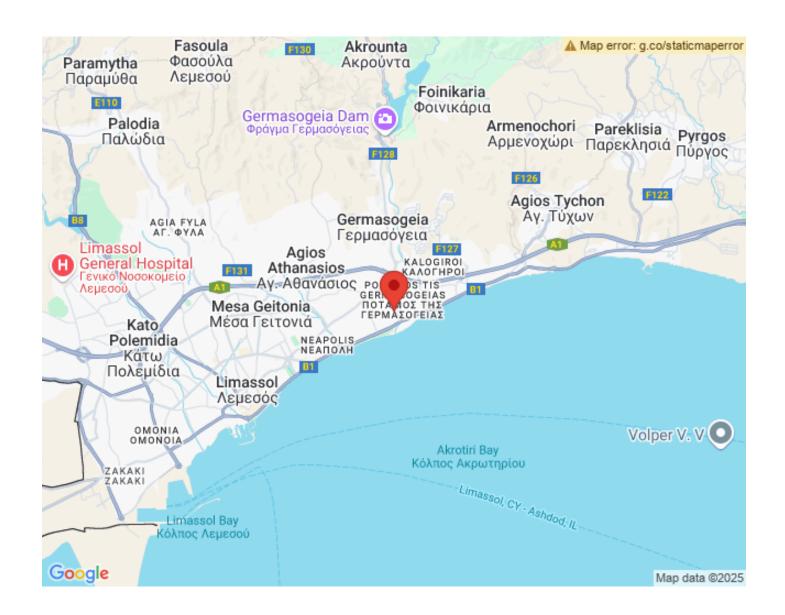

nt            | Beds: 3; 158 m <sup>2</sup> Sold |
| 301 - Penthouse            | Beds: 3; 137 m <sup>2</sup> Sold |
| 302 - Penthouse            | Beds: 3; 144 m <sup>2</sup> Sold |
| 303 - Apartment            | Beds: 3; 149 m <sup>2</sup> Sold |
| 304 - Apartment            | Beds: 1; 83 m <sup>2</sup> Sold  |
| 305 - Apartment            | Beds: 2; 126 m <sup>2</sup> Sold |

| Sold & Reserved Properties |                                  |
|----------------------------|----------------------------------|
| 306 - Penthouse            | Beds: 3; 155 m <sup>2</sup> Sold |
| 401 - Penthouse            | Beds: 4; 202 m <sup>2</sup> Sold |
| 402 - Apartment            | Beds: 4; 215 m <sup>2</sup> Sold |
| 403 - Penthouse            | Beds: 3; 171 m <sup>2</sup> Sold |

## **Map Location**