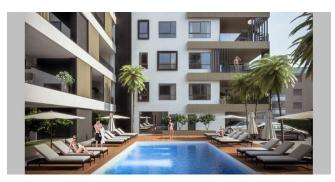

## J48 - Apartments and penthouses in Limassol (Potamos Germasogeias), 150m to the sea

Property status: Project delivered

Location: Cyprus, Limassol, tourist area

Modern complex consisting of luxurious apartments is located in the Potamos Germasogeia area of Limassol. The complex is situated in one of the most prestigious tourist areas of the city and just 300 meters to the sandy beaches of Dasoudi Park. The smart concept and the favorable location make the complex a truly unique development on the Limassol property landscape.