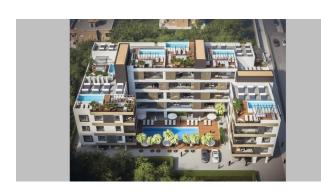

## J48 - Apartments and penthouses in Limassol (Potamos Germasogeias), 150m to the sea

Property status: Project delivered

Location: Cyprus, Limassol, tourist area

Modern complex consisting of luxurious apartments is located in the Potamos Germasogeia area of Limassol. The complex is situated in one of the most prestigious tourist areas of the city and just 300 meters to the sandy beaches of Dasoudi Park. The smart concept and the favorable location make the complex a truly unique development on the Limassol property landscape.