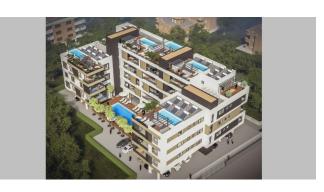

## J48 - Apartments and penthouses in Limassol (Potamos Germasogeias), 150m to the sea

Property status: Project delivered

Location: Cyprus, Limassol, tourist area

Modern complex consisting of luxurious apartments is located in the Potamos Germasogeia area of Limassol. The complex is situated in one of the most prestigious tourist areas of the city and just 300 meters to the sandy beaches of Dasoudi Park. The smart concept and the favorable location make the complex a truly unique development on the Limassol property landscape.