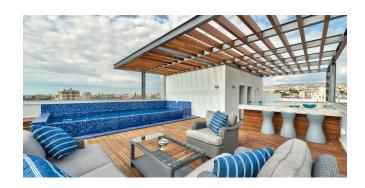

## J50 - Modern complex of apartments and penthouses

Property status: Project delivered

Location: Cyprus, Limassol (Potamos Germasogeias district)

This is a modern residential complex with luxurious and spacious apartments and penthouses. The complex consists of 6 one-, two- and three-bedroom apartments and 3 three-bedroom penthouses. Located in the prestigious tourist area of Limassol, Potamos Germasogeia and famous Dasoudi Beach with Eucalyptus Park. Quiet surroundings and proximity to all city amenities provide ideal conditions for happy family living. The indoor facilities of the complex include a communal swimming pool, landscaped gardens and covered parking. The penthouses open with panoramic city views to enjoy their own roof terraces with private pools.