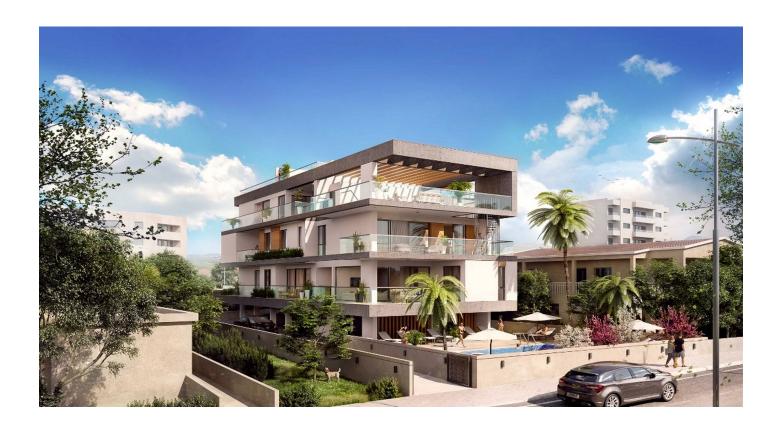

## J50 - Modern complex of apartments and penthouses

Property status: Project delivered

Location: Cyprus, Limassol (Potamos Germasogeias district)

This is a modern residential complex with luxurious and spacious apartments and penthouses. The complex consists of 6 one-, two- and three-bedroom apartments and 3 three-bedroom penthouses. Located in the prestigious tourist area of Limassol, Potamos Germasogeia and famous Dasoudi Beach with Eucalyptus Park. Quiet surroundings and proximity to all city amenities provide ideal conditions for happy family living. The indoor facilities of the complex include a communal swimming pool, landscaped gardens and covered parking. The penthouses open with panoramic city views to enjoy their own roof terraces with private pools.