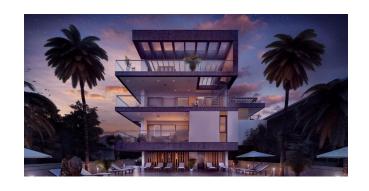

## J50 - Modern complex of apartments and penthouses

Property status: Project delivered

Location: Cyprus, Limassol (Potamos Germasogeias district)

This is a modern residential complex with luxurious and spacious apartments and penthouses. The complex consists of 6 one-, two- and three-bedroom apartments and 3 three-bedroom penthouses. Located in the prestigious tourist area of Limassol, Potamos Germasogeia and famous Dasoudi Beach with Eucalyptus Park. Quiet surroundings and proximity to all city amenities provide ideal conditions for happy family living. The indoor facilities of the complex include a communal swimming pool, landscaped gardens and covered parking. The penthouses open with panoramic city views to enjoy their own roof terraces with private pools.