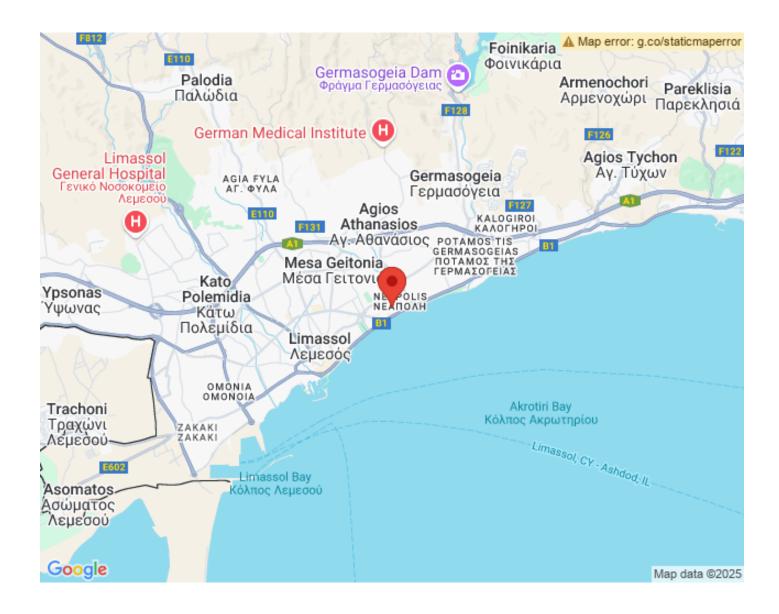

: 1800 m2                                       |                     |
| Price per sq.m: € 9,356                                    |                     |

## **Sold & Reserved Properties**

| Sold & Reserved Properties |                                 |
|----------------------------|---------------------------------|
| S1/S2 - Shop               | Beds: ; 510 m <sup>2</sup> Sold |
| S1+2 - Shop                | Beds: ; 510 m <sup>2</sup> Sold |
| S1 - Shop                  | Beds: ; 510 m <sup>2</sup> Sold |
| 1 - Office                 | Beds: ; 305 m <sup>2</sup> Sold |
| 2 - Office                 | Beds: ; 320 m <sup>2</sup> Sold |
| 3 - Office                 | Beds: ; 330 m <sup>2</sup> Sold |
| 4 - Office                 | Beds: ; 335 m <sup>2</sup> Sold |

## **Map Location**