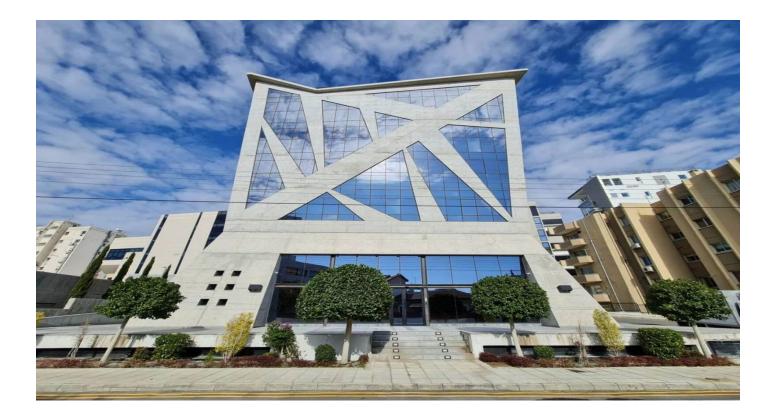

## J61 - Avant-garde office building in the central part of Limassol

Property status: Project delivered

Location: Cyprus, Limassol district of Neapolis

These premises are the embodiment of cutting-edge technologies in construction industry. This Business Centre is an illustration of new generation office centers of "A" class. It does not only offer a convenient location in the downtown area, but also soundproof and energy efficient facades, as well as large windows with original design of low-emission tinted glass, which give the building this special individuality. But that is not all the benefits that characterize the business center yet. The project provides engineering systems, including an autonomous firefighting system, central air conditioning and forced-air and exhaust ventilation, central heating system - all these systems of the business center are fully automated. Ground floor with a mezzanine is ideal for shops, showrooms and customer service companies. Each of the four floors of the building has an open layout with panoramic sea views thus demonstrating the uniqueness and rarity of such projects. The proposed office space as well as lobby and public areas have prestigious finishes to the highest European standards (glass walls, air conditioning). Soft exterior lighting of the building in the evening, spacious covered parking spaces will be another addition to the overall comfort for the employees of the company - owner of this exquisite establishment.