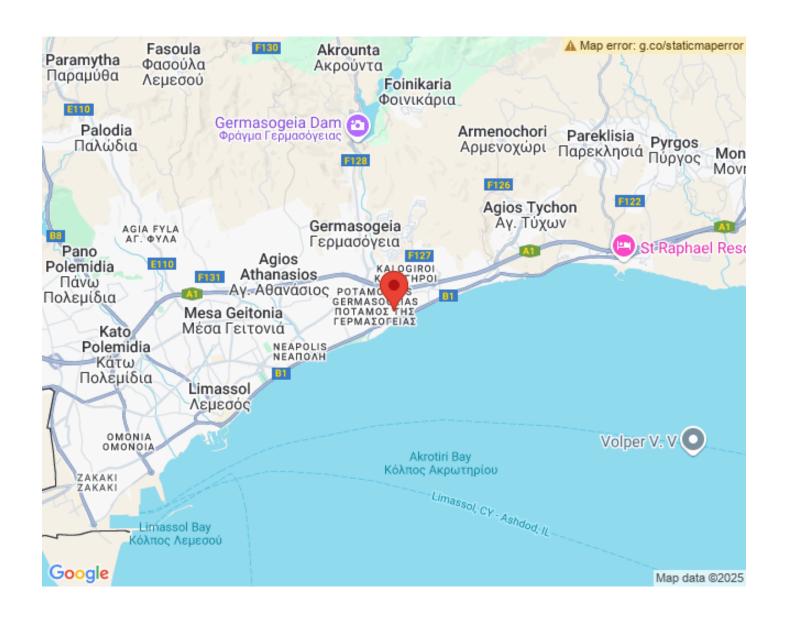

tylish residencial complex of 6 apartments is located in the highly demanded area of Limassol Germasogeia and the complex itself is built in a placid neighbourhood, very close to the sandy beach. A big variety of amenities can be found in the area, including a large supermarket, convenience stores, K Cineplex cinemas, restaurants, fish taverns, cafeterias, bars, night clubs and other. It is extremely close to the exit leading to the motorway. All apartments will be sold in an excellent condition and the price includes the parking places and the storage rooms.

## **Area & Prices**

#### **Sold & Reserved Properties**

# Sold & Reserved Properties 101-203 - Block of apartments Beds: ; 549 m<sup>2</sup> Sold 101-203 - Block of apartments Beds: ; 549 m<sup>2</sup> Sold

### **Map Location**