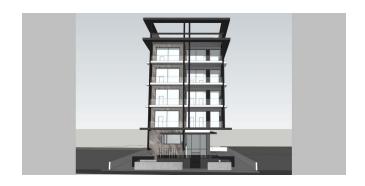

## K29 - Residential complex of 2 bedroom apartments (with roof garden, common swimming pool and sundeck for pool)

Property status: Project delivered

Location: Cyprus, Limassol (Potamos Germasogeias district)

This residential complex consists of just 8 spacious two bedroom apartments. The complex has a gated entrance and offers spacious covered parking, a fully equipped gym on the mezzanine floor and a swimming pool with a sun deck and changing facilities on the roof terrace. The location of the complex offers comfortable living as it is close to some city hotel's spa and fitness centers, restaurants, cafes, beach bars and to a selection of shops. Other amenities like banks, supermarkets, chemists and international schools are in close proximity.