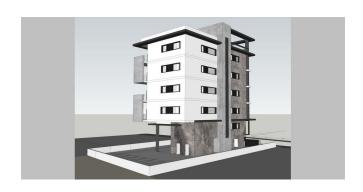

## K29 - Residential complex of 2 bedroom apartments (with roof garden, common swimming pool and sundeck for pool)

Property status: Project delivered

Location: Cyprus, Limassol (Potamos Germasogeias district)

This residential complex consists of just 8 spacious two bedroom apartments. The complex has a gated entrance and offers spacious covered parking, a fully equipped gym on the mezzanine floor and a swimming pool with a sun deck and changing facilities on the roof terrace. The location of the complex offers comfortable living as it is close to some city hotel's spa and fitness centers, restaurants, cafes, beach bars and to a selection of shops. Other amenities like banks, supermarkets, chemists and international schools are in close proximity.