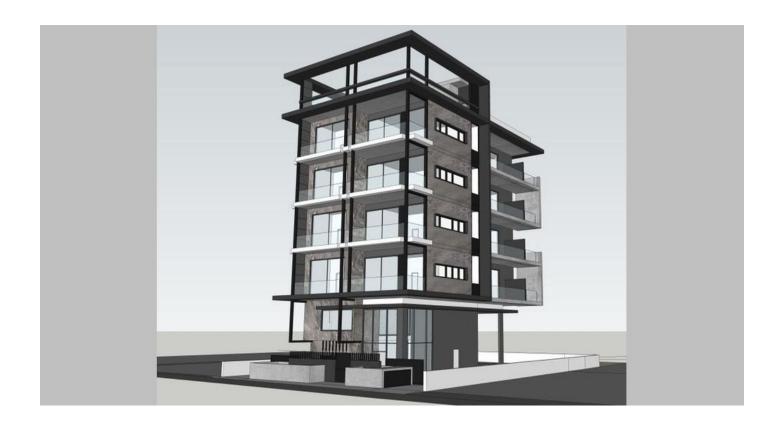

## K29 - Residential complex of 2 bedroom apartments (with roof garden, common swimming pool and sundeck for pool)

Property status: Project delivered

Location: Cyprus, Limassol (Potamos Germasogeias district)

This residential complex consists of just 8 spacious two bedroom apartments. The complex has a gated entrance and offers spacious covered parking, a fully equipped gym on the mezzanine floor and a swimming pool with a sun deck and changing facilities on the roof terrace. The location of the complex offers comfortable living as it is close to some city hotel's spa and fitness centers, restaurants, cafes, beach bars and to a selection of shops. Other amenities like banks, supermarkets, chemists and international schools are in close proximity.