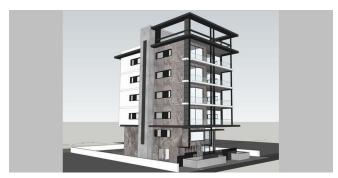

## K29 - Residential complex of 2 bedroom apartments (with roof garden, common swimming pool and sundeck for pool)

Property status: Project delivered

Location: Cyprus, Limassol (Potamos Germasogeias district)

This residential complex consists of just 8 spacious two bedroom apartments. The complex has a gated entrance and offers spacious covered parking, a fully equipped gym on the mezzanine floor and a swimming pool with a sun deck and changing facilities on the roof terrace. The location of the complex offers comfortable living as it is close to some city hotel's spa and fitness centers, restaurants, cafes, beach bars and to a selection of shops. Other amenities like banks, supermarkets, chemists and international schools are in close proximity.