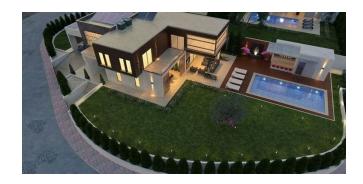

## K62 - Spacious villas with sea and city views in Mouttagiaka, Limassol

Property status: Project delivered

Location: Cyprus, Limassol, Mouttayiaka (a district in the Eastern part of Limassol)

This is a project of three luxurious homes in the private and serene area of Mouttagiaka, at the beach front city of Limassol, which combines outstanding mountain and sea views. Every square inch of the four to six-bedroom villas was created to provide a great escape into an island lifestyle and each villa is custom designed to carry a well-appointed unique, modern look. The Project has EPC certificate with "A" Energy Efficiency Rating.