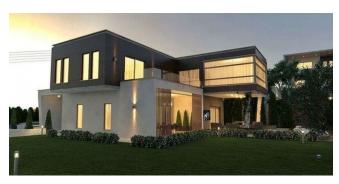

## K62 - Spacious villas with sea and city views in Mouttagiaka, Limassol

Property status: Project delivered

Location: Cyprus, Limassol, Mouttayiaka (a district in the Eastern part of Limassol)

This is a project of three luxurious homes in the private and serene area of Mouttagiaka, at the beach front city of Limassol, which combines outstanding mountain and sea views. Every square inch of the four to six-bedroom villas was created to provide a great escape into an island lifestyle and each villa is custom designed to carry a well-appointed unique, modern look. The Project has EPC certificate with "A" Energy Efficiency Rating.