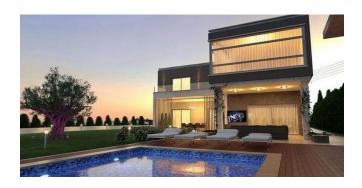

## K62 - Spacious villas with sea and city views in Mouttagiaka, Limassol

Property status: Project delivered

Location: Cyprus, Limassol, Mouttayiaka (a district in the Eastern part of Limassol)

This is a project of three luxurious homes in the private and serene area of Mouttagiaka, at the beach front city of Limassol, which combines outstanding mountain and sea views. Every square inch of the four to six-bedroom villas was created to provide a great escape into an island lifestyle and each villa is custom designed to carry a well-appointed unique, modern look. The Project has EPC certificate with "A" Energy Efficiency Rating.