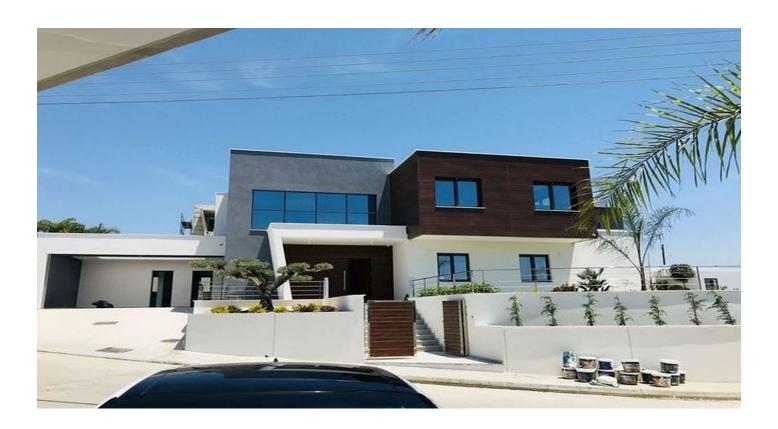

## K62 - Spacious villas with sea and city views in Mouttagiaka, Limassol

Property status: Project delivered

Location: Cyprus, Limassol, Mouttayiaka (a district in the Eastern part of Limassol)

This is a project of three luxurious homes in the private and serene area of Mouttagiaka, at the beach front city of Limassol, which combines outstanding mountain and sea views. Every square inch of the four to six-bedroom villas was created to provide a great escape into an island lifestyle and each villa is custom designed to carry a well-appointed unique, modern look. The Project has EPC certificate with "A" Energy Efficiency Rating.