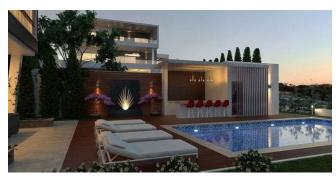

## K62 - Spacious villas with sea and city views in Mouttagiaka, Limassol

Property status: Project delivered

Location: Cyprus, Limassol, Mouttayiaka (a district in the Eastern part of Limassol)

This is a project of three luxurious homes in the private and serene area of Mouttagiaka, at the beach front city of Limassol, which combines outstanding mountain and sea views. Every square inch of the four to six-bedroom villas was created to provide a great escape into an island lifestyle and each villa is custom designed to carry a well-appointed unique, modern look. The Project has EPC certificate with "A" Energy Efficiency Rating.