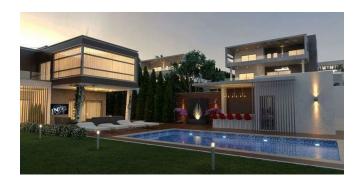

## K62 - Spacious villas with sea and city views in Mouttagiaka, Limassol

Property status: Project delivered

Location: Cyprus, Limassol, Mouttayiaka (a district in the Eastern part of Limassol)

This is a project of three luxurious homes in the private and serene area of Mouttagiaka, at the beach front city of Limassol, which combines outstanding mountain and sea views. Every square inch of the four to six-bedroom villas was created to provide a great escape into an island lifestyle and each villa is custom designed to carry a well-appointed unique, modern look. The Project has EPC certificate with "A" Energy Efficiency Rating.