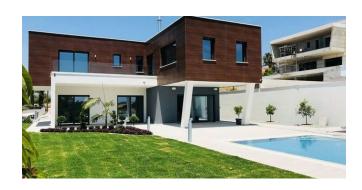

## K62 - Spacious villas with sea and city views in Mouttagiaka, Limassol

Property status: Project delivered

Location: Cyprus, Limassol, Mouttayiaka (a district in the Eastern part of Limassol)

This is a project of three luxurious homes in the private and serene area of Mouttagiaka, at the beach front city of Limassol, which combines outstanding mountain and sea views. Every square inch of the four to six-bedroom villas was created to provide a great escape into an island lifestyle and each villa is custom designed to carry a well-appointed unique, modern look. The Project has EPC certificate with "A" Energy Efficiency Rating.