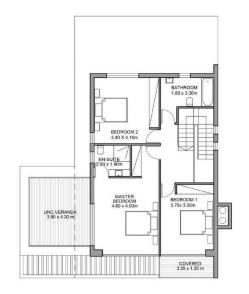

## Site Map & Floor Plans

TYPE B
Villa 9
4 bedrooms, total cov. area 213 m²

1st FLOOR

TYPE C

Villas 10, 11, 12, 13

3 bedrooms, total cov. area 178 m²

1st FLOOR