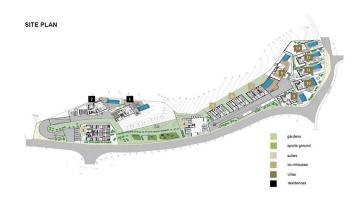

<sup>2</sup> Sold |
| 3/201 - Apartment          | Beds: 3; 181 m <sup>2</sup> Sold |
| 3/202 - Apartment          | Beds: 3; 183 m <sup>2</sup> Sold |
| 4/101 - Apartment          | Beds: 2; 96 m <sup>2</sup> Sold  |
| 4/102 - Apartment          | Beds: 2; 100 m <sup>2</sup> Sold |
| 4/103 - Apartment          | Beds: 2; 90 m <sup>2</sup> Sold  |

#### **Sold & Reserved Properties**

| 11 - Villa        | Beds: 3; 228 m <sup>2</sup> Sold |
|-------------------|----------------------------------|
| 4/201 - Apartment | Beds: 2; 96 m <sup>2</sup> Sold  |
| 4/202 - Apartment | Beds: 2; 100 m <sup>2</sup> Sold |
| 4/203 - Apartment | Beds: 2; 90 m <sup>2</sup> Sold  |
| 4/301 - Penthouse | Beds: 3; 255 m <sup>2</sup> Sold |

## **Map Location**



















## Site Map & Floor Plans











TYPE B
Villa 9
4 bedrooms, total cov. area 213 m²



1st FLOOR

TYPE C

Villas 10, 11, 12, 13

3 bedrooms, total cov. area 178 m²





1st FLOOR