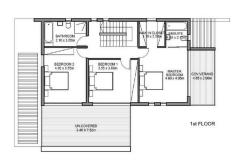

## Site Map & Floor Plans

TYPE B
Villa 9
4 bedrooms, total cov. area 213 m²

1st FLOOR

TYPE C

Villas 10, 11, 12, 13

3 bedrooms, total cov. area 178 m²

1st FLOOR