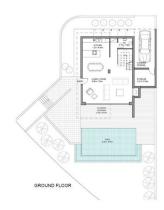

## Site Map & Floor Plans

TYPE B
Villa 9
4 bedrooms, total cov. area 213 m²

1st FLOOR

TYPE C

Villas 10, 11, 12, 13

3 bedrooms, total cov. area 178 m²

1st FLOOR