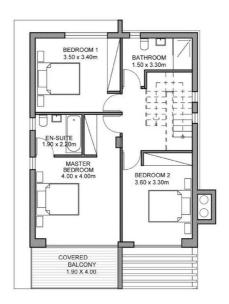

## Site Map & Floor Plans

TYPE B
Villa 9
4 bedrooms, total cov. area 213 m²

1st FLOOR

TYPE C

Villas 10, 11, 12, 13

3 bedrooms, total cov. area 178 m²

1st FLOOR