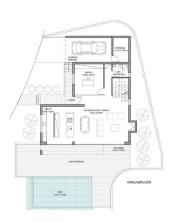

## Site Map & Floor Plans

TYPE B
Villa 9
4 bedrooms, total cov. area 213 m²

1st FLOOR

TYPE C

Villas 10, 11, 12, 13

3 bedrooms, total cov. area 178 m²

1st FLOOR