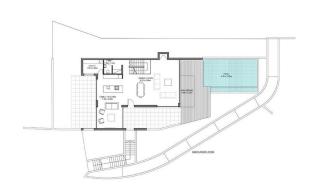

## Site Map & Floor Plans

TYPE B
Villa 9
4 bedrooms, total cov. area 213 m²

1st FLOOR

TYPE C

Villas 10, 11, 12, 13

3 bedrooms, total cov. area 178 m²

1st FLOOR