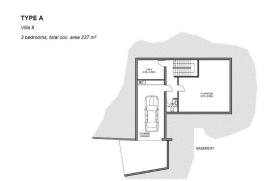

## Site Map & Floor Plans

TYPE B
Villa 9
4 bedrooms, total cov. area 213 m²

1st FLOOR

TYPE C

Villas 10, 11, 12, 13

3 bedrooms, total cov. area 178 m²

1st FLOOR