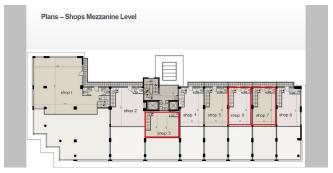

# **Sold & Reserved Properties**

| Sold & Reserved Properties |                                  |
|----------------------------|----------------------------------|
| 101 & 102 - Office         | Beds: ; 1035 m <sup>2</sup> Sold |
| 201 & 202 - Office         | Beds: ; 927 m <sup>2</sup> Sold  |
| 501 - Office               | Beds: ; 515 m <sup>2</sup> Sold  |
| S3 - Shop                  | Beds: ; 123 m <sup>2</sup> Sold  |
| S6 - Shop                  | Beds: ; 123 m <sup>2</sup> Sold  |
| S7 - Shop                  | Beds: ; 123 m <sup>2</sup> Sold  |

## Site Map & Floor Plans