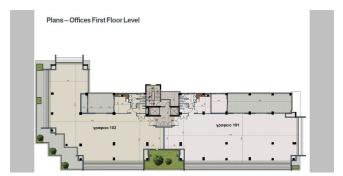

## Site Map & Floor Plans

# **Sold & Reserved Properties**

| Sold & Reserved Properties |                                  |
|----------------------------|----------------------------------|
| 101 & 102 - Office         | Beds: ; 1035 m <sup>2</sup> Sold |
| 201 & 202 - Office         | Beds: ; 927 m <sup>2</sup> Sold  |
| 501 - Office               | Beds: ; 515 m <sup>2</sup> Sold  |
| S3 - Shop                  | Beds: ; 123 m <sup>2</sup> Sold  |
| S6 - Shop                  | Beds: ; 123 m <sup>2</sup> Sold  |
| S7 - Shop                  | Beds: ; 123 m <sup>2</sup> Sold  |