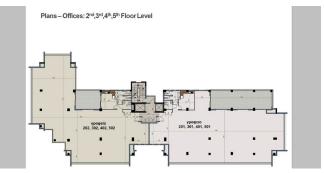

## Site Map & Floor Plans

# **Sold & Reserved Properties**

| Sold & Reserved Properties |                                  |
|----------------------------|----------------------------------|
| 101 & 102 - Office         | Beds: ; 1035 m <sup>2</sup> Sold |
| 201 & 202 - Office         | Beds: ; 927 m <sup>2</sup> Sold  |
| 501 - Office               | Beds: ; 515 m <sup>2</sup> Sold  |
| S3 - Shop                  | Beds: ; 123 m <sup>2</sup> Sold  |
| S6 - Shop                  | Beds: ; 123 m <sup>2</sup> Sold  |
| S7 - Shop                  | Beds: ; 123 m <sup>2</sup> Sold  |