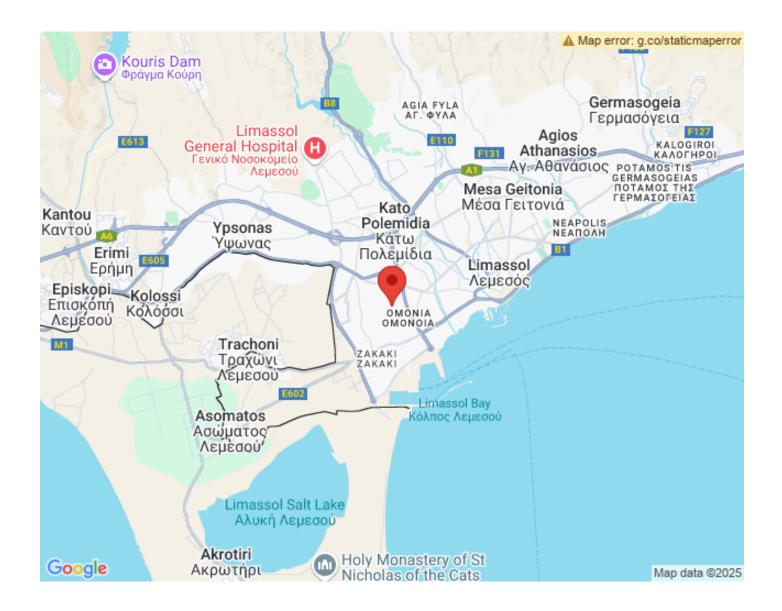

anizations, district offices as well as the banks, various companies' offices. The building comprises of 8 shops and 5 open plan office spaces. The building has the total of 121 parking spaces.

#### Area & Prices

# **Sold & Reserved Properties**

| Sold & Reserved Properties |                                  |
|----------------------------|----------------------------------|
| 101 & 102 - Office         | Beds: ; 1035 m <sup>2</sup> Sold |
| 201 & 202 - Office         | Beds: ; 927 m <sup>2</sup> Sold  |
| 501 - Office               | Beds: ; 515 m <sup>2</sup> Sold  |
| S3 - Shop                  | Beds: ; 123 m <sup>2</sup> Sold  |
| S6 - Shop                  | Beds: ; 123 m <sup>2</sup> Sold  |
| S7 - Shop                  | Beds: ; 123 m <sup>2</sup> Sold  |

### **Map Location**









## Site Map & Floor Plans