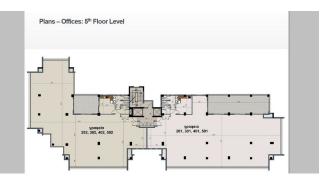

## Site Map & Floor Plans

# **Sold & Reserved Properties**

| Sold & Reserved Properties |                                  |
|----------------------------|----------------------------------|
| 101 & 102 - Office         | Beds: ; 1035 m <sup>2</sup> Sold |
| 201 & 202 - Office         | Beds: ; 927 m <sup>2</sup> Sold  |
| 501 - Office               | Beds: ; 515 m <sup>2</sup> Sold  |
| S3 - Shop                  | Beds: ; 123 m <sup>2</sup> Sold  |
| S6 - Shop                  | Beds: ; 123 m <sup>2</sup> Sold  |
| S7 - Shop                  | Beds: ; 123 m <sup>2</sup> Sold  |