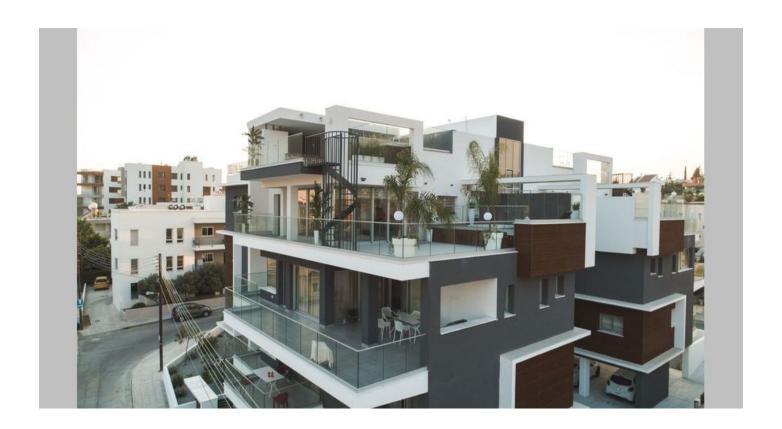

#### L10 - Residential building of 10 spacious apartments in Limassol

Property status: Project delivered

Location: Cyprus, Limassol, Columbia (Eastern district of Limassol)

This residential building consists of 10 spacious apartments. On the ground floor there are parking spaces for every flat with three entrances for easy access and store rooms. Also the building has a communal indoor heated swimming pool and jacuzzi with change rooms, toilets and a nice deck where residents can sit, relax and enjoy their free time. Also the residents can enjoy a glass lift which provides view to the swimming pool on the way up and down.