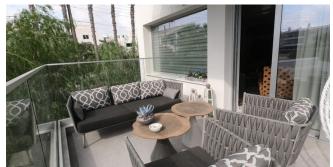

#### L10 - Residential building of 10 spacious apartments in Limassol

Property status: Project delivered

Location: Cyprus, Limassol, Columbia (Eastern district of Limassol)

This residential building consists of 10 spacious apartments. On the ground floor there are parking spaces for every flat with three entrances for easy access and store rooms. Also the building has a communal indoor heated swimming pool and jacuzzi with change rooms, toilets and a nice deck where residents can sit, relax and enjoy their free time. Also the residents can enjoy a glass lift which provides view to the swimming pool on the way up and down.

## **Area & Prices**

| 2 -Apartment<br>Beds: 2 Area: 113 m <sup>2</sup> | € 480,000 no VAT        |
|--------------------------------------------------|-------------------------|
| Inside Area: 92 m2                               | Storage Room: 2         |
| Covered Veranda: 21 m2                           | Swimming Pool: communal |
| Price per sq.m: € 4,248                          |                         |