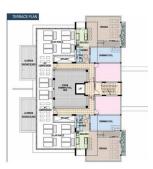

## **Area & Prices**

| 2 -Apartment<br>Beds: 2 Area: 113 m <sup>2</sup> | € 480,000 no VAT        |
|--------------------------------------------------|-------------------------|
| Inside Area: 92 m2                               | Storage Room: 2         |
| Covered Veranda: 21 m2                           | Swimming Pool: communal |
| Price per sq.m: € 4,248                          |                         |