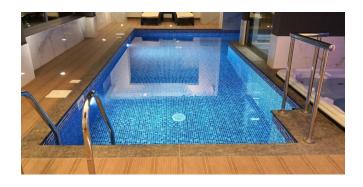

#### L10 - Residential building of 10 spacious apartments in Limassol

Property status: Project delivered

Location: Cyprus, Limassol, Columbia (Eastern district of Limassol)

This residential building consists of 10 spacious apartments. On the ground floor there are parking spaces for every flat with three entrances for easy access and store rooms. Also the building has a communal indoor heated swimming pool and jacuzzi with change rooms, toilets and a nice deck where residents can sit, relax and enjoy their free time. Also the residents can enjoy a glass lift which provides view to the swimming pool on the way up and down.