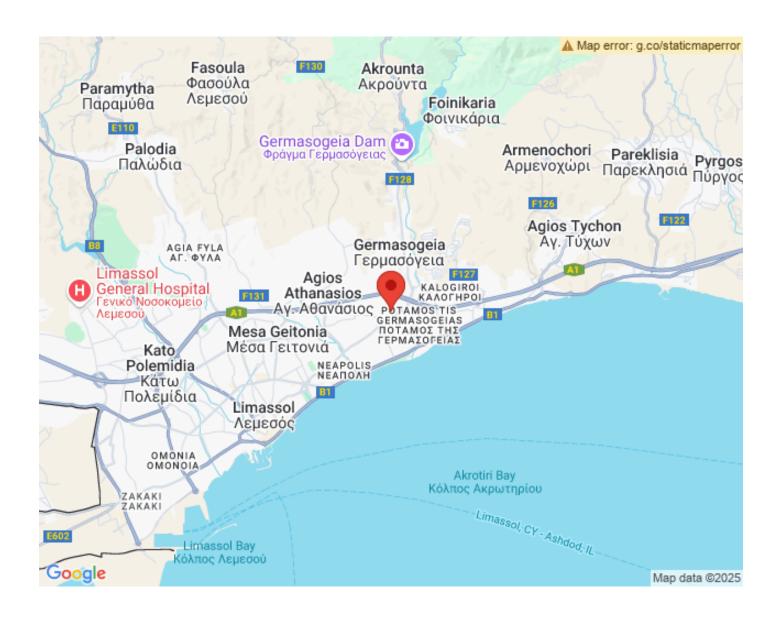

e following features:

- Air-conditions VRV
- Floor heating
- Solar Panel
- Reservoir tank
- Pressure system
- 2 bathrooms

The Project has EPC certificate with "A" Energy Efficiency Rating.

## **Area & Prices**

| 2 -Apartment<br>Beds: 2 Area: 113 m <sup>2</sup> | € 480,000 no VAT        |
|--------------------------------------------------|-------------------------|
| Inside Area: 92 m2                               | Storage Room: 2         |
| Covered Veranda: 21 m2                           | Swimming Pool: communal |
| Price per sq.m: € 4,248                          |                         |

#### **Sold & Reserved Properties**

## **Sold & Reserved Properties**

31 - Penthouse Beds: 3; 338 m<sup>2</sup> Sold

32 - Penthouse Beds: 3; 338 m<sup>2</sup> Sold

### **Map Location**





















# Site Map & Floor Plans