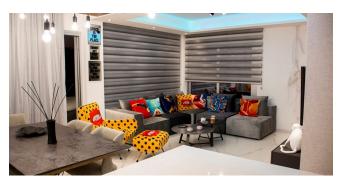

#### L10 - Residential building of 10 spacious apartments in Limassol

Property status: Project delivered

Location: Cyprus, Limassol, Columbia (Eastern district of Limassol)

This residential building consists of 10 spacious apartments. On the ground floor there are parking spaces for every flat with three entrances for easy access and store rooms. Also the building has a communal indoor heated swimming pool and jacuzzi with change rooms, toilets and a nice deck where residents can sit, relax and enjoy their free time. Also the residents can enjoy a glass lift which provides view to the swimming pool on the way up and down.

This resale apartment has the following features:

- Air-conditions VRV
- Floor heating
- Solar Panel
- Reservoir tank
- Pressure system
- 2 bathrooms

The Project has EPC certificate with "A" Energy Efficiency Rating.