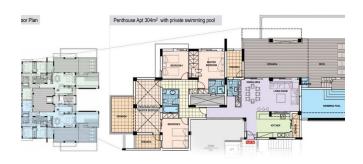

## **Sold & Reserved Properties**

31 - Penthouse Beds: 3; 338 m<sup>2</sup> Sold

32 - Penthouse Beds: 3; 338 m<sup>2</sup> Sold