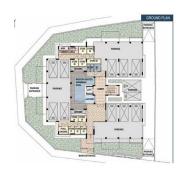

Floor heating
- Solar Panel
- Reservoir tank
- Pressure system
- 2 bathrooms

The Project has EPC certificate with "A" Energy Efficiency Rating.

## **Area & Prices**

| 2 -Apartment<br>Beds: 2 Area: 113 m <sup>2</sup> | € 480,000 no VAT        |
|--------------------------------------------------|-------------------------|
| Inside Area: 92 m2                               | Storage Room: 2         |
| Covered Veranda: 21 m2                           | Swimming Pool: communal |
| Price per sq.m: € 4,248                          |                         |

#### **Sold & Reserved Properties**

## **Sold & Reserved Properties**

31 - Penthouse Beds: 3; 338 m<sup>2</sup> Sold

32 - Penthouse Beds: 3; 338 m<sup>2</sup> Sold

### **Map Location**





















# Site Map & Floor Plans