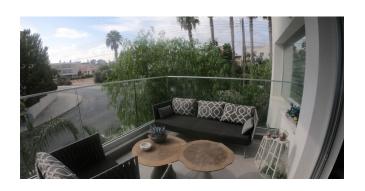

#### L10 - Residential building of 10 spacious apartments in Limassol

Property status: Project delivered

Location: Cyprus, Limassol, Columbia (Eastern district of Limassol)

This residential building consists of 10 spacious apartments. On the ground floor there are parking spaces for every flat with three entrances for easy access and store rooms. Also the building has a communal indoor heated swimming pool and jacuzzi with change rooms, toilets and a nice deck where residents can sit, relax and enjoy their free time. Also the residents can enjoy a glass lift which provides view to the swimming pool on the way up and down.

## **Area & Prices**

| 2 -Apartment<br>Beds: 2 Area: 113 m <sup>2</sup> | € 480,000 no VAT        |
|--------------------------------------------------|-------------------------|
| Inside Area: 92 m2                               | Storage Room: 2         |
| Covered Veranda: 21 m2                           | Swimming Pool: communal |
| Price per sq.m: € 4,248                          |                         |