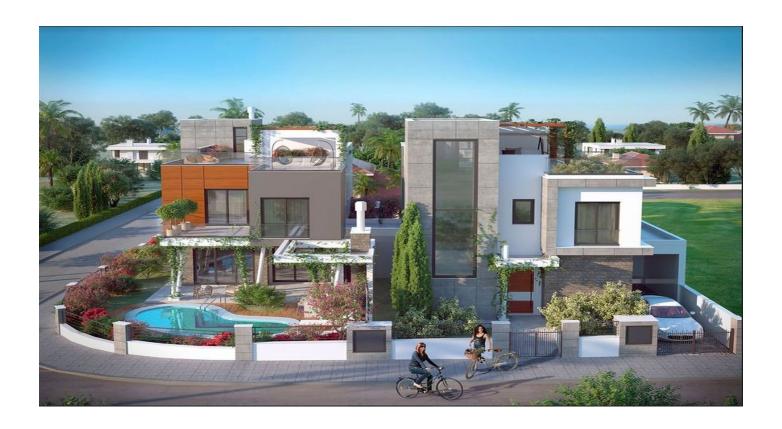

# L13 - Modern villas located in walking proximity from the sea

Property status: Project delivered

Location: Cyprus, Limassol (Potamos Germasogeias district)

This contemporary villa is in walking proximity from the sea in the best area of Limassol located between the city centre and tourist area. A few steps away you will see a yacht club, restaurants with terraces on the beach, tennis school, a famous fitness club and a beach with a park. Main features:

- Full interior finishings with high quality materials
- Built-in wardrobes in the bedrooms
- Modern kitchen
- Fully equipped bathrooms
- Central heating

The Project has EPC certificate with "B" Energy Efficiency Rating