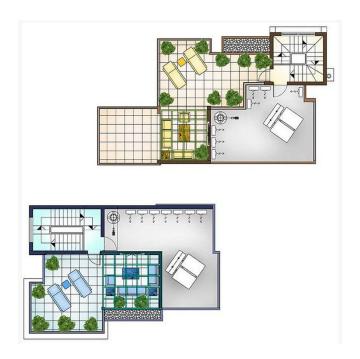

Germasogeias district)



This contemporary villa is in walking proximity from the sea in the best area of Limassol located between the city centre and tourist area. A few steps away you will see a yacht club, restaurants with terraces on the beach, tennis school, a famous fitness club and a beach with a park. Main features:

- Full interior finishings with high quality materials
- Built-in wardrobes in the bedrooms
- Modern kitchen
- Fully equipped bathrooms
- Central heating

The Project has EPC certificate with "B" Energy Efficiency Rating

# **Area & Prices**

## **Sold & Reserved Properties**

#### **Sold & Reserved Properties**

A - Villa Beds: 5; 468 m<sup>2</sup> Reserved

B - Villa Beds: 5; 478 m<sup>2</sup> Sold

### **Map Location**















# Site Map & Floor Plans