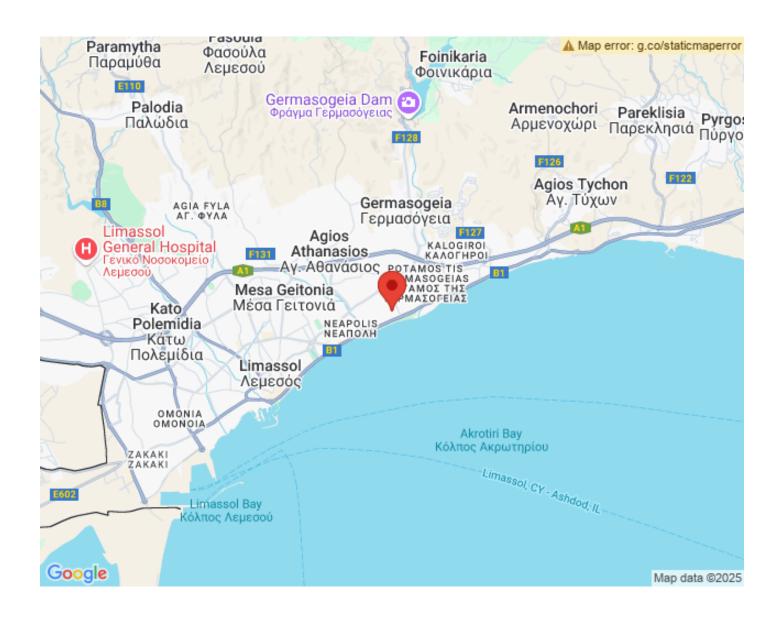

livered

Location: Cyprus, Limassol (Potamos Germasogeias district)



This contemporary villa is in walking proximity from the sea in the best area of Limassol located between the city centre and tourist area. A few steps away you will see a yacht club, restaurants with terraces on the beach, tennis school, a famous fitness club and a beach with a park. Main features:

- Full interior finishings with high quality materials
- Built-in wardrobes in the bedrooms
- Modern kitchen
- Fully equipped bathrooms
- Central heating

The Project has EPC certificate with "B" Energy Efficiency Rating

# **Area & Prices**

## **Sold & Reserved Properties**

#### **Sold & Reserved Properties**

A - Villa Beds: 5; 468 m<sup>2</sup> Reserved

B - Villa Beds: 5; 478 m<sup>2</sup> Sold

### **Map Location**















# Site Map & Floor Plans