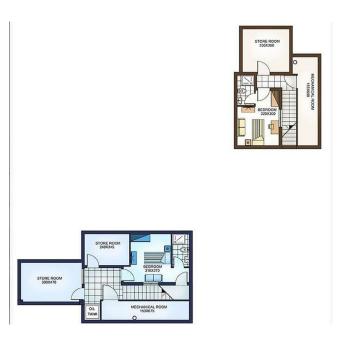

ermasogeias district)



This contemporary villa is in walking proximity from the sea in the best area of Limassol located between the city centre and tourist area. A few steps away you will see a yacht club, restaurants with terraces on the beach, tennis school, a famous fitness club and a beach with a park. Main features:

- Full interior finishings with high quality materials
- Built-in wardrobes in the bedrooms
- Modern kitchen
- Fully equipped bathrooms
- Central heating

The Project has EPC certificate with "B" Energy Efficiency Rating

# **Area & Prices**

## **Sold & Reserved Properties**

#### **Sold & Reserved Properties**

A - Villa Beds: 5; 468 m<sup>2</sup> Reserved

B - Villa Beds: 5; 478 m<sup>2</sup> Sold

### **Map Location**















# Site Map & Floor Plans