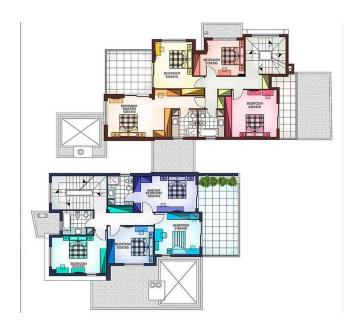

amos Germasogeias district)



This contemporary villa is in walking proximity from the sea in the best area of Limassol located between the city centre and tourist area. A few steps away you will see a yacht club, restaurants with terraces on the beach, tennis school, a famous fitness club and a beach with a park. Main features:

- Full interior finishings with high quality materials
- Built-in wardrobes in the bedrooms
- Modern kitchen
- Fully equipped bathrooms
- Central heating

The Project has EPC certificate with "B" Energy Efficiency Rating

# **Area & Prices**

## **Sold & Reserved Properties**

#### **Sold & Reserved Properties**

A - Villa Beds: 5; 468 m<sup>2</sup> Reserved

B - Villa Beds: 5; 478 m<sup>2</sup> Sold

### **Map Location**















# Site Map & Floor Plans