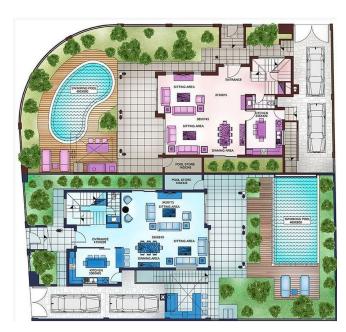

os Germasogeias district)



This contemporary villa is in walking proximity from the sea in the best area of Limassol located between the city centre and tourist area. A few steps away you will see a yacht club, restaurants with terraces on the beach, tennis school, a famous fitness club and a beach with a park. Main features:

- Full interior finishings with high quality materials
- Built-in wardrobes in the bedrooms
- Modern kitchen
- Fully equipped bathrooms
- Central heating

The Project has EPC certificate with "B" Energy Efficiency Rating

# **Area & Prices**

## **Sold & Reserved Properties**

#### **Sold & Reserved Properties**

A - Villa Beds: 5; 468 m<sup>2</sup> Reserved

B - Villa Beds: 5; 478 m<sup>2</sup> Sold

### **Map Location**















# Site Map & Floor Plans