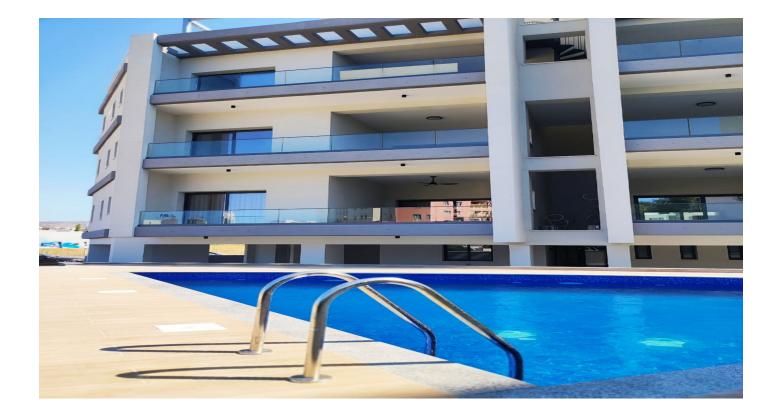

#### L33 - 3 bedroom contemporary apartments in walking distance to the beach in Limassol

Property status: Project delivered

Location: Cyprus, Limassol (Potamos Germasogeias district)

The building is situated in a quiet location, just 550 meters from the beach and the park Dasoudi. The building is of a modernistic designed and comprises of six 3 bedroom apartments which four of them have spacious terraces. Two penthouses have an access to a private roof garden with an additional bedroom there. Parking and storage room for each apartment. Areas of the complex are equipped with a video surveillance monitoring system.