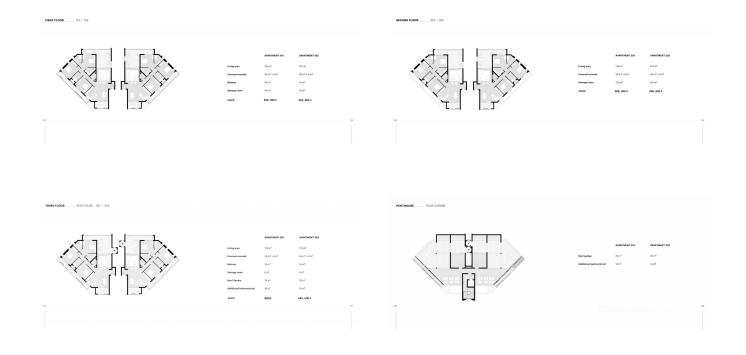

| Swimming Pool: communal |
| Covered Veranda: 31 m2                                                |                         |
| Price per sq.m: € 4,800                                               |                         |

# **Sold & Reserved Properties**

| Sold & Reserved Properties |                                  |
|----------------------------|----------------------------------|
| 101 - Apartment            | Beds: 3; 158 m <sup>2</sup> Sold |
| 102 - Apartment            | Beds: 3; 158 m <sup>2</sup> Sold |
| 201 - Apartment            | Beds: 3; 155 m <sup>2</sup> Sold |
| 202 - Apartment            | Beds: 3; 144 m <sup>2</sup> Sold |
| 301 - Apartment            | Beds: 3; 250 m <sup>2</sup> Sold |

### **Map Location**





















# Site Map & Floor Plans