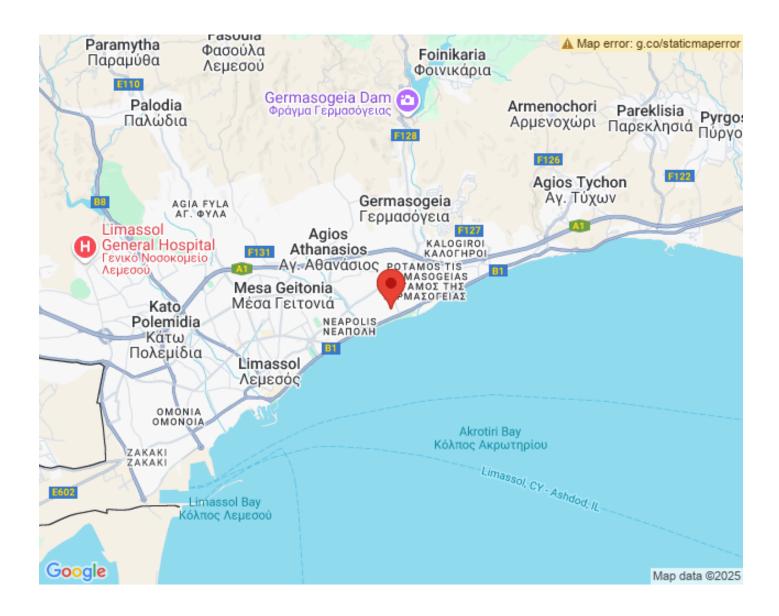

2                                                   | Swimming Pool: communal |
| Covered Veranda: 31 m2                                                |                         |
| Price per sq.m: € 4,800                                               |                         |

# **Sold & Reserved Properties**

| Sold & Reserved Properties |                                  |
|----------------------------|----------------------------------|
| 101 - Apartment            | Beds: 3; 158 m <sup>2</sup> Sold |
| 102 - Apartment            | Beds: 3; 158 m <sup>2</sup> Sold |
| 201 - Apartment            | Beds: 3; 155 m <sup>2</sup> Sold |
| 202 - Apartment            | Beds: 3; 144 m <sup>2</sup> Sold |
| 301 - Apartment            | Beds: 3; 250 m <sup>2</sup> Sold |

### **Map Location**





















# Site Map & Floor Plans