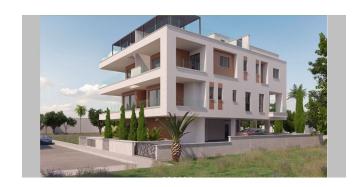

#### L48 - Residential building in 500 meters to the beach

Property status: Project delivered

Location: Cyprus, Limassol (Potamos Germasogeias district)

This stylish modern project is located in one of Limassol's best neighborhoods which is perfectly located close to necessary infrastructure and the sandy beach of the famous eucalyptus grove of Dasoudi which stretches along the coast for several kilometers. The project has just 6 apartments, including penthouses enjoying their own roof terrace with a private swimming pool. The carefully designed masterplan and high quality finishing materials, coupled with a conceptual design, will satisfy those who value true style and comfort. Solid wood parquet floors, marble bathrooms, high-quality kitchens and built-in wardrobes, ceilings, provisions for underfloor water heating and provisions for central air-conditioning – these are only few of the many advantages of this project making it ideal for your lifestyle.