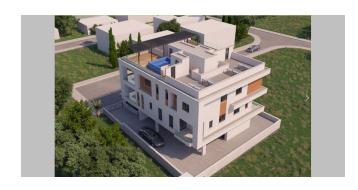

#### L48 - Residential building in 500 meters to the beach

Property status: Project delivered

Location: Cyprus, Limassol (Potamos Germasogeias district)

This stylish modern project is located in one of Limassol's best neighborhoods which is perfectly located close to necessary infrastructure and the sandy beach of the famous eucalyptus grove of Dasoudi which stretches along the coast for several kilometers. The project has just 6 apartments, including penthouses enjoying their own roof terrace with a private swimming pool. The carefully designed masterplan and high quality finishing materials, coupled with a conceptual design, will satisfy those who value true style and comfort. Solid wood parquet floors, marble bathrooms, high-quality kitchens and built-in wardrobes, ceilings, provisions for underfloor water heating and provisions for central air-conditioning – these are only few of the many advantages of this project making it ideal for your lifestyle.