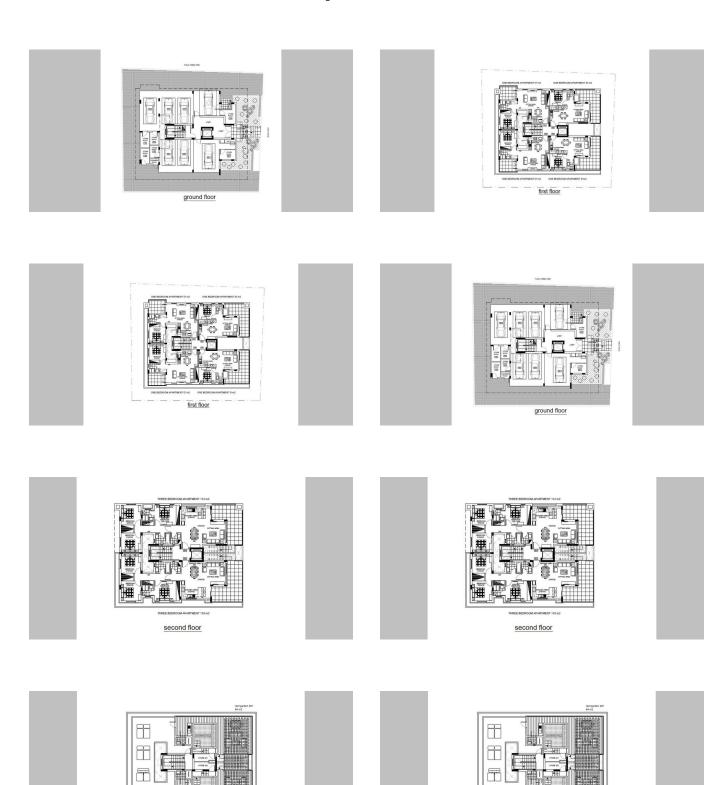

Solid wood parquet floors, marble bathrooms, high-quality kitchens and built-in wardrobes, ceilings, provisions for underfloor water heating and provisions for central air-conditioning – these are only few of the many advantages of this project making it ideal for your lifestyle.

## **Area & Prices**

### **Sold & Reserved Properties**

| Sold & Reserved Properties |                                  |
|----------------------------|----------------------------------|
| 102 - Apartment            | Beds: 1; 71 m <sup>2</sup> Sold  |
| 103 - Apartment            | Beds: 1; 70 m <sup>2</sup> Sold  |
| 201 - Penthouse            | Beds: 3; 135 m <sup>2</sup> Sold |
| 202 - Penthouse            | Beds: 3; 231 m <sup>2</sup> Sold |

#### **Map Location**















# Site Map & Floor Plans



置

roof garden