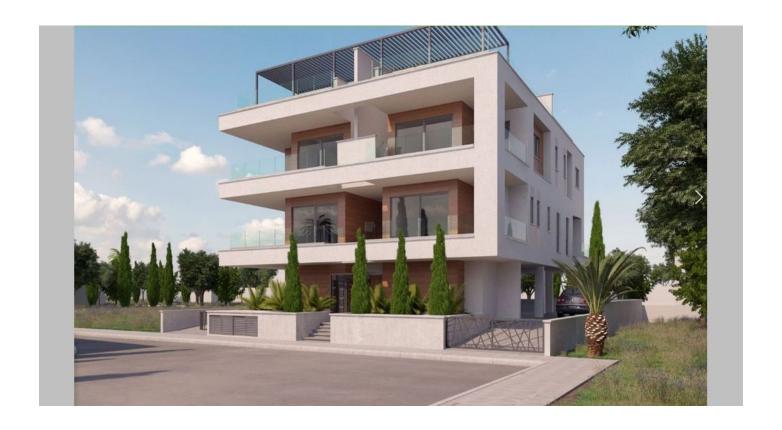

#### L48 - Residential building in 500 meters to the beach

Property status: Project delivered

Location: Cyprus, Limassol (Potamos Germasogeias district)

This stylish modern project is located in one of Limassol's best neighborhoods which is perfectly located close to necessary infrastructure and the sandy beach of the famous eucalyptus grove of Dasoudi which stretches along the coast for several kilometers. The project has just 6 apartments, including penthouses enjoying their own roof terrace with a private swimming pool. The carefully designed masterplan and high quality finishing materials, coupled with a conceptual design, will satisfy those who value true style and comfort. Solid wood parquet floors, marble bathrooms, high-quality kitchens and built-in wardrobes, ceilings, provisions for underfloor water heating and provisions for central air-conditioning – these are only few of the many advantages of this project making it ideal for your lifestyle.