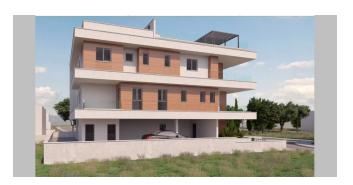

#### L48 - Residential building in 500 meters to the beach

Property status: Project delivered

Location: Cyprus, Limassol (Potamos Germasogeias district)

This stylish modern project is located in one of Limassol's best neighborhoods which is perfectly located close to necessary infrastructure and the sandy beach of the famous eucalyptus grove of Dasoudi which stretches along the coast for several kilometers. The project has just 6 apartments, including penthouses enjoying their own roof terrace with a private swimming pool. The carefully designed masterplan and high quality finishing materials, coupled with a conceptual design, will satisfy those who value true style and comfort. Solid wood parquet floors, marble bathrooms, high-quality kitchens and built-in wardrobes, ceilings, provisions for underfloor water heating and provisions for central air-conditioning – these are only few of the many advantages of this project making it ideal for your lifestyle.