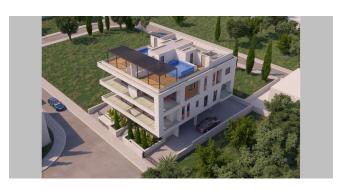

#### L48 - Residential building in 500 meters to the beach

Property status: Project delivered

Location: Cyprus, Limassol (Potamos Germasogeias district)

This stylish modern project is located in one of Limassol's best neighborhoods which is perfectly located close to necessary infrastructure and the sandy beach of the famous eucalyptus grove of Dasoudi which stretches along the coast for several kilometers. The project has just 6 apartments, including penthouses enjoying their own roof terrace with a private swimming pool. The carefully designed masterplan and high quality finishing materials, coupled with a conceptual design, will satisfy those who value true style and comfort. Solid wood parquet floors, marble bathrooms, high-quality kitchens and built-in wardrobes, ceilings, provisions for underfloor water heating and provisions for central air-conditioning – these are only few of the many advantages of this project making it ideal for your lifestyle.