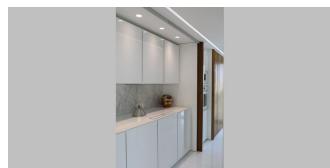

# L62 - Three bedroom penthouse in 200 meters from the sea, in Potamos Germasogeias area, Limassol

Property status: Project delivered

Location: Cyprus, Limassol (Potamos Germasogeias district)

This penthouse in a well kept building offers beautiful unobstructed 180 degrees sea views and 360 degrees panoramic views throughout. It is located opposite the beach in the middle of the Limassol tourist district and only two kilometers from the city center. Overlooking the penthouse is the Mediterranean Sea over a natural eucalyptus forest planted on the sandy beach of "Dassoudi". This little forest is the landmark of the Limassol coast. The sandy beach stretches for almost two kilometers and offers all types of amenities and watersports. The area offers all types of facilities, restaurants, clubs and shops. The penthouse has three big bedrooms, all en-suite and a guest restroom. It is built using the highest standards in design and highly crafted materials. All paneling and bedroom floors are covered with solid Iroko wood. Corian, the extremely strong and versatile material, is used for kitchen counter tops and shower enclosures. Marble is used in the lounge area as well as the bathroom walls. It is fully furnished with white goods installed. It is fully air conditioned by Mitsubishi units and offers underfloor heating. In the master bathroom there is a steam-bath, Jacuzzi, sauna and a Technogym's Kinesis. The latest technology is used with a camera and security system and is fully automated by voice control through Alexa. All common areas are monitored by security and surveillance equipment. All the suites are fitted with a security and fire detection systems as well as IP cameras which can monitor sound and vision 24 hours a day. A private conference room is located on the ground floor and is available exclusively to the residents of the building. The apartment has a title deed.