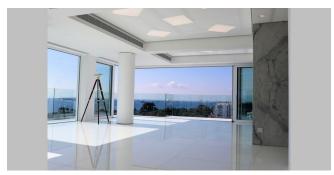

# L62 - Three bedroom penthouse in 200 meters from the sea, in Potamos Germasogeias area, Limassol

Property status: Project delivered

Location: Cyprus, Limassol (Potamos Germasogeias district)

This penthouse in a well kept building offers beautiful unobstructed 180 degrees sea views and 360 degrees panoramic views throughout. It is located opposite the beach in the middle of the Limassol tourist district and only two kilometers from the city center. Overlooking the penthouse is the Mediterranean Sea over a natural eucalyptus forest planted on the sandy beach of "Dassoudi". This little forest is the landmark of the Limassol coast. The sandy beach stretches for almost two kilometers and offers all types of amenities and watersports. The area offers all types of facilities, restaurants, clubs and shops. The penthouse has three big bedrooms, all en-suite and a guest restroom. It is built using the highest standards in design and highly crafted materials. All paneling and bedroom floors are covered with solid Iroko wood. Corian, the extremely strong and versatile material, is used for kitchen counter tops and shower enclosures. Marble is used in the lounge area as well as the bathroom walls. It is fully furnished with white goods installed. It is fully air conditioned by Mitsubishi units and offers underfloor heating. In the master bathroom there is a steam-bath, Jacuzzi, sauna and a Technogym's Kinesis. The latest technology is used with a camera and security system and is fully automated by voice control through Alexa. All common areas are monitored by security and surveillance equipment. All the suites are fitted with a security and fire detection systems as well as IP cameras which can monitor sound and vision 24 hours a day. A private conference room is located on the ground floor and is available exclusively to the residents of the building. The apartment has a title deed.