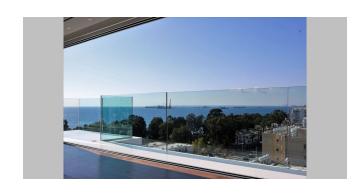

# L62 - Three bedroom penthouse in 200 meters from the sea, in Potamos Germasogeias area, Limassol

Property status: Project delivered

Location: Cyprus, Limassol (Potamos Germasogeias district)

This penthouse in a well kept building offers beautiful unobstructed 180 degrees sea views and 360 degrees panoramic views throughout. It is located opposite the beach in the middle of the Limassol tourist district and only two kilometers from the city center. Overlooking the penthouse is the Mediterranean Sea over a natural eucalyptus forest planted on the sandy beach of "Dassoudi". This little forest is the landmark of the Limassol coast. The sandy beach stretches for almost two kilometers and offers all types of amenities and watersports. The area offers all types of facilities, restaurants, clubs and shops. The penthouse has three big bedrooms, all en-suite and a guest restroom. It is built using the highest standards in design and highly crafted materials. All paneling and bedroom floors are covered with solid Iroko wood. Corian, the extremely strong and versatile material, is used for kitchen counter tops and shower enclosures. Marble is used in the lounge area as well as the bathroom walls. It is fully furnished with white goods installed. It is fully air conditioned by Mitsubishi units and offers underfloor heating. In the master bathroom there is a steam-bath, Jacuzzi, sauna and a Technogym's Kinesis. The latest technology is used with a camera and security system and is fully automated by voice control through Alexa. All common areas are monitored by security and surveillance equipment. All the suites are fitted with a security and fire detection systems as well as IP cameras which can monitor sound and vision 24 hours a day. A private conference room is located on the ground floor and is available exclusively to the residents of the building. The apartment has a title deed.