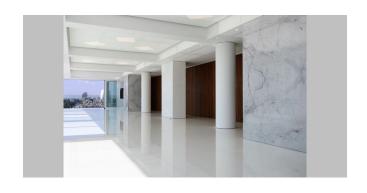

# L62 - Three bedroom penthouse in 200 meters from the sea, in Potamos Germasogeias area, Limassol

Property status: Project delivered

Location: Cyprus, Limassol (Potamos Germasogeias district)

This penthouse in a well kept building offers beautiful unobstructed 180 degrees sea views and 360 degrees panoramic views throughout. It is located opposite the beach in the middle of the Limassol tourist district and only two kilometers from the city center. Overlooking the penthouse is the Mediterranean Sea over a natural eucalyptus forest planted on the sandy beach of "Dassoudi". This little forest is the landmark of the Limassol coast. The sandy beach stretches for almost two kilometers and offers all types of amenities and watersports. The area offers all types of facilities, restaurants, clubs and shops. The penthouse has three big bedrooms, all en-suite and a guest restroom. It is built using the highest standards in design and highly crafted materials. All paneling and bedroom floors are covered with solid Iroko wood. Corian, the extremely strong and versatile material, is used for kitchen counter tops and shower enclosures. Marble is used in the lounge area as well as the bathroom walls. It is fully furnished with white goods installed. It is fully air conditioned by Mitsubishi units and offers underfloor heating. In the master bathroom there is a steam-bath, Jacuzzi, sauna and a Technogym's Kinesis. The latest technology is used with a camera and security system and is fully automated by voice control through Alexa. All common areas are monitored by security and surveillance equipment. All the suites are fitted with a security and fire detection systems as well as IP cameras which can monitor sound and vision 24 hours a day. A private conference room is located on the ground floor and is available exclusively to the residents of the building. The apartment has a title deed.