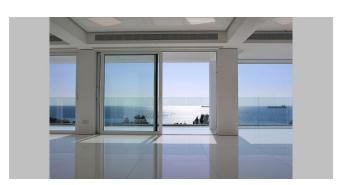

# L62 - Three bedroom penthouse in 200 meters from the sea, in Potamos Germasogeias area, Limassol

Property status: Project delivered

Location: Cyprus, Limassol (Potamos Germasogeias district)

This penthouse in a well kept building offers beautiful unobstructed 180 degrees sea views and 360 degrees panoramic views throughout. It is located opposite the beach in the middle of the Limassol tourist district and only two kilometers from the city center. Overlooking the penthouse is the Mediterranean Sea over a natural eucalyptus forest planted on the sandy beach of "Dassoudi". This little forest is the landmark of the Limassol coast. The sandy beach stretches for almost two kilometers and offers all types of amenities and watersports. The area offers all types of facilities, restaurants, clubs and shops. The penthouse has three big bedrooms, all en-suite and a guest restroom. It is built using the highest standards in design and highly crafted materials. All paneling and bedroom floors are covered with solid Iroko wood. Corian, the extremely strong and versatile material, is used for kitchen counter tops and shower enclosures. Marble is used in the lounge area as well as the bathroom walls. It is fully furnished with white goods installed. It is fully air conditioned by Mitsubishi units and offers underfloor heating. In the master bathroom there is a steam-bath, Jacuzzi, sauna and a Technogym's Kinesis. The latest technology is used with a camera and security system and is fully automated by voice control through Alexa. All common areas are monitored by security and surveillance equipment. All the suites are fitted with a security and fire detection systems as well as IP cameras which can monitor sound and vision 24 hours a day. A private conference room is located on the ground floor and is available exclusively to the residents of the building. The apartment has a title deed.