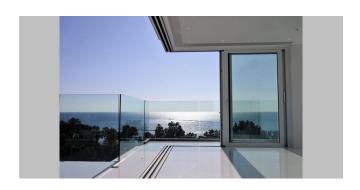

# L62 - Three bedroom penthouse in 200 meters from the sea, in Potamos Germasogeias area, Limassol

Property status: Project delivered

Location: Cyprus, Limassol (Potamos Germasogeias district)

This penthouse in a well kept building offers beautiful unobstructed 180 degrees sea views and 360 degrees panoramic views throughout. It is located opposite the beach in the middle of the Limassol tourist district and only two kilometers from the city center. Overlooking the penthouse is the Mediterranean Sea over a natural eucalyptus forest planted on the sandy beach of "Dassoudi". This little forest is the landmark of the Limassol coast. The sandy beach stretches for almost two kilometers and offers all types of amenities and watersports. The area offers all types of facilities, restaurants, clubs and shops. The penthouse has three big bedrooms, all en-suite and a guest restroom. It is built using the highest standards in design and highly crafted materials. All paneling and bedroom floors are covered with solid Iroko wood. Corian, the extremely strong and versatile material, is used for kitchen counter tops and shower enclosures. Marble is used in the lounge area as well as the bathroom walls. It is fully furnished with white goods installed. It is fully air conditioned by Mitsubishi units and offers underfloor heating. In the master bathroom there is a steam-bath, Jacuzzi, sauna and a Technogym's Kinesis. The latest technology is used with a camera and security system and is fully automated by voice control through Alexa. All common areas are monitored by security and surveillance equipment. All the suites are fitted with a security and fire detection systems as well as IP cameras which can monitor sound and vision 24 hours a day. A private conference room is located on the ground floor and is available exclusively to the residents of the building. The apartment has a title deed.