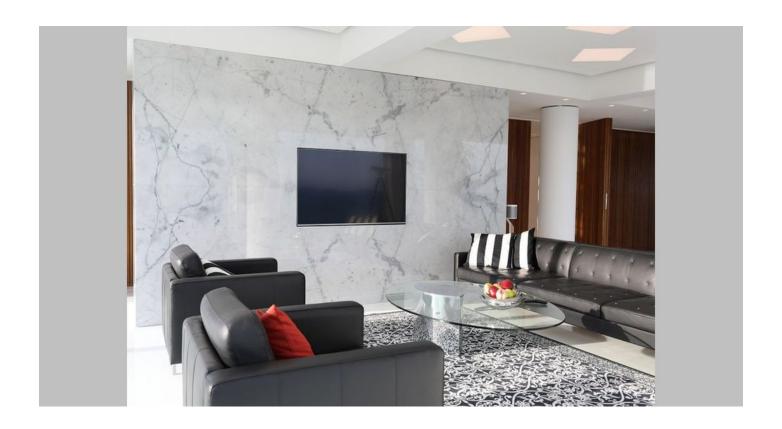

# L62 - Three bedroom penthouse in 200 meters from the sea, in Potamos Germasogeias area, Limassol

Property status: Project delivered

Location: Cyprus, Limassol (Potamos Germasogeias district)

This penthouse in a well kept building offers beautiful unobstructed 180 degrees sea views and 360 degrees panoramic views throughout. It is located opposite the beach in the middle of the Limassol tourist district and only two kilometers from the city center. Overlooking the penthouse is the Mediterranean Sea over a natural eucalyptus forest planted on the sandy beach of "Dassoudi". This little forest is the landmark of the Limassol coast. The sandy beach stretches for almost two kilometers and offers all types of amenities and watersports. The area offers all types of facilities, restaurants, clubs and shops. The penthouse has three big bedrooms, all en-suite and a guest restroom. It is built using the highest standards in design and highly crafted materials. All paneling and bedroom floors are covered with solid Iroko wood. Corian, the extremely strong and versatile material, is used for kitchen counter tops and shower enclosures. Marble is used in the lounge area as well as the bathroom walls. It is fully furnished with white goods installed. It is fully air conditioned by Mitsubishi units and offers underfloor heating. In the master bathroom there is a steam-bath, Jacuzzi, sauna and a Technogym's Kinesis. The latest technology is used with a camera and security system and is fully automated by voice control through Alexa. All common areas are monitored by security and surveillance equipment. All the suites are fitted with a security and fire detection systems as well as IP cameras which can monitor sound and vision 24 hours a day. A private conference room is located on the ground floor and is available exclusively to the residents of the building. The apartment has a title deed.