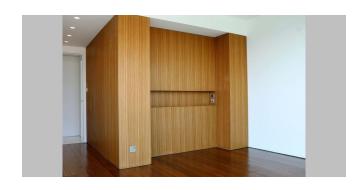

# L62 - Three bedroom penthouse in 200 meters from the sea, in Potamos Germasogeias area, Limassol

Property status: Project delivered

Location: Cyprus, Limassol (Potamos Germasogeias district)

This penthouse in a well kept building offers beautiful unobstructed 180 degrees sea views and 360 degrees panoramic views throughout. It is located opposite the beach in the middle of the Limassol tourist district and only two kilometers from the city center. Overlooking the penthouse is the Mediterranean Sea over a natural eucalyptus forest planted on the sandy beach of "Dassoudi". This little forest is the landmark of the Limassol coast. The sandy beach stretches for almost two kilometers and offers all types of amenities and watersports. The area offers all types of facilities, restaurants, clubs and shops. The penthouse has three big bedrooms, all en-suite and a guest restroom. It is built using the highest standards in design and highly crafted materials. All paneling and bedroom floors are covered with solid Iroko wood. Corian, the extremely strong and versatile material, is used for kitchen counter tops and shower enclosures. Marble is used in the lounge area as well as the bathroom walls. It is fully furnished with white goods installed. It is fully air conditioned by Mitsubishi units and offers underfloor heating. In the master bathroom there is a steam-bath, Jacuzzi, sauna and a Technogym's Kinesis. The latest technology is used with a camera and security system and is fully automated by voice control through Alexa. All common areas are monitored by security and surveillance equipment. All the suites are fitted with a security and fire detection systems as well as IP cameras which can monitor sound and vision 24 hours a day. A private conference room is located on the ground floor and is available exclusively to the residents of the building. The apartment has a title deed.