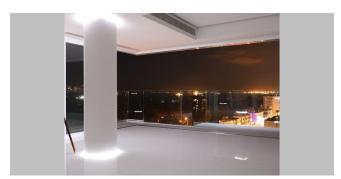

# L62 - Three bedroom penthouse in 200 meters from the sea, in Potamos Germasogeias area, Limassol

Property status: Project delivered

Location: Cyprus, Limassol (Potamos Germasogeias district)

This penthouse in a well kept building offers beautiful unobstructed 180 degrees sea views and 360 degrees panoramic views throughout. It is located opposite the beach in the middle of the Limassol tourist district and only two kilometers from the city center. Overlooking the penthouse is the Mediterranean Sea over a natural eucalyptus forest planted on the sandy beach of "Dassoudi". This little forest is the landmark of the Limassol coast. The sandy beach stretches for almost two kilometers and offers all types of amenities and watersports. The area offers all types of facilities, restaurants, clubs and shops. The penthouse has three big bedrooms, all en-suite and a guest restroom. It is built using the highest standards in design and highly crafted materials. All paneling and bedroom floors are covered with solid Iroko wood. Corian, the extremely strong and versatile material, is used for kitchen counter tops and shower enclosures. Marble is used in the lounge area as well as the bathroom walls. It is fully furnished with white goods installed. It is fully air conditioned by Mitsubishi units and offers underfloor heating. In the master bathroom there is a steam-bath, Jacuzzi, sauna and a Technogym's Kinesis. The latest technology is used with a camera and security system and is fully automated by voice control through Alexa. All common areas are monitored by security and surveillance equipment. All the suites are fitted with a security and fire detection systems as well as IP cameras which can monitor sound and vision 24 hours a day. A private conference room is located on the ground floor and is available exclusively to the residents of the building. The apartment has a title deed.