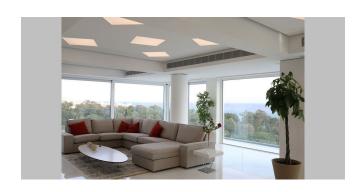

# L62 - Three bedroom penthouse in 200 meters from the sea, in Potamos Germasogeias area, Limassol

Property status: Project delivered

Location: Cyprus, Limassol (Potamos Germasogeias district)

This penthouse in a well kept building offers beautiful unobstructed 180 degrees sea views and 360 degrees panoramic views throughout. It is located opposite the beach in the middle of the Limassol tourist district and only two kilometers from the city center. Overlooking the penthouse is the Mediterranean Sea over a natural eucalyptus forest planted on the sandy beach of "Dassoudi". This little forest is the landmark of the Limassol coast. The sandy beach stretches for almost two kilometers and offers all types of amenities and watersports. The area offers all types of facilities, restaurants, clubs and shops. The penthouse has three big bedrooms, all en-suite and a guest restroom. It is built using the highest standards in design and highly crafted materials. All paneling and bedroom floors are covered with solid Iroko wood. Corian, the extremely strong and versatile material, is used for kitchen counter tops and shower enclosures. Marble is used in the lounge area as well as the bathroom walls. It is fully furnished with white goods installed. It is fully air conditioned by Mitsubishi units and offers underfloor heating. In the master bathroom there is a steam-bath, Jacuzzi, sauna and a Technogym's Kinesis. The latest technology is used with a camera and security system and is fully automated by voice control through Alexa. All common areas are monitored by security and surveillance equipment. All the suites are fitted with a security and fire detection systems as well as IP cameras which can monitor sound and vision 24 hours a day. A private conference room is located on the ground floor and is available exclusively to the residents of the building. The apartment has a title deed.