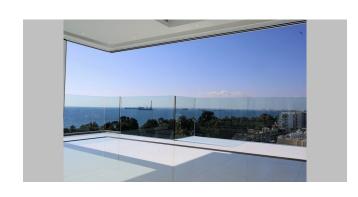

# L62 - Three bedroom penthouse in 200 meters from the sea, in Potamos Germasogeias area, Limassol

Property status: Project delivered

Location: Cyprus, Limassol (Potamos Germasogeias district)

This penthouse in a well kept building offers beautiful unobstructed 180 degrees sea views and 360 degrees panoramic views throughout. It is located opposite the beach in the middle of the Limassol tourist district and only two kilometers from the city center. Overlooking the penthouse is the Mediterranean Sea over a natural eucalyptus forest planted on the sandy beach of "Dassoudi". This little forest is the landmark of the Limassol coast. The sandy beach stretches for almost two kilometers and offers all types of amenities and watersports. The area offers all types of facilities, restaurants, clubs and shops. The penthouse has three big bedrooms, all en-suite and a guest restroom. It is built using the highest standards in design and highly crafted materials. All paneling and bedroom floors are covered with solid Iroko wood. Corian, the extremely strong and versatile material, is used for kitchen counter tops and shower enclosures. Marble is used in the lounge area as well as the bathroom walls. It is fully furnished with white goods installed. It is fully air conditioned by Mitsubishi units and offers underfloor heating. In the master bathroom there is a steam-bath, Jacuzzi, sauna and a Technogym's Kinesis. The latest technology is used with a camera and security system and is fully automated by voice control through Alexa. All common areas are monitored by security and surveillance equipment. All the suites are fitted with a security and fire detection systems as well as IP cameras which can monitor sound and vision 24 hours a day. A private conference room is located on the ground floor and is available exclusively to the residents of the building. The apartment has a title deed.