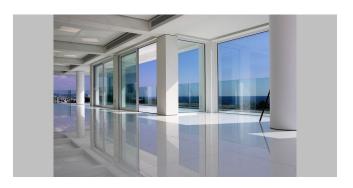

# L62 - Three bedroom penthouse in 200 meters from the sea, in Potamos Germasogeias area, Limassol

Property status: Project delivered

Location: Cyprus, Limassol (Potamos Germasogeias district)

This penthouse in a well kept building offers beautiful unobstructed 180 degrees sea views and 360 degrees panoramic views throughout. It is located opposite the beach in the middle of the Limassol tourist district and only two kilometers from the city center. Overlooking the penthouse is the Mediterranean Sea over a natural eucalyptus forest planted on the sandy beach of "Dassoudi". This little forest is the landmark of the Limassol coast. The sandy beach stretches for almost two kilometers and offers all types of amenities and watersports. The area offers all types of facilities, restaurants, clubs and shops. The penthouse has three big bedrooms, all en-suite and a guest restroom. It is built using the highest standards in design and highly crafted materials. All paneling and bedroom floors are covered with solid Iroko wood. Corian, the extremely strong and versatile material, is used for kitchen counter tops and shower enclosures. Marble is used in the lounge area as well as the bathroom walls. It is fully furnished with white goods installed. It is fully air conditioned by Mitsubishi units and offers underfloor heating. In the master bathroom there is a steam-bath, Jacuzzi, sauna and a Technogym's Kinesis. The latest technology is used with a camera and security system and is fully automated by voice control through Alexa. All common areas are monitored by security and surveillance equipment. All the suites are fitted with a security and fire detection systems as well as IP cameras which can monitor sound and vision 24 hours a day. A private conference room is located on the ground floor and is available exclusively to the residents of the building. The apartment has a title deed.