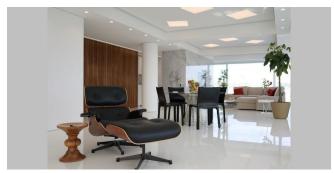

# L62 - Three bedroom penthouse in 200 meters from the sea, in Potamos Germasogeias area, Limassol

Property status: Project delivered

Location: Cyprus, Limassol (Potamos Germasogeias district)

This penthouse in a well kept building offers beautiful unobstructed 180 degrees sea views and 360 degrees panoramic views throughout. It is located opposite the beach in the middle of the Limassol tourist district and only two kilometers from the city center. Overlooking the penthouse is the Mediterranean Sea over a natural eucalyptus forest planted on the sandy beach of "Dassoudi". This little forest is the landmark of the Limassol coast. The sandy beach stretches for almost two kilometers and offers all types of amenities and watersports. The area offers all types of facilities, restaurants, clubs and shops. The penthouse has three big bedrooms, all en-suite and a guest restroom. It is built using the highest standards in design and highly crafted materials. All paneling and bedroom floors are covered with solid Iroko wood. Corian, the extremely strong and versatile material, is used for kitchen counter tops and shower enclosures. Marble is used in the lounge area as well as the bathroom walls. It is fully furnished with white goods installed. It is fully air conditioned by Mitsubishi units and offers underfloor heating. In the master bathroom there is a steam-bath, Jacuzzi, sauna and a Technogym's Kinesis. The latest technology is used with a camera and security system and is fully automated by voice control through Alexa. All common areas are monitored by security and surveillance equipment. All the suites are fitted with a security and fire detection systems as well as IP cameras which can monitor sound and vision 24 hours a day. A private conference room is located on the ground floor and is available exclusively to the residents of the building. The apartment has a title deed.