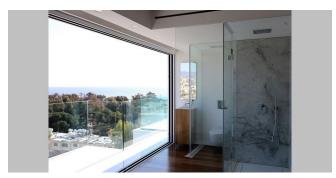

# L62 - Three bedroom penthouse in 200 meters from the sea, in Potamos Germasogeias area, Limassol

Property status: Project delivered

Location: Cyprus, Limassol (Potamos Germasogeias district)

This penthouse in a well kept building offers beautiful unobstructed 180 degrees sea views and 360 degrees panoramic views throughout. It is located opposite the beach in the middle of the Limassol tourist district and only two kilometers from the city center. Overlooking the penthouse is the Mediterranean Sea over a natural eucalyptus forest planted on the sandy beach of "Dassoudi". This little forest is the landmark of the Limassol coast. The sandy beach stretches for almost two kilometers and offers all types of amenities and watersports. The area offers all types of facilities, restaurants, clubs and shops. The penthouse has three big bedrooms, all en-suite and a guest restroom. It is built using the highest standards in design and highly crafted materials. All paneling and bedroom floors are covered with solid Iroko wood. Corian, the extremely strong and versatile material, is used for kitchen counter tops and shower enclosures. Marble is used in the lounge area as well as the bathroom walls. It is fully furnished with white goods installed. It is fully air conditioned by Mitsubishi units and offers underfloor heating. In the master bathroom there is a steam-bath, Jacuzzi, sauna and a Technogym's Kinesis. The latest technology is used with a camera and security system and is fully automated by voice control through Alexa. All common areas are monitored by security and surveillance equipment. All the suites are fitted with a security and fire detection systems as well as IP cameras which can monitor sound and vision 24 hours a day. A private conference room is located on the ground floor and is available exclusively to the residents of the building. The apartment has a title deed.