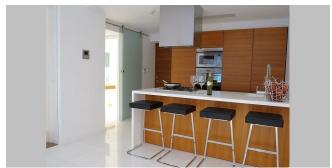

# L96 - Apartment with sea views in 200 meters from the beach, in Potamos Germasogeias area, Limassol

Property status: Project delivered

Location: Cyprus, Limassol (Potamos Germasogeias district)

This beautiful one bedroom apartment is located just a few hundred meters from the beach in the middle of the Limassol tourist district and only two kilometers from the city center. The area is surrounded by restaurants, clubs and shops. The apartment is built using the highest standards and materials such as the world's best solid Teak especially imported from Burma and Thassos snow-white marble for flooring. Corian, the extremely strong and versatile material, is used for the kitchen counter top, bathroom wall coverings, sanitary ware and floor. The Binova teak designer kitchen is imported from Italy. The apartment offers beautiful unobstructed sea-view; it is fully furnished with white goods and TV. Air conditioned by Mitsubishi, underfloor heating, fully automated by Creston, has a security system and external blinds.