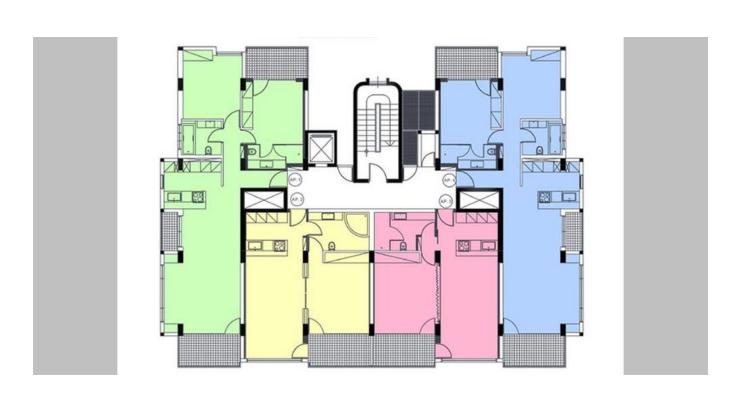

. The apartment is built using the highest standards and materials such as the world's best solid Teak especially imported from Burma and Thassos snow-white marble for flooring. Corian, the extremely strong and versatile material, is used for the kitchen counter top, bathroom wall coverings, sanitary ware and floor. The Binova teak designer kitchen is imported from Italy. The apartment offers beautiful unobstructed sea-view; it is fully furnished with white goods and TV. Air conditioned by Mitsubishi, underfloor heating, fully automated by Creston, has a security system and external blinds.

## **Area & Prices**

### **Sold & Reserved Properties**

#### **Sold & Reserved Properties**

703 - Apartment Beds: 1; 66 m<sup>2</sup> Sold

## **Map Location**











## Site Map & Floor Plans