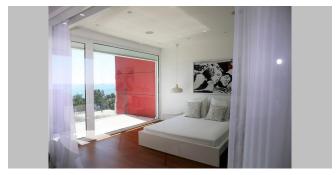

# L96 - Apartment with sea views in 200 meters from the beach, in Potamos Germasogeias area, Limassol

Property status: Project delivered

Location: Cyprus, Limassol (Potamos Germasogeias district)

This beautiful one bedroom apartment is located just a few hundred meters from the beach in the middle of the Limassol tourist district and only two kilometers from the city center. The area is surrounded by restaurants, clubs and shops. The apartment is built using the highest standards and materials such as the world's best solid Teak especially imported from Burma and Thassos snow-white marble for flooring. Corian, the extremely strong and versatile material, is used for the kitchen counter top, bathroom wall coverings, sanitary ware and floor. The Binova teak designer kitchen is imported from Italy. The apartment offers beautiful unobstructed sea-view; it is fully furnished with white goods and TV. Air conditioned by Mitsubishi, underfloor heating, fully automated by Creston, has a security system and external blinds.