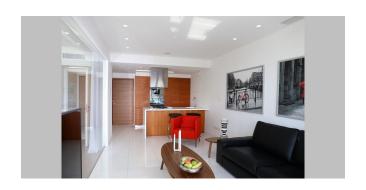

# L96 - Apartment with sea views in 200 meters from the beach, in Potamos Germasogeias area, Limassol

Property status: Project delivered

Location: Cyprus, Limassol (Potamos Germasogeias district)

This beautiful one bedroom apartment is located just a few hundred meters from the beach in the middle of the Limassol tourist district and only two kilometers from the city center. The area is surrounded by restaurants, clubs and shops. The apartment is built using the highest standards and materials such as the world's best solid Teak especially imported from Burma and Thassos snow-white marble for flooring. Corian, the extremely strong and versatile material, is used for the kitchen counter top, bathroom wall coverings, sanitary ware and floor. The Binova teak designer kitchen is imported from Italy. The apartment offers beautiful unobstructed sea-view; it is fully furnished with white goods and TV. Air conditioned by Mitsubishi, underfloor heating, fully automated by Creston, has a security system and external blinds.