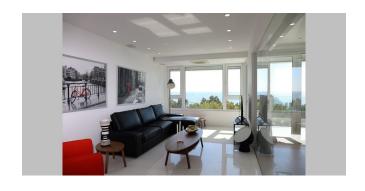

# L96 - Apartment with sea views in 200 meters from the beach, in Potamos Germasogeias area, Limassol

Property status: Project delivered

Location: Cyprus, Limassol (Potamos Germasogeias district)

This beautiful one bedroom apartment is located just a few hundred meters from the beach in the middle of the Limassol tourist district and only two kilometers from the city center. The area is surrounded by restaurants, clubs and shops. The apartment is built using the highest standards and materials such as the world's best solid Teak especially imported from Burma and Thassos snow-white marble for flooring. Corian, the extremely strong and versatile material, is used for the kitchen counter top, bathroom wall coverings, sanitary ware and floor. The Binova teak designer kitchen is imported from Italy. The apartment offers beautiful unobstructed sea-view; it is fully furnished with white goods and TV. Air conditioned by Mitsubishi, underfloor heating, fully automated by Creston, has a security system and external blinds.