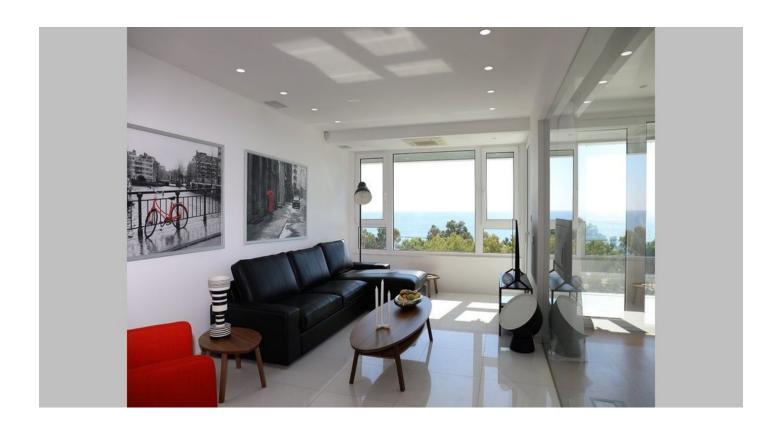

# L96 - Apartment with sea views in 200 meters from the beach, in Potamos Germasogeias area, Limassol

Property status: Project delivered

Location: Cyprus, Limassol (Potamos Germasogeias district)

This beautiful one bedroom apartment is located just a few hundred meters from the beach in the middle of the Limassol tourist district and only two kilometers from the city center. The area is surrounded by restaurants, clubs and shops. The apartment is built using the highest standards and materials such as the world's best solid Teak especially imported from Burma and Thassos snow-white marble for flooring. Corian, the extremely strong and versatile material, is used for the kitchen counter top, bathroom wall coverings, sanitary ware and floor. The Binova teak designer kitchen is imported from Italy. The apartment offers beautiful unobstructed sea-view; it is fully furnished with white goods and TV. Air conditioned by Mitsubishi, underfloor heating, fully automated by Creston, has a security system and external blinds.