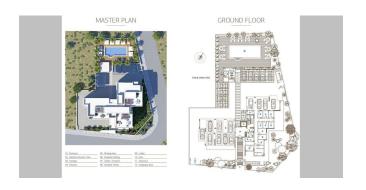

|
|----------------------------|----------------------------------|
| 101 - Apartment            | Beds: 3; 155 m <sup>2</sup> Sold |
| 102 - Apartment            | Beds: 2; 117 m <sup>2</sup> Sold |
| 103 - Apartment            | Beds: 3; 168 m <sup>2</sup> Sold |
| 201 - Apartment            | Beds: 3; 156 m <sup>2</sup> Sold |
| 202 - Apartment            | Beds: 2; 118 m <sup>2</sup> Sold |
| 203 - Apartment            | Beds: 3; 168 m <sup>2</sup> Sold |
| 301 - Apartment            | Beds: 3; 155 m <sup>2</sup> Sold |
| 303 - Apartment            | Beds: 3; 165 m <sup>2</sup> Sold |
| 401 - Apartment            | Beds: 3; 156 m <sup>2</sup> Sold |
| 402 - Apartment            | Beds: 2; 117 m <sup>2</sup> Sold |

#### **Map Location**



















## Site Map & Floor Plans