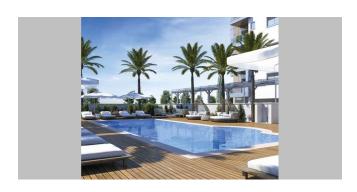

# Mo7 - Spacious apartments in walking distance to the sea, in Limassol tourist area

Property status: Project delivered

Location: Cyprus, Limassol (Potamos Germasogeias district)

The project is a dynamic new development of modern, functional apartments, penthouses with roof gardens and communal services. In this gated complex there is a communal swimming pool and garden areas for all residents to enjoy. The residents can choose for 2 or 3 bedroom apartments. All apartments are spacious with high ceiling and quality design. The building was designed with energy efficiency in mind.