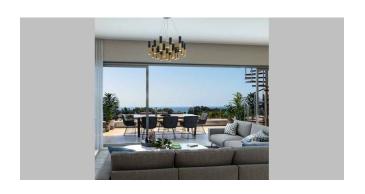

# Mo7 - Spacious apartments in walking distance to the sea, in Limassol tourist area

Property status: Project delivered

Location: Cyprus, Limassol (Potamos Germasogeias district)

The project is a dynamic new development of modern, functional apartments, penthouses with roof gardens and communal services. In this gated complex there is a communal swimming pool and garden areas for all residents to enjoy. The residents can choose for 2 or 3 bedroom apartments. All apartments are spacious with high ceiling and quality design. The building was designed with energy efficiency in mind.