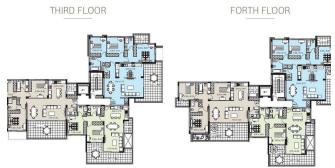

----------------------------|----------------------------------|
| 101 - Apartment            | Beds: 3; 155 m <sup>2</sup> Sold |
| 102 - Apartment            | Beds: 2; 117 m <sup>2</sup> Sold |
| 103 - Apartment            | Beds: 3; 168 m <sup>2</sup> Sold |
| 201 - Apartment            | Beds: 3; 156 m <sup>2</sup> Sold |
| 202 - Apartment            | Beds: 2; 118 m <sup>2</sup> Sold |
| 203 - Apartment            | Beds: 3; 168 m <sup>2</sup> Sold |
| 301 - Apartment            | Beds: 3; 155 m <sup>2</sup> Sold |
| 303 - Apartment            | Beds: 3; 165 m <sup>2</sup> Sold |
| 401 - Apartment            | Beds: 3; 156 m <sup>2</sup> Sold |
| 402 - Apartment            | Beds: 2; 117 m <sup>2</sup> Sold |

#### **Map Location**



















## Site Map & Floor Plans