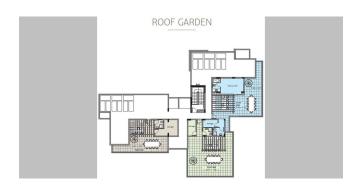

|----------------------------|----------------------------------|
| 101 - Apartment            | Beds: 3; 155 m <sup>2</sup> Sold |
| 102 - Apartment            | Beds: 2; 117 m <sup>2</sup> Sold |
| 103 - Apartment            | Beds: 3; 168 m <sup>2</sup> Sold |
| 201 - Apartment            | Beds: 3; 156 m <sup>2</sup> Sold |
| 202 - Apartment            | Beds: 2; 118 m <sup>2</sup> Sold |
| 203 - Apartment            | Beds: 3; 168 m <sup>2</sup> Sold |
| 301 - Apartment            | Beds: 3; 155 m <sup>2</sup> Sold |
| 303 - Apartment            | Beds: 3; 165 m <sup>2</sup> Sold |
| 401 - Apartment            | Beds: 3; 156 m <sup>2</sup> Sold |
| 402 - Apartment            | Beds: 2; 117 m <sup>2</sup> Sold |

#### **Map Location**



















## Site Map & Floor Plans