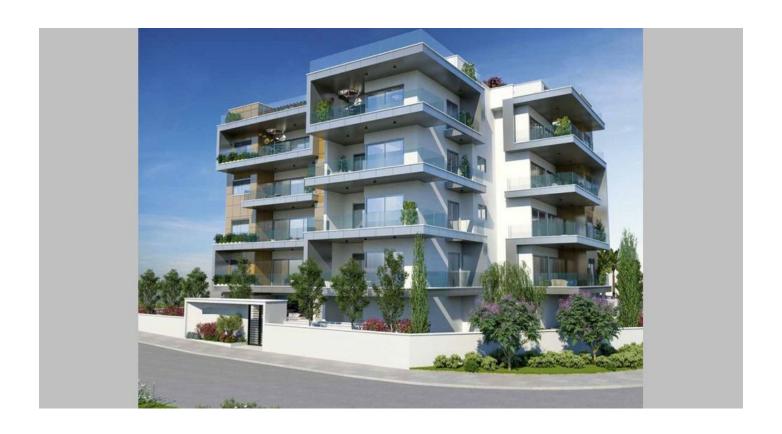

# Mo7 - Spacious apartments in walking distance to the sea, in Limassol tourist area

Property status: Project delivered

Location: Cyprus, Limassol (Potamos Germasogeias district)

The project is a dynamic new development of modern, functional apartments, penthouses with roof gardens and communal services. In this gated complex there is a communal swimming pool and garden areas for all residents to enjoy. The residents can choose for 2 or 3 bedroom apartments. All apartments are spacious with high ceiling and quality design. The building was designed with energy efficiency in mind.