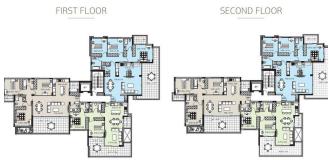

|
|----------------------------|----------------------------------|
| 101 - Apartment            | Beds: 3; 155 m <sup>2</sup> Sold |
| 102 - Apartment            | Beds: 2; 117 m <sup>2</sup> Sold |
| 103 - Apartment            | Beds: 3; 168 m <sup>2</sup> Sold |
| 201 - Apartment            | Beds: 3; 156 m <sup>2</sup> Sold |
| 202 - Apartment            | Beds: 2; 118 m <sup>2</sup> Sold |
| 203 - Apartment            | Beds: 3; 168 m <sup>2</sup> Sold |
| 301 - Apartment            | Beds: 3; 155 m <sup>2</sup> Sold |
| 303 - Apartment            | Beds: 3; 165 m <sup>2</sup> Sold |
| 401 - Apartment            | Beds: 3; 156 m <sup>2</sup> Sold |
| 402 - Apartment            | Beds: 2; 117 m <sup>2</sup> Sold |

#### **Map Location**



















## Site Map & Floor Plans