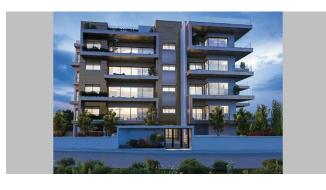

# Mo7 - Spacious apartments in walking distance to the sea, in Limassol tourist area

Property status: Project delivered

Location: Cyprus, Limassol (Potamos Germasogeias district)

The project is a dynamic new development of modern, functional apartments, penthouses with roof gardens and communal services. In this gated complex there is a communal swimming pool and garden areas for all residents to enjoy. The residents can choose for 2 or 3 bedroom apartments. All apartments are spacious with high ceiling and quality design. The building was designed with energy efficiency in mind.