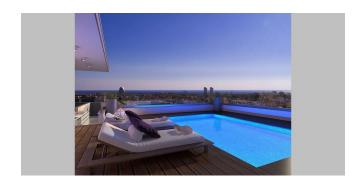

# M24 - A package of 5 apartments in residential building in Ag. Nickolas area

Property status: Project delivered

Location: Cyprus, Limassol, Ag. Nickolas district

It is a contemporary residential building, comprising of six 2 bedroom apartments, two 3 bedroom apartments and two 3 bedroom penthouses with private pools, roof garden and sea and city views. This development is situated in a prime location near all amenities and city center, with easy access to the highway and only 5 minutes drive to the sandy beach. All the apartments are spacious and well-planned with big balconies and designed to offer the most of space and comfort. Each apartment comes with private covered parking and storage room.