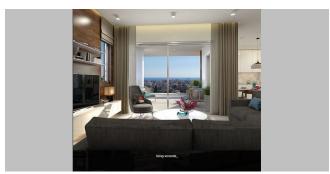

# M24 - A package of 5 apartments in residential building in Ag. Nickolas area

Property status: Project delivered

Location: Cyprus, Limassol, Ag. Nickolas district

It is a contemporary residential building, comprising of six 2 bedroom apartments, two 3 bedroom apartments and two 3 bedroom penthouses with private pools, roof garden and sea and city views. This development is situated in a prime location near all amenities and city center, with easy access to the highway and only 5 minutes drive to the sandy beach. All the apartments are spacious and well-planned with big balconies and designed to offer the most of space and comfort. Each apartment comes with private covered parking and storage room.