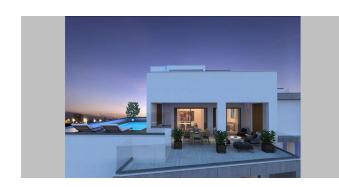

# M24 - A package of 5 apartments in residential building in Ag. Nickolas area

Property status: Project delivered

Location: Cyprus, Limassol, Ag. Nickolas district

It is a contemporary residential building, comprising of six 2 bedroom apartments, two 3 bedroom apartments and two 3 bedroom penthouses with private pools, roof garden and sea and city views. This development is situated in a prime location near all amenities and city center, with easy access to the highway and only 5 minutes drive to the sandy beach. All the apartments are spacious and well-planned with big balconies and designed to offer the most of space and comfort. Each apartment comes with private covered parking and storage room.