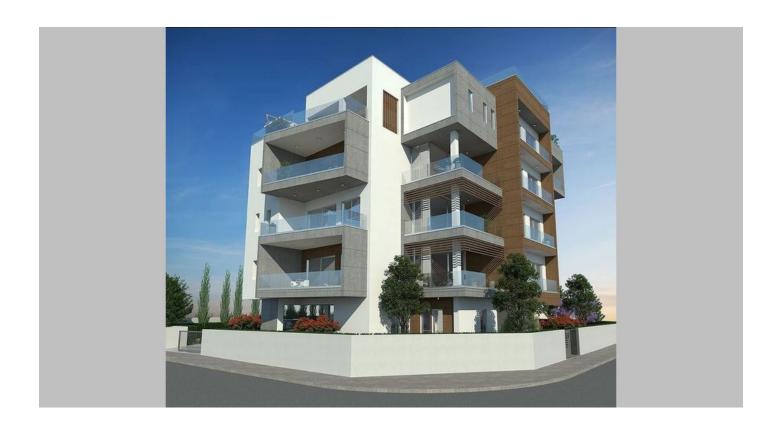

# M24 - A package of 5 apartments in residential building in Ag. Nickolas area

Property status: Project delivered

Location: Cyprus, Limassol, Ag. Nickolas district

It is a contemporary residential building, comprising of six 2 bedroom apartments, two 3 bedroom apartments and two 3 bedroom penthouses with private pools, roof garden and sea and city views. This development is situated in a prime location near all amenities and city center, with easy access to the highway and only 5 minutes drive to the sandy beach. All the apartments are spacious and well-planned with big balconies and designed to offer the most of space and comfort. Each apartment comes with private covered parking and storage room.