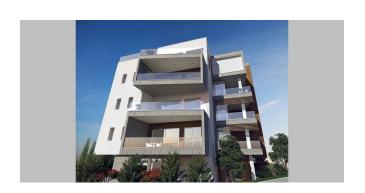

# M24 - A package of 5 apartments in residential building in Ag. Nickolas area

Property status: Project delivered

Location: Cyprus, Limassol, Ag. Nickolas district

It is a contemporary residential building, comprising of six 2 bedroom apartments, two 3 bedroom apartments and two 3 bedroom penthouses with private pools, roof garden and sea and city views. This development is situated in a prime location near all amenities and city center, with easy access to the highway and only 5 minutes drive to the sandy beach. All the apartments are spacious and well-planned with big balconies and designed to offer the most of space and comfort. Each apartment comes with private covered parking and storage room.