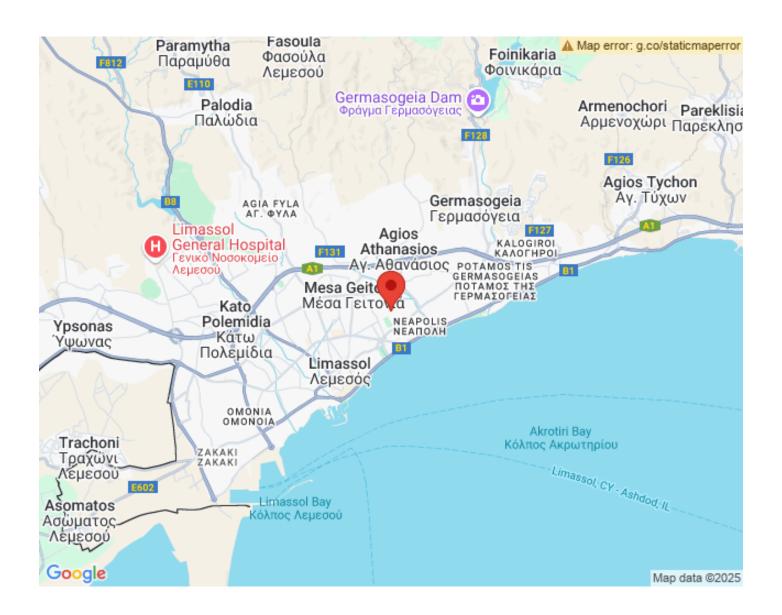

status: Project delivered

Location: Cyprus, Limassol, Ag. Nickolas district



It is a contemporary residential building, comprising of six 2 bedroom apartments, two 3 bedroom apartments and two 3 bedroom penthouses with private pools, roof garden and sea and city views. This development is situated in a prime location near all amenities and city center, with easy access to the highway and only 5 minutes drive to the sandy beach. All the apartments are spacious and well-planned with big balconies and designed to offer the most of space and comfort. Each apartment comes with private covered parking and storage room.

## **Area & Prices**

#### **Sold & Reserved Properties**

#### **Sold & Reserved Properties**

5 - Block of apartments Beds: ; 636 m<sup>2</sup> Sold

### **Map Location**