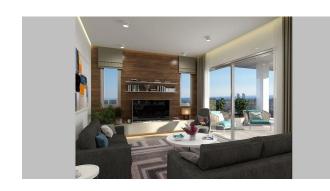

# M24 - A package of 5 apartments in residential building in Ag. Nickolas area

Property status: Project delivered

Location: Cyprus, Limassol, Ag. Nickolas district

It is a contemporary residential building, comprising of six 2 bedroom apartments, two 3 bedroom apartments and two 3 bedroom penthouses with private pools, roof garden and sea and city views. This development is situated in a prime location near all amenities and city center, with easy access to the highway and only 5 minutes drive to the sandy beach. All the apartments are spacious and well-planned with big balconies and designed to offer the most of space and comfort. Each apartment comes with private covered parking and storage room.