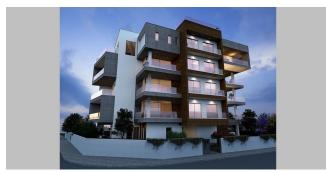

# M24 - A package of 5 apartments in residential building in Ag. Nickolas area

Property status: Project delivered

Location: Cyprus, Limassol, Ag. Nickolas district

It is a contemporary residential building, comprising of six 2 bedroom apartments, two 3 bedroom apartments and two 3 bedroom penthouses with private pools, roof garden and sea and city views. This development is situated in a prime location near all amenities and city center, with easy access to the highway and only 5 minutes drive to the sandy beach. All the apartments are spacious and well-planned with big balconies and designed to offer the most of space and comfort. Each apartment comes with private covered parking and storage room.