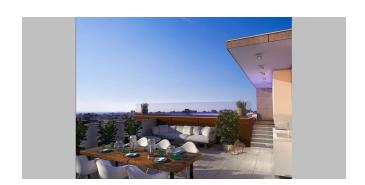

# M24 - A package of 5 apartments in residential building in Ag. Nickolas area

Property status: Project delivered

Location: Cyprus, Limassol, Ag. Nickolas district

It is a contemporary residential building, comprising of six 2 bedroom apartments, two 3 bedroom apartments and two 3 bedroom penthouses with private pools, roof garden and sea and city views. This development is situated in a prime location near all amenities and city center, with easy access to the highway and only 5 minutes drive to the sandy beach. All the apartments are spacious and well-planned with big balconies and designed to offer the most of space and comfort. Each apartment comes with private covered parking and storage room.