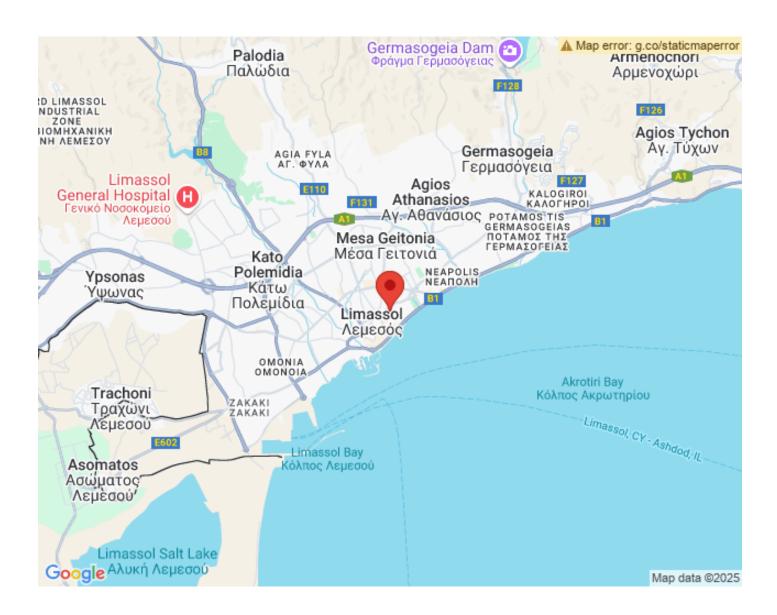

ors (including the ground floor). It is situated in a main road in the center of Limassol.

The building includes:

- LG Nortel telephone system
- Air conditioning in all offices and reception
- Dedicated Server room
- · Structure network cabling
- Alarm system with cameras
- Kitchen with fridge/freezer, oven, hob and extractor fan
- Toilet on each floor
- · Parking for 4 cars plus street parking

The furniture is not included in the price.

The property has a long term lease, with a fixed rent of €9075 + VAT per month, (108900 + VAT yearly). (There is an agreed 10% increase every two years, next increase October 2022).

# **Area & Prices**

### **Sold & Reserved Properties**

#### **Sold & Reserved Properties**

1 - Commercial building Beds: ; 710 m<sup>2</sup> Sold

## **Map Location**