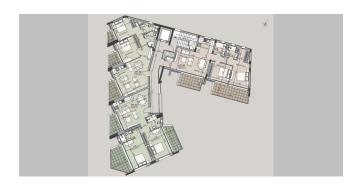

s**

| Sold & Reserved Properties |                                  |
|----------------------------|----------------------------------|
| 103 - Apartment            | Beds: 1; 61 m <sup>2</sup> Sold  |
| 104 - Apartment            | Beds: 2; 109 m <sup>2</sup> Sold |
| 201 - Apartment            | Beds: 2; 113 m <sup>2</sup> Sold |
| 203 - Apartment            | Beds: 2; 109 m <sup>2</sup> Sold |
| 301 - Apartment            | Beds: 2; 113 m <sup>2</sup> Sold |
| 302 - Apartment            | Beds: 2; 94 m <sup>2</sup> Sold  |
| 401 - Apartment            | Beds: 3; 161 m <sup>2</sup> Sold |
| 403 - Apartment            | Beds: 2; 109 m <sup>2</sup> Sold |
| 402 - Apartment            | Beds: 2; 109 m <sup>2</sup> Sold |

#### **Map Location**











## Site Map & Floor Plans