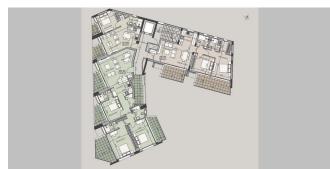

ies**

| Sold & Reserved Properties |                                  |
|----------------------------|----------------------------------|
| 103 - Apartment            | Beds: 1; 61 m <sup>2</sup> Sold  |
| 104 - Apartment            | Beds: 2; 109 m <sup>2</sup> Sold |
| 201 - Apartment            | Beds: 2; 113 m <sup>2</sup> Sold |
| 203 - Apartment            | Beds: 2; 109 m <sup>2</sup> Sold |
| 301 - Apartment            | Beds: 2; 113 m <sup>2</sup> Sold |
| 302 - Apartment            | Beds: 2; 94 m <sup>2</sup> Sold  |
| 401 - Apartment            | Beds: 3; 161 m <sup>2</sup> Sold |
| 403 - Apartment            | Beds: 2; 109 m <sup>2</sup> Sold |
| 402 - Apartment            | Beds: 2; 109 m <sup>2</sup> Sold |

#### **Map Location**











## Site Map & Floor Plans