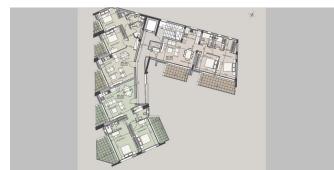

perties**

| Sold & Reserved Properties |                                  |
|----------------------------|----------------------------------|
| 103 - Apartment            | Beds: 1; 61 m <sup>2</sup> Sold  |
| 104 - Apartment            | Beds: 2; 109 m <sup>2</sup> Sold |
| 201 - Apartment            | Beds: 2; 113 m <sup>2</sup> Sold |
| 203 - Apartment            | Beds: 2; 109 m <sup>2</sup> Sold |
| 301 - Apartment            | Beds: 2; 113 m <sup>2</sup> Sold |
| 302 - Apartment            | Beds: 2; 94 m <sup>2</sup> Sold  |
| 401 - Apartment            | Beds: 3; 161 m <sup>2</sup> Sold |
| 403 - Apartment            | Beds: 2; 109 m <sup>2</sup> Sold |
| 402 - Apartment            | Beds: 2; 109 m <sup>2</sup> Sold |

#### **Map Location**











## Site Map & Floor Plans