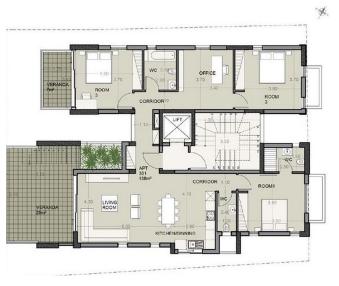

# **Sold & Reserved Properties**

| Sold & Reserved Properties |                                  |
|----------------------------|----------------------------------|
| 101 - Apartment            | Beds: 1; 70 m <sup>2</sup> Sold  |
| 102 - Apartment            | Beds: 2; 94 m <sup>2</sup> Sold  |
| 201 - Apartment            | Beds: 1; 70 m <sup>2</sup> Sold  |
| 202 - Apartment            | Beds: 2; 94 m <sup>2</sup> Sold  |
| 401 - Penthouse            | Beds: 2; 189 m <sup>2</sup> Sold |
| 301 - Apartment            | Beds: 3; 159 m <sup>2</sup> Sold |
| 1BLD - Block of apartments | Beds: ; 676 m <sup>2</sup> Sold  |

# Site Map & Floor Plans