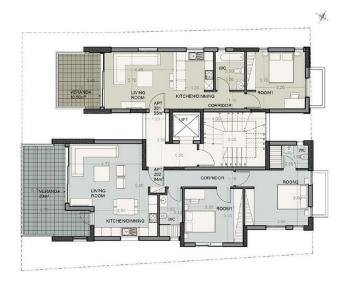

sold as a whole.

The Project has EPC certificate with "B" Energy Efficiency Rating.

### **Area & Prices**

# **Sold & Reserved Properties**

| Sold & Reserved Properties |                                  |
|----------------------------|----------------------------------|
| 101 - Apartment            | Beds: 1; 70 m <sup>2</sup> Sold  |
| 102 - Apartment            | Beds: 2; 94 m <sup>2</sup> Sold  |
| 201 - Apartment            | Beds: 1; 70 m <sup>2</sup> Sold  |
| 202 - Apartment            | Beds: 2; 94 m <sup>2</sup> Sold  |
| 401 - Penthouse            | Beds: 2; 189 m <sup>2</sup> Sold |
| 301 - Apartment            | Beds: 3; 159 m <sup>2</sup> Sold |
| 1BLD - Block of apartments | Beds: ; 676 m <sup>2</sup> Sold  |

#### **Map Location**











# Site Map & Floor Plans