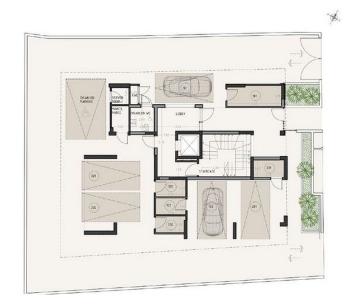

be sold as a whole.

The Project has EPC certificate with "B" Energy Efficiency Rating.

### **Area & Prices**

# **Sold & Reserved Properties**

| Sold & Reserved Properties |                                  |
|----------------------------|----------------------------------|
| 101 - Apartment            | Beds: 1; 70 m <sup>2</sup> Sold  |
| 102 - Apartment            | Beds: 2; 94 m <sup>2</sup> Sold  |
| 201 - Apartment            | Beds: 1; 70 m <sup>2</sup> Sold  |
| 202 - Apartment            | Beds: 2; 94 m <sup>2</sup> Sold  |
| 401 - Penthouse            | Beds: 2; 189 m <sup>2</sup> Sold |
| 301 - Apartment            | Beds: 3; 159 m <sup>2</sup> Sold |
| 1BLD - Block of apartments | Beds: ; 676 m <sup>2</sup> Sold  |

#### **Map Location**











# Site Map & Floor Plans