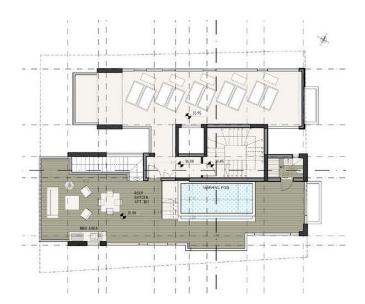

# **Sold & Reserved Properties**

| Sold & Reserved Properties |                                  |
|----------------------------|----------------------------------|
| 101 - Apartment            | Beds: 1; 70 m <sup>2</sup> Sold  |
| 102 - Apartment            | Beds: 2; 94 m <sup>2</sup> Sold  |
| 201 - Apartment            | Beds: 1; 70 m <sup>2</sup> Sold  |
| 202 - Apartment            | Beds: 2; 94 m <sup>2</sup> Sold  |
| 401 - Penthouse            | Beds: 2; 189 m <sup>2</sup> Sold |
| 301 - Apartment            | Beds: 3; 159 m <sup>2</sup> Sold |
| 1BLD - Block of apartments | Beds: ; 676 m <sup>2</sup> Sold  |

# Site Map & Floor Plans