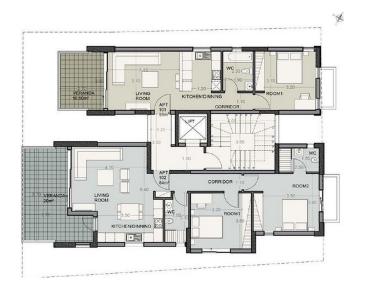

# **Sold & Reserved Properties**

| Sold & Reserved Properties |                                  |
|----------------------------|----------------------------------|
| 101 - Apartment            | Beds: 1; 70 m <sup>2</sup> Sold  |
| 102 - Apartment            | Beds: 2; 94 m <sup>2</sup> Sold  |
| 201 - Apartment            | Beds: 1; 70 m <sup>2</sup> Sold  |
| 202 - Apartment            | Beds: 2; 94 m <sup>2</sup> Sold  |
| 401 - Penthouse            | Beds: 2; 189 m <sup>2</sup> Sold |
| 301 - Apartment            | Beds: 3; 159 m <sup>2</sup> Sold |
| 1BLD - Block of apartments | Beds: ; 676 m <sup>2</sup> Sold  |

# Site Map & Floor Plans