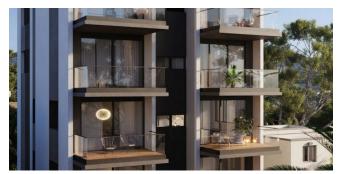

#### M83 - Apartments in 350 meters from the sea in Limassol

Property status: Project delivered

Location: Cyprus, Limassol, Potamos Germasogeias district

This stylish and modern gated project has just 4 units: 1-, 2- bedroom apartments and 3 bedroom penthouse with its own roof terrace with a private swimming pool. The carefully designed masterplan and high quality finishing materials, coupled with a conceptual design, will satisfy those who value style and comfort. Solid wood parquet floors, marble bathrooms, high-quality kitchens and built-in wardrobes, ceilings of 3.15 m, provisions for underfloor water heating and provisions for central air-conditioning – these are only few of the many advantages of this project making it ideal for your lifestyle and investment purposes.

Major benefits:

- Covered parking;
- Semi-solid parquet floors in each room;
- Marble floor and walls in the toilets and bathrooms;
- High ceilings (3.15 m);
- Security entrance doors;
- Intercom system;
- Water heated floors:
- Central VRV conditioning (Daikin);
- Thermal aluminium window frames with double-glazing. For investment purposes the project can be sold as a whole.