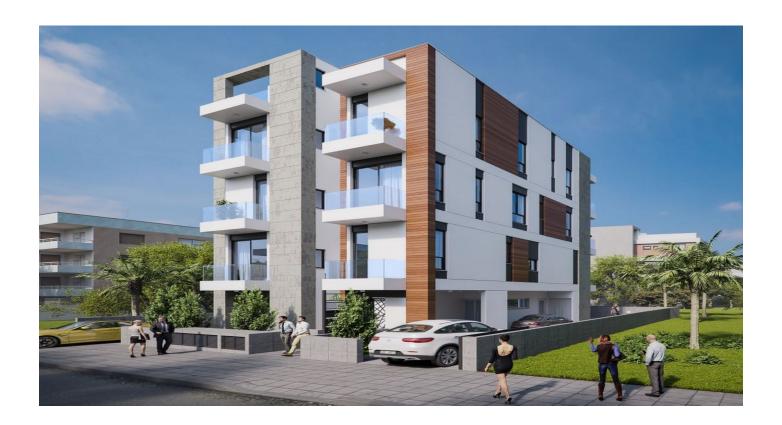

#### M83 - Apartments in 350 meters from the sea in Limassol

Property status: Project delivered

Location: Cyprus, Limassol, Potamos Germasogeias district

This stylish and modern gated project has just 4 units: 1-, 2- bedroom apartments and 3 bedroom penthouse with its own roof terrace with a private swimming pool. The carefully designed masterplan and high quality finishing materials, coupled with a conceptual design, will satisfy those who value style and comfort. Solid wood parquet floors, marble bathrooms, high-quality kitchens and built-in wardrobes, ceilings of 3.15 m, provisions for underfloor water heating and provisions for central air-conditioning – these are only few of the many advantages of this project making it ideal for your lifestyle and investment purposes.

Major benefits:

- Covered parking;
- Semi-solid parquet floors in each room;
- Marble floor and walls in the toilets and bathrooms;
- High ceilings (3.15 m);
- Security entrance doors;
- Intercom system;
- Water heated floors:
- Central VRV conditioning (Daikin);
- Thermal aluminium window frames with double-glazing. For investment purposes the project can be sold as a whole.