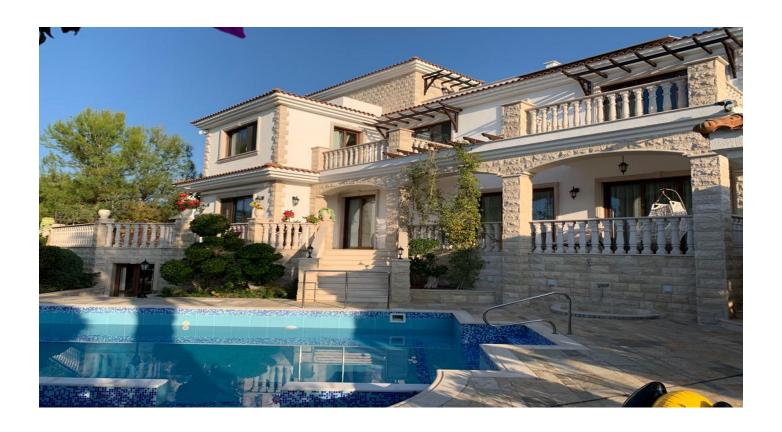

# M84 - 4 villas with sea and mountain views, in 350 meters from the beach in Argaka village

Property status: Project delivered

Location: Cyprus, Polis, Argaka (5-minute drive east of Polis)

This unique project is located in Argaka, which is part of the picturesque Polis area. The complex is 350m away from the beautiful sandy beach. Mature pine trees surround the complex. Most of the rooms offer fantastic sea and mountain view. Significant part of the land was allocated for the fabulous garden. The new infrastructure, including the Paphos-Polis highway, new hotels, the private school and a spa-center, will be emerging in the area. Currently, the project consists of two ready villas of good quality construction and finishes, as well as additional land and ready plans for another two villas. The villas have separate apartments for the staff and are in a gated territory. Available packages: the price for the project (including two ready villas, garage, apartments for staff, all land, and ready plans and building permits for another two villas) as a whole and at the current stage is  $\Box 7,000,000$ ; the price for the project (including two ready villas, garage, apartments for staff, all land, and construction of another two villas) as a whole and as it will be after delivery of another two villas is  $\Box 10,000,000$ .