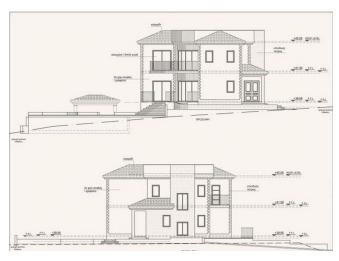

ncluding two ready villas, garage, apartments for staff, all land, and construction of another two villas) as a whole and as it will be after delivery of another two villas is  $\Box 10,000,000$ .

The Project has EPC certificate with "B" Energy Efficiency Rating

## **Area & Prices**

## **Sold & Reserved Properties**

| Sold & Reserved Properties |                                  |
|----------------------------|----------------------------------|
| V-EV - Villa               | Beds: 5; 435 m <sup>2</sup> Sold |
| V-EM - Villa               | Beds: 4; 366 m <sup>2</sup> Sold |
| V-VC - Villa               | Beds: 4; 546 m <sup>2</sup> Sold |
| V-EL - Villa               | Beds: 4; 574 m <sup>2</sup> Sold |

## **Map Location**





























# **Site Map & Floor Plans**