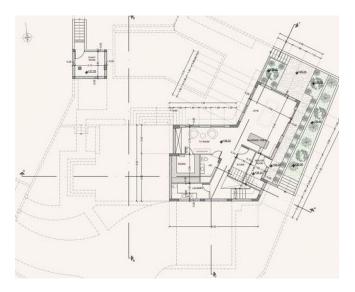

eady villas, garage, apartments for staff, all land, and construction of another two villas) as a whole and as it will be after delivery of another two villas is  $\Box 10,000,000$ .

The Project has EPC certificate with "B" Energy Efficiency Rating

## **Area & Prices**

## **Sold & Reserved Properties**

| Sold & Reserved Properties |                                  |
|----------------------------|----------------------------------|
| V-EV - Villa               | Beds: 5; 435 m <sup>2</sup> Sold |
| V-EM - Villa               | Beds: 4; 366 m <sup>2</sup> Sold |
| V-VC - Villa               | Beds: 4; 546 m <sup>2</sup> Sold |
| V-EL - Villa               | Beds: 4; 574 m <sup>2</sup> Sold |

## **Map Location**





























# **Site Map & Floor Plans**