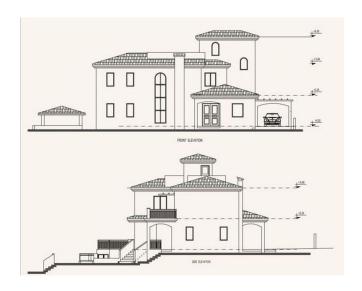

(including two ready villas, garage, apartments for staff, all land, and construction of another two villas) as a whole and as it will be after delivery of another two villas is  $\Box 10,000,000$ .

The Project has EPC certificate with "B" Energy Efficiency Rating

## **Area & Prices**

## **Sold & Reserved Properties**

| Sold & Reserved Properties |                                  |
|----------------------------|----------------------------------|
| V-EV - Villa               | Beds: 5; 435 m <sup>2</sup> Sold |
| V-EM - Villa               | Beds: 4; 366 m <sup>2</sup> Sold |
| V-VC - Villa               | Beds: 4; 546 m <sup>2</sup> Sold |
| V-EL - Villa               | Beds: 4; 574 m <sup>2</sup> Sold |

## **Map Location**





























# **Site Map & Floor Plans**