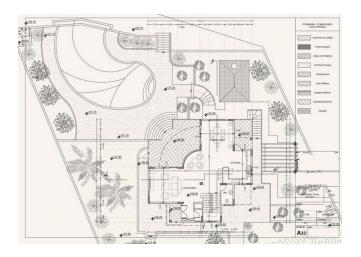

luding two ready villas, garage, apartments for staff, all land, and construction of another two villas) as a whole and as it will be after delivery of another two villas is  $\Box 10,000,000$ .

The Project has EPC certificate with "B" Energy Efficiency Rating

## **Area & Prices**

## **Sold & Reserved Properties**

| Sold & Reserved Properties |                                  |
|----------------------------|----------------------------------|
| V-EV - Villa               | Beds: 5; 435 m <sup>2</sup> Sold |
| V-EM - Villa               | Beds: 4; 366 m <sup>2</sup> Sold |
| V-VC - Villa               | Beds: 4; 546 m <sup>2</sup> Sold |
| V-EL - Villa               | Beds: 4; 574 m <sup>2</sup> Sold |

## **Map Location**





























# **Site Map & Floor Plans**