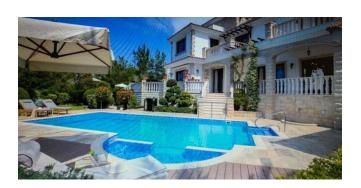

# M84 - 4 villas with sea and mountain views, in 350 meters from the beach in Argaka village

Property status: Project delivered

Location: Cyprus, Polis, Argaka (5-minute drive east of Polis)

This unique project is located in Argaka, which is part of the picturesque Polis area. The complex is 350m away from the beautiful sandy beach. Mature pine trees surround the complex. Most of the rooms offer fantastic sea and mountain view. Significant part of the land was allocated for the fabulous garden. The new infrastructure, including the Paphos-Polis highway, new hotels, the private school and a spa-center, will be emerging in the area. Currently, the project consists of two ready villas of good quality construction and finishes, as well as additional land and ready plans for another two villas. The villas have separate apartments for the staff and are in a gated territory. Available packages: the price for the project (including two ready villas, garage, apartments for staff, all land, and ready plans and building permits for another two villas) as a whole and at the current stage is  $\Box 7,000,000$ ; the price for the project (including two ready villas, garage, apartments for staff, all land, and construction of another two villas) as a whole and as it will be after delivery of another two villas is  $\Box 10,000,000$ .