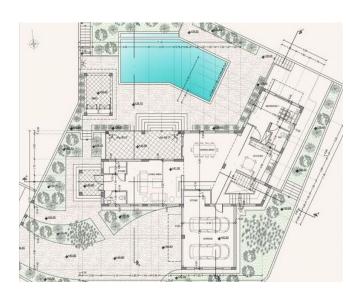

wo ready villas, garage, apartments for staff, all land, and construction of another two villas) as a whole and as it will be after delivery of another two villas is  $\Box 10,000,000$ .

The Project has EPC certificate with "B" Energy Efficiency Rating

## **Area & Prices**

## **Sold & Reserved Properties**

| Sold & Reserved Properties |                                  |
|----------------------------|----------------------------------|
| V-EV - Villa               | Beds: 5; 435 m <sup>2</sup> Sold |
| V-EM - Villa               | Beds: 4; 366 m <sup>2</sup> Sold |
| V-VC - Villa               | Beds: 4; 546 m <sup>2</sup> Sold |
| V-EL - Villa               | Beds: 4; 574 m <sup>2</sup> Sold |

## **Map Location**





























# **Site Map & Floor Plans**