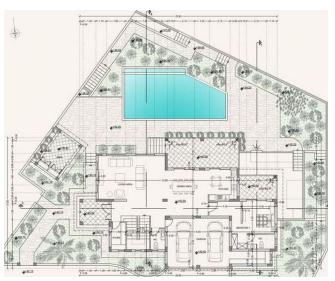

two ready villas, garage, apartments for staff, all land, and construction of another two villas) as a whole and as it will be after delivery of another two villas is  $\Box 10,000,000$ .

The Project has EPC certificate with "B" Energy Efficiency Rating

## **Area & Prices**

## **Sold & Reserved Properties**

| Sold & Reserved Properties |                                  |
|----------------------------|----------------------------------|
| V-EV - Villa               | Beds: 5; 435 m <sup>2</sup> Sold |
| V-EM - Villa               | Beds: 4; 366 m <sup>2</sup> Sold |
| V-VC - Villa               | Beds: 4; 546 m <sup>2</sup> Sold |
| V-EL - Villa               | Beds: 4; 574 m <sup>2</sup> Sold |

## **Map Location**





























# **Site Map & Floor Plans**