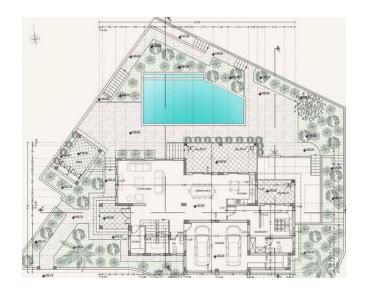

ng two ready villas, garage, apartments for staff, all land, and construction of another two villas) as a whole and as it will be after delivery of another two villas is  $\Box 10,000,000$ .

The Project has EPC certificate with "B" Energy Efficiency Rating

## **Area & Prices**

## **Sold & Reserved Properties**

| Sold & Reserved Properties |                                  |
|----------------------------|----------------------------------|
| V-EV - Villa               | Beds: 5; 435 m <sup>2</sup> Sold |
| V-EM - Villa               | Beds: 4; 366 m <sup>2</sup> Sold |
| V-VC - Villa               | Beds: 4; 546 m <sup>2</sup> Sold |
| V-EL - Villa               | Beds: 4; 574 m <sup>2</sup> Sold |

## **Map Location**





























# **Site Map & Floor Plans**