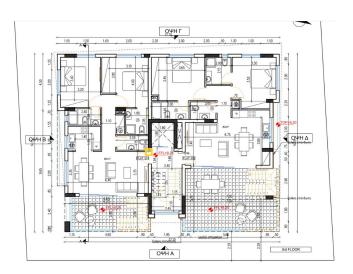

y lifestyle lovers. The building will consist of 6 apartments only.

The Project has EPC certificate with "B" Energy Efficiency Rating

#### **Area & Prices**

## **Sold & Reserved Properties**

| Sold & Reserved Properties |                                  |
|----------------------------|----------------------------------|
| 101 - Apartment            | Beds: 2; 99 m <sup>2</sup> Sold  |
| 102 - Apartment            | Beds: 3; 121 m <sup>2</sup> Sold |
| 201 - Apartment            | Beds: 2; 99 m <sup>2</sup> Sold  |
| 202 - Apartment            | Beds: 3; 121 m <sup>2</sup> Sold |
| 301 - Apartment            | Beds: 2; 99 m <sup>2</sup> Sold  |
| 302 - Apartment            | Beds: 3; 120 m <sup>2</sup> Sold |

## **Map Location**



























## Site Map & Floor Plans