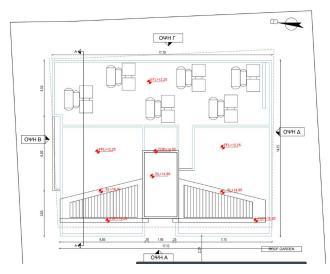

lovers. The building will consist of 6 apartments only.

The Project has EPC certificate with "B" Energy Efficiency Rating

#### **Area & Prices**

## **Sold & Reserved Properties**

| Sold & Reserved Properties |                                  |
|----------------------------|----------------------------------|
| 101 - Apartment            | Beds: 2; 99 m <sup>2</sup> Sold  |
| 102 - Apartment            | Beds: 3; 121 m <sup>2</sup> Sold |
| 201 - Apartment            | Beds: 2; 99 m <sup>2</sup> Sold  |
| 202 - Apartment            | Beds: 3; 121 m <sup>2</sup> Sold |
| 301 - Apartment            | Beds: 2; 99 m <sup>2</sup> Sold  |
| 302 - Apartment            | Beds: 3; 120 m <sup>2</sup> Sold |

## **Map Location**



























## Site Map & Floor Plans