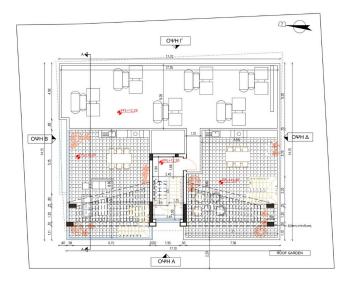

style lovers. The building will consist of 6 apartments only.

The Project has EPC certificate with "B" Energy Efficiency Rating

#### **Area & Prices**

## **Sold & Reserved Properties**

| Sold & Reserved Properties |                                  |
|----------------------------|----------------------------------|
| 101 - Apartment            | Beds: 2; 99 m <sup>2</sup> Sold  |
| 102 - Apartment            | Beds: 3; 121 m <sup>2</sup> Sold |
| 201 - Apartment            | Beds: 2; 99 m <sup>2</sup> Sold  |
| 202 - Apartment            | Beds: 3; 121 m <sup>2</sup> Sold |
| 301 - Apartment            | Beds: 2; 99 m <sup>2</sup> Sold  |
| 302 - Apartment            | Beds: 3; 120 m <sup>2</sup> Sold |

## **Map Location**



























## Site Map & Floor Plans