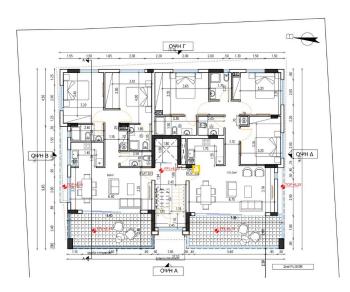

lifestyle lovers. The building will consist of 6 apartments only.

The Project has EPC certificate with "B" Energy Efficiency Rating

#### **Area & Prices**

## **Sold & Reserved Properties**

| Sold & Reserved Properties |                                  |
|----------------------------|----------------------------------|
| 101 - Apartment            | Beds: 2; 99 m <sup>2</sup> Sold  |
| 102 - Apartment            | Beds: 3; 121 m <sup>2</sup> Sold |
| 201 - Apartment            | Beds: 2; 99 m <sup>2</sup> Sold  |
| 202 - Apartment            | Beds: 3; 121 m <sup>2</sup> Sold |
| 301 - Apartment            | Beds: 2; 99 m <sup>2</sup> Sold  |
| 302 - Apartment            | Beds: 3; 120 m <sup>2</sup> Sold |

## **Map Location**



























## Site Map & Floor Plans