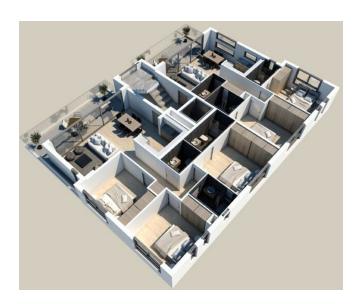

# N10 - Apartments in walking disctance to Larnaca's sea port

Property status: Project delivered

Location: Cyprus, Larnaca, sea port area

This development is located in a great location, with all the necessary amenities being close by. Parks and a public transportation is also in a walking distance from the project. The building has a spacious floor layout. The interior is fully designed, well decorated and customized. 2 and 3 bedrooms and modern bathrooms round out the flat. The project is a great opportunity for an investor or quality lifestyle lovers. The building will consist of 6 apartments only.

## Site Map & Floor Plans