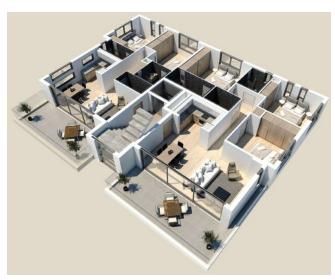

# N10 - Apartments in walking disctance to Larnaca's sea port

Property status: Project delivered

Location: Cyprus, Larnaca, sea port area

This development is located in a great location, with all the necessary amenities being close by. Parks and a public transportation is also in a walking distance from the project. The building has a spacious floor layout. The interior is fully designed, well decorated and customized. 2 and 3 bedrooms and modern bathrooms round out the flat. The project is a great opportunity for an investor or quality lifestyle lovers. The building will consist of 6 apartments only.

## Site Map & Floor Plans