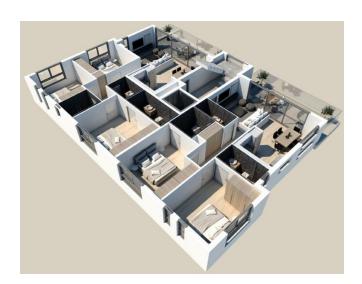

. The building will consist of 6 apartments only.

The Project has EPC certificate with "B" Energy Efficiency Rating

#### **Area & Prices**

## **Sold & Reserved Properties**

| Sold & Reserved Properties |                                  |
|----------------------------|----------------------------------|
| 101 - Apartment            | Beds: 2; 99 m <sup>2</sup> Sold  |
| 102 - Apartment            | Beds: 3; 121 m <sup>2</sup> Sold |
| 201 - Apartment            | Beds: 2; 99 m <sup>2</sup> Sold  |
| 202 - Apartment            | Beds: 3; 121 m <sup>2</sup> Sold |
| 301 - Apartment            | Beds: 2; 99 m <sup>2</sup> Sold  |
| 302 - Apartment            | Beds: 3; 120 m <sup>2</sup> Sold |

## **Map Location**



























## Site Map & Floor Plans