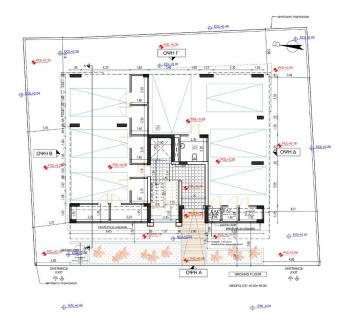

festyle lovers. The building will consist of 6 apartments only.

The Project has EPC certificate with "B" Energy Efficiency Rating

#### **Area & Prices**

## **Sold & Reserved Properties**

| Sold & Reserved Properties |                                  |
|----------------------------|----------------------------------|
| 101 - Apartment            | Beds: 2; 99 m <sup>2</sup> Sold  |
| 102 - Apartment            | Beds: 3; 121 m <sup>2</sup> Sold |
| 201 - Apartment            | Beds: 2; 99 m <sup>2</sup> Sold  |
| 202 - Apartment            | Beds: 3; 121 m <sup>2</sup> Sold |
| 301 - Apartment            | Beds: 2; 99 m <sup>2</sup> Sold  |
| 302 - Apartment            | Beds: 3; 120 m <sup>2</sup> Sold |

## **Map Location**



























## Site Map & Floor Plans