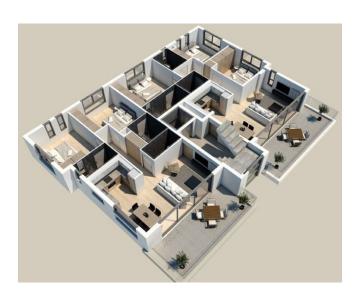

# N10 - Apartments in walking disctance to Larnaca's sea port

Property status: Project delivered

Location: Cyprus, Larnaca, sea port area

This development is located in a great location, with all the necessary amenities being close by. Parks and a public transportation is also in a walking distance from the project. The building has a spacious floor layout. The interior is fully designed, well decorated and customized. 2 and 3 bedrooms and modern bathrooms round out the flat. The project is a great opportunity for an investor or quality lifestyle lovers. The building will consist of 6 apartments only.

## Site Map & Floor Plans