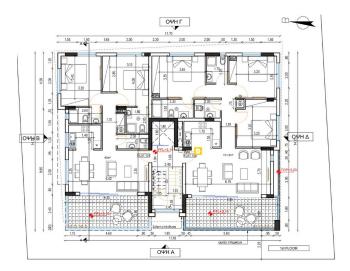

ity lifestyle lovers. The building will consist of 6 apartments only.

The Project has EPC certificate with "B" Energy Efficiency Rating

#### **Area & Prices**

## **Sold & Reserved Properties**

| Sold & Reserved Properties |                                  |
|----------------------------|----------------------------------|
| 101 - Apartment            | Beds: 2; 99 m <sup>2</sup> Sold  |
| 102 - Apartment            | Beds: 3; 121 m <sup>2</sup> Sold |
| 201 - Apartment            | Beds: 2; 99 m <sup>2</sup> Sold  |
| 202 - Apartment            | Beds: 3; 121 m <sup>2</sup> Sold |
| 301 - Apartment            | Beds: 2; 99 m <sup>2</sup> Sold  |
| 302 - Apartment            | Beds: 3; 120 m <sup>2</sup> Sold |

## **Map Location**



























## Site Map & Floor Plans