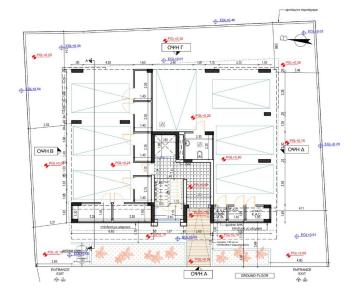

yle lovers. The building will consist of 6 apartments only.

The Project has EPC certificate with "B" Energy Efficiency Rating

#### **Area & Prices**

## **Sold & Reserved Properties**

| Sold & Reserved Properties |                                  |
|----------------------------|----------------------------------|
| 101 - Apartment            | Beds: 2; 99 m <sup>2</sup> Sold  |
| 102 - Apartment            | Beds: 3; 121 m <sup>2</sup> Sold |
| 201 - Apartment            | Beds: 2; 99 m <sup>2</sup> Sold  |
| 202 - Apartment            | Beds: 3; 121 m <sup>2</sup> Sold |
| 301 - Apartment            | Beds: 2; 99 m <sup>2</sup> Sold  |
| 302 - Apartment            | Beds: 3; 120 m <sup>2</sup> Sold |

## **Map Location**



























## Site Map & Floor Plans