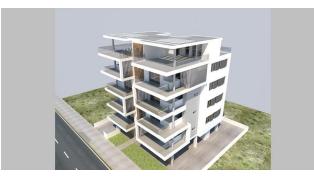

### N22 - Contemporary apartments in Larnaca center

Property status: Project delivered

Location: Cyprus, Larnaca, sea port area

The project is located in the prestigious Larnaca Marina area and the Larnaca town center. The project consists of eight 2 bedroom and 2 bathroom apartments- all with spacious and contemporary living areas. There are two apartments per floor - ensuring optimum privacy for potential buyers. The two fifth floor apartments benefit from individual private roof-gardens with lovely views of the neighbourhood. Each apartment has one parking place and a storage room on the ground level. The residential neighborhood is quiet and family orientated, surrounded by residential properties. The project is very near to supermarkets, private schools and with immediate access to highways to Nicosia, Limassol, Paphos and Ammoxostos.