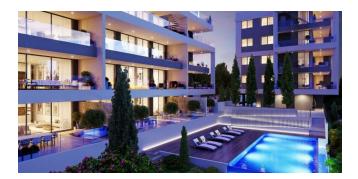

#### N40 - Contemporary apartments on the hills of Panthea in Limassol

Property status: Project delivered

Location: Cyprus, Limassol, Ag. Athanasios (a district in the Northern part of Limassol)

This contemporary development is situated in a convenient location on the hills of Panthea, in an area that promises undisturbed tranquillity. At the same time, residents will enjoy easy access to Limassol's city centre, the beach and the highway, while being in close proximity to everyday amenities, restaurants, and international schools. The development's contemporary design combines refined architecture and materials of quality to deliver homes that balance sophisticated style with everyday functionality, all enhanced with amazing panoramic views of Limassol and the Mediterranean Sea. The project comprises 20 three-bedroom apartments with large covered and uncovered verandas overlooking the landscaped gardens and communal swimming pool. The residences are based on spacious, elegantly proportioned floor plans enriched with finishes and features that reflect modern preferences. In addition to wooden floors and European-designed kitchens, large double-glazed doors and windows open onto the covered verandas. Upper residences feature expansive terraces and roof gardens with extraordinary views of Limassol, the Akrotiri Bay, the salt lake and beyond. The Project has EPC certificate with "A" Energy Efficiency Rating.