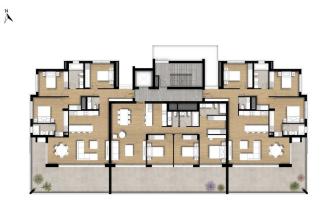

#### N40 - Contemporary apartments on the hills of Panthea in Limassol

Property status: Project delivered

Location: Cyprus, Limassol, Ag. Athanasios (a district in the Northern part of Limassol)

This contemporary development is situated in a convenient location on the hills of Panthea, in an area that promises undisturbed tranquillity. At the same time, residents will enjoy easy access to Limassol's city centre, the beach and the highway, while being in close proximity to everyday amenities, restaurants, and international schools. The development's contemporary design combines refined architecture and materials of quality to deliver homes that balance sophisticated style with everyday functionality, all enhanced with amazing panoramic views of Limassol and the Mediterranean Sea. The project comprises 20 three-bedroom apartments with large covered and uncovered verandas overlooking the landscaped gardens and communal swimming pool. The residences are based on spacious, elegantly proportioned floor plans enriched with finishes and features that reflect modern preferences. In addition to wooden floors and European-designed kitchens, large double-glazed doors and windows open onto the covered verandas. Upper residences feature expansive terraces and roof gardens with extraordinary views of Limassol, the Akrotiri Bay, the salt lake and beyond. The Project has EPC certificate with "A" Energy Efficiency Rating.

#### Sold & Reserved Properties

| A001 - Apartment | Beds: 3; 325 m <sup>2</sup> Sold     |
|------------------|--------------------------------------|
| A002 - Apartment | Beds: 3; 204 m <sup>2</sup> Reserved |
| A003 - Apartment | Beds: 3; 286 m <sup>2</sup> Sold     |
| A101 - Apartment | Beds: 3; 166 m <sup>2</sup> Sold     |
| A102 - Apartment | Beds: 3; 164 m <sup>2</sup> Sold     |
| A103 - Apartment | Beds: 3; 166 m <sup>2</sup> Reserved |
| A201 - Apartment | Beds: 3; 158 m <sup>2</sup> Reserved |
| A202 - Apartment | Beds: 3; 152 m <sup>2</sup> Sold     |
| A203 - Apartment | Beds: 3; 160 m <sup>2</sup> Sold     |
| A301 - Apartment | Beds: 3; 153 m <sup>2</sup> Sold     |
| A302 - Apartment | Beds: 3; 152 m <sup>2</sup> Sold     |
| B102 - Apartment | Beds: 3; 157 m <sup>2</sup> Reserved |
| B202 - Apartment | Beds: 3; 140 m <sup>2</sup> Reserved |
| B301 - Apartment | Beds: 3; 157 m <sup>2</sup> Sold     |
| B401 - Apartment | Beds: 3; 140 m <sup>2</sup> Sold     |
| B402 - Apartment | Beds: 3; 140 m <sup>2</sup> Sold     |
| B302 - Apartment | Beds: 3; 157 m <sup>2</sup> Sold     |
| A303 - Apartment | Beds: 3; 153 m <sup>2</sup> Sold     |
| B101 - Apartment | Beds: 3; 157 m <sup>2</sup> Sold     |
|                  | beds: 5, 157 m 50h                   |

## **Map Location**

Site Map & Floor Plans

Zz A

Z

22

X

ž

Zz