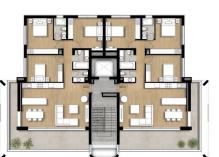

#### N40 - Contemporary apartments on the hills of Panthea in Limassol

Property status: Project delivered

Location: Cyprus, Limassol, Ag. Athanasios (a district in the Northern part of Limassol)

This contemporary development is situated in a convenient location on the hills of Panthea, in an area that promises undisturbed tranquillity. At the same time, residents will enjoy easy access to Limassol's city centre, the beach and the highway, while being in close proximity to everyday amenities, restaurants, and international schools. The development's contemporary design combines refined architecture and materials of quality to deliver homes that balance sophisticated style with everyday functionality, all enhanced with amazing panoramic views of Limassol and the Mediterranean Sea. The project comprises 20 three-bedroom apartments with large covered and uncovered verandas overlooking the landscaped gardens and communal swimming pool. The residences are based on spacious, elegantly proportioned floor plans enriched with finishes and features that reflect modern preferences. In addition to wooden floors and European-designed kitchens, large double-glazed doors and windows open onto the covered verandas. Upper residences feature expansive terraces and roof gardens with extraordinary views of Limassol, the Akrotiri Bay, the salt lake and beyond. The Project has EPC certificate with "A" Energy Efficiency Rating.

## **Map Location**

Site Map & Floor Plans

Zz A

Z

22

X

ž

Zz