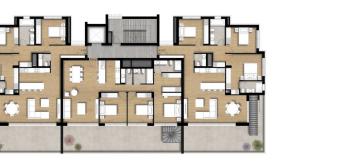

#### N40 - Contemporary apartments on the hills of Panthea in Limassol

Property status: Project delivered

Location: Cyprus, Limassol, Ag. Athanasios (a district in the Northern part of Limassol)

This contemporary development is situated in a convenient location on the hills of Panthea, in an area that promises undisturbed tranquillity. At the same time, residents will enjoy easy access to Limassol's city centre, the beach and the highway, while being in close proximity to everyday amenities, restaurants, and international schools. The development's contemporary design combines refined architecture and materials of quality to deliver homes that balance sophisticated style with everyday functionality, all enhanced with amazing panoramic views of Limassol and the Mediterranean Sea. The project comprises 20 three-bedroom apartments with large covered and uncovered verandas overlooking the landscaped gardens and communal swimming pool. The residences are based on spacious, elegantly proportioned floor plans enriched with finishes and features that reflect modern preferences. In addition to wooden floors and European-designed kitchens, large double-glazed doors and windows open onto the covered verandas. Upper residences feature expansive terraces and roof gardens with extraordinary views of Limassol, the Akrotiri Bay, the salt lake and beyond. The Project has EPC certificate with "A" Energy Efficiency Rating.

#### Sold & Reserved Properties

| A001 - Apartment | Beds: 3; 325 m <sup>2</sup> Sold     |
|------------------|--------------------------------------|
| A002 - Apartment | Beds: 3; 204 m <sup>2</sup> Reserved |
| A003 - Apartment | Beds: 3; 286 m <sup>2</sup> Sold     |
| A101 - Apartment | Beds: 3; 166 m <sup>2</sup> Sold     |
| A102 - Apartment | Beds: 3; 164 m <sup>2</sup> Sold     |
| A103 - Apartment | Beds: 3; 166 m <sup>2</sup> Reserved |
| A201 - Apartment | Beds: 3; 158 m <sup>2</sup> Reserved |
| A202 - Apartment | Beds: 3; 152 m <sup>2</sup> Sold     |
| A203 - Apartment | Beds: 3; 160 m <sup>2</sup> Sold     |
| A301 - Apartment | Beds: 3; 153 m <sup>2</sup> Sold     |
| A302 - Apartment | Beds: 3; 152 m <sup>2</sup> Sold     |
| B102 - Apartment | Beds: 3; 157 m <sup>2</sup> Reserved |
| B202 - Apartment | Beds: 3; 140 m <sup>2</sup> Reserved |
| B301 - Apartment | Beds: 3; 157 m <sup>2</sup> Sold     |
| B401 - Apartment | Beds: 3; 140 m <sup>2</sup> Sold     |
| B402 - Apartment | Beds: 3; 140 m <sup>2</sup> Sold     |
| B302 - Apartment | Beds: 3; 157 m <sup>2</sup> Sold     |
| A303 - Apartment | Beds: 3; 153 m <sup>2</sup> Sold     |
| B101 - Apartment | Beds: 3; 157 m <sup>2</sup> Sold     |
|                  | beds: 5, 157 m 50h                   |

## **Map Location**

Site Map & Floor Plans

Zz A

Z

22

X

ž

Zz