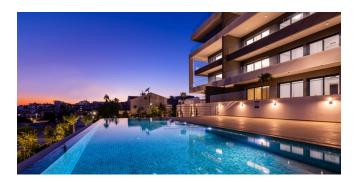

#### N40 - Contemporary apartments on the hills of Panthea in Limassol

Property status: Project delivered

Location: Cyprus, Limassol, Ag. Athanasios (a district in the Northern part of Limassol)

This contemporary development is situated in a convenient location on the hills of Panthea, in an area that promises undisturbed tranquillity. At the same time, residents will enjoy easy access to Limassol's city centre, the beach and the highway, while being in close proximity to everyday amenities, restaurants, and international schools. The development's contemporary design combines refined architecture and materials of quality to deliver homes that balance sophisticated style with everyday functionality, all enhanced with amazing panoramic views of Limassol and the Mediterranean Sea. The project comprises 20 three-bedroom apartments with large covered and uncovered verandas overlooking the landscaped gardens and communal swimming pool. The residences are based on spacious, elegantly proportioned floor plans enriched with finishes and features that reflect modern preferences. In addition to wooden floors and European-designed kitchens, large double-glazed doors and windows open onto the covered verandas. Upper residences feature expansive terraces and roof gardens with extraordinary views of Limassol, the Akrotiri Bay, the salt lake and beyond. The Project has EPC certificate with "A" Energy Efficiency Rating.