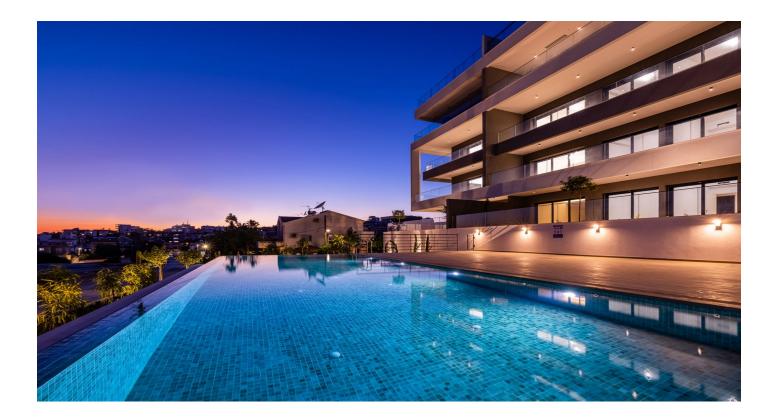

#### N40 - Contemporary apartments on the hills of Panthea in Limassol

Property status: Project delivered

Location: Cyprus, Limassol, Ag. Athanasios (a district in the Northern part of Limassol)

This contemporary development is situated in a convenient location on the hills of Panthea, in an area that promises undisturbed tranquillity. At the same time, residents will enjoy easy access to Limassol's city centre, the beach and the highway, while being in close proximity to everyday amenities, restaurants, and international schools. The development's contemporary design combines refined architecture and materials of quality to deliver homes that balance sophisticated style with everyday functionality, all enhanced with amazing panoramic views of Limassol and the Mediterranean Sea. The project comprises 20 three-bedroom apartments with large covered and uncovered verandas overlooking the landscaped gardens and communal swimming pool. The residences are based on spacious, elegantly proportioned floor plans enriched with finishes and features that reflect modern preferences. In addition to wooden floors and European-designed kitchens, large double-glazed doors and windows open onto the covered verandas. Upper residences feature expansive terraces and roof gardens with extraordinary views of Limassol, the Akrotiri Bay, the salt lake and beyond. The Project has EPC certificate with "A" Energy Efficiency Rating.