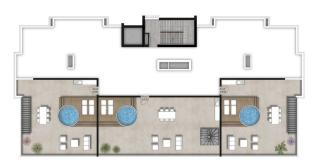

#### N40 - Contemporary apartments on the hills of Panthea in Limassol

Property status: Project delivered

Location: Cyprus, Limassol, Ag. Athanasios (a district in the Northern part of Limassol)

This contemporary development is situated in a convenient location on the hills of Panthea, in an area that promises undisturbed tranquillity. At the same time, residents will enjoy easy access to Limassol's city centre, the beach and the highway, while being in close proximity to everyday amenities, restaurants, and international schools. The development's contemporary design combines refined architecture and materials of quality to deliver homes that balance sophisticated style with everyday functionality, all enhanced with amazing panoramic views of Limassol and the Mediterranean Sea. The project comprises 20 three-bedroom apartments with large covered and uncovered verandas overlooking the landscaped gardens and communal swimming pool. The residences are based on spacious, elegantly proportioned floor plans enriched with finishes and features that reflect modern preferences. In addition to wooden floors and European-designed kitchens, large double-glazed doors and windows open onto the covered verandas. Upper residences feature expansive terraces and roof gardens with extraordinary views of Limassol, the Akrotiri Bay, the salt lake and beyond. The Project has EPC certificate with "A" Energy Efficiency Rating.

## **Map Location**

Site Map & Floor Plans

Zz A

Z

22

X

ž

Zz