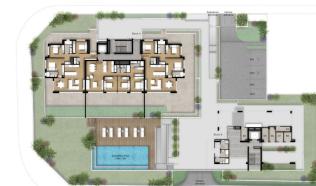

0 m <sup>2</sup> Sold     |
| A301 - Apartment | Beds: 3; 153 m <sup>2</sup> Sold     |
| A302 - Apartment | Beds: 3; 152 m <sup>2</sup> Sold     |
| B102 - Apartment | Beds: 3; 157 m <sup>2</sup> Reserved |
| B202 - Apartment | Beds: 3; 140 m <sup>2</sup> Reserved |
| B301 - Apartment | Beds: 3; 157 m <sup>2</sup> Sold     |
| B401 - Apartment | Beds: 3; 140 m <sup>2</sup> Sold     |
| B402 - Apartment | Beds: 3; 140 m <sup>2</sup> Sold     |
| B302 - Apartment | Beds: 3; 157 m <sup>2</sup> Sold     |
| A303 - Apartment | Beds: 3; 153 m <sup>2</sup> Sold     |
| B101 - Apartment | Beds: 3; 157 m <sup>2</sup> Sold     |
|                  | beds: 5, 157 m 50h                   |

## **Map Location**























Site Map & Floor Plans





Zz A





Z

22

X



ž



Zz







Z