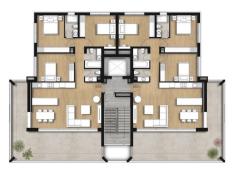

#### N40 - Contemporary apartments on the hills of Panthea in Limassol

Property status: Project delivered

Location: Cyprus, Limassol, Ag. Athanasios (a district in the Northern part of Limassol)

This contemporary development is situated in a convenient location on the hills of Panthea, in an area that promises undisturbed tranquillity. At the same time, residents will enjoy easy access to Limassol's city centre, the beach and the highway, while being in close proximity to everyday amenities, restaurants, and international schools. The development's contemporary design combines refined architecture and materials of quality to deliver homes that balance sophisticated style with everyday functionality, all enhanced with amazing panoramic views of Limassol and the Mediterranean Sea. The project comprises 20 three-bedroom apartments with large covered and uncovered verandas overlooking the landscaped gardens and communal swimming pool. The residences are based on spacious, elegantly proportioned floor plans enriched with finishes and features that reflect modern preferences. In addition to wooden floors and European-designed kitchens, large double-glazed doors and windows open onto the covered verandas. Upper residences feature expansive terraces and roof gardens with extraordinary views of Limassol, the Akrotiri Bay, the salt lake and beyond. The Project has EPC certificate with "A" Energy Efficiency Rating.

## **Map Location**

Site Map & Floor Plans

Zz A

Z

22

X

ž

Zz