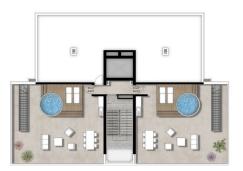

m <sup>2</sup> Sold     |
| A301 - Apartment | Beds: 3; 153 m <sup>2</sup> Sold     |
| A302 - Apartment | Beds: 3; 152 m <sup>2</sup> Sold     |
| B102 - Apartment | Beds: 3; 157 m <sup>2</sup> Reserved |
| B202 - Apartment | Beds: 3; 140 m <sup>2</sup> Reserved |
| B301 - Apartment | Beds: 3; 157 m <sup>2</sup> Sold     |
| B401 - Apartment | Beds: 3; 140 m <sup>2</sup> Sold     |
| B402 - Apartment | Beds: 3; 140 m <sup>2</sup> Sold     |
| B302 - Apartment | Beds: 3; 157 m <sup>2</sup> Sold     |
| A303 - Apartment | Beds: 3; 153 m <sup>2</sup> Sold     |
| B101 - Apartment | Beds: 3; 157 m <sup>2</sup> Sold     |
|                  | beds: 5, 157 m 50h                   |

## **Map Location**























Site Map & Floor Plans





Zz A





Z

22

X



ž



Zz







Z