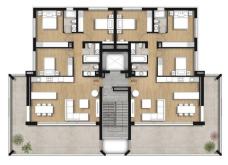

#### N40 - Contemporary apartments on the hills of Panthea in Limassol

Property status: Project delivered

Location: Cyprus, Limassol, Ag. Athanasios (a district in the Northern part of Limassol)

This contemporary development is situated in a convenient location on the hills of Panthea, in an area that promises undisturbed tranquillity. At the same time, residents will enjoy easy access to Limassol's city centre, the beach and the highway, while being in close proximity to everyday amenities, restaurants, and international schools. The development's contemporary design combines refined architecture and materials of quality to deliver homes that balance sophisticated style with everyday functionality, all enhanced with amazing panoramic views of Limassol and the Mediterranean Sea. The project comprises 20 three-bedroom apartments with large covered and uncovered verandas overlooking the landscaped gardens and communal swimming pool. The residences are based on spacious, elegantly proportioned floor plans enriched with finishes and features that reflect modern preferences. In addition to wooden floors and European-designed kitchens, large double-glazed doors and windows open onto the covered verandas. Upper residences feature expansive terraces and roof gardens with extraordinary views of Limassol, the Akrotiri Bay, the salt lake and beyond. The Project has EPC certificate with "A" Energy Efficiency Rating.

#### Sold & Reserved Properties

| A001 - Apartment | Beds: 3; 325 m <sup>2</sup> Sold     |
|------------------|--------------------------------------|
| A002 - Apartment | Beds: 3; 204 m <sup>2</sup> Reserved |
| A003 - Apartment | Beds: 3; 286 m <sup>2</sup> Sold     |
| A101 - Apartment | Beds: 3; 166 m <sup>2</sup> Sold     |
| A102 - Apartment | Beds: 3; 164 m <sup>2</sup> Sold     |
| A103 - Apartment | Beds: 3; 166 m <sup>2</sup> Reserved |
| A201 - Apartment | Beds: 3; 158 m <sup>2</sup> Reserved |
| A202 - Apartment | Beds: 3; 152 m <sup>2</sup> Sold     |
| A203 - Apartment | Beds: 3; 160 m <sup>2</sup> Sold     |
| A301 - Apartment | Beds: 3; 153 m <sup>2</sup> Sold     |
| A302 - Apartment | Beds: 3; 152 m <sup>2</sup> Sold     |
| B102 - Apartment | Beds: 3; 157 m <sup>2</sup> Reserved |
| B202 - Apartment | Beds: 3; 140 m <sup>2</sup> Reserved |
| B301 - Apartment | Beds: 3; 157 m <sup>2</sup> Sold     |
| B401 - Apartment | Beds: 3; 140 m <sup>2</sup> Sold     |
| B402 - Apartment | Beds: 3; 140 m <sup>2</sup> Sold     |
| B302 - Apartment | Beds: 3; 157 m <sup>2</sup> Sold     |
| A303 - Apartment | Beds: 3; 153 m <sup>2</sup> Sold     |
| B101 - Apartment | Beds: 3; 157 m <sup>2</sup> Sold     |
|                  | beds: 5, 157 m 50h                   |

## **Map Location**

Site Map & Floor Plans

Zz A

Z

22

X

ž

Zz