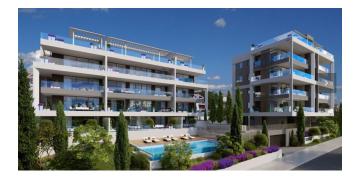

#### N40 - Contemporary apartments on the hills of Panthea in Limassol

Property status: Project delivered

Location: Cyprus, Limassol, Ag. Athanasios (a district in the Northern part of Limassol)

This contemporary development is situated in a convenient location on the hills of Panthea, in an area that promises undisturbed tranquillity. At the same time, residents will enjoy easy access to Limassol's city centre, the beach and the highway, while being in close proximity to everyday amenities, restaurants, and international schools. The development's contemporary design combines refined architecture and materials of quality to deliver homes that balance sophisticated style with everyday functionality, all enhanced with amazing panoramic views of Limassol and the Mediterranean Sea. The project comprises 20 three-bedroom apartments with large covered and uncovered verandas overlooking the landscaped gardens and communal swimming pool. The residences are based on spacious, elegantly proportioned floor plans enriched with finishes and features that reflect modern preferences. In addition to wooden floors and European-designed kitchens, large double-glazed doors and windows open onto the covered verandas. Upper residences feature expansive terraces and roof gardens with extraordinary views of Limassol, the Akrotiri Bay, the salt lake and beyond. The Project has EPC certificate with "A" Energy Efficiency Rating.