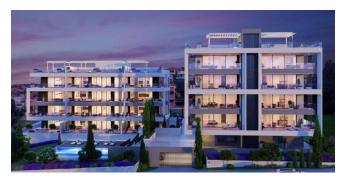

#### N40 - Contemporary apartments on the hills of Panthea in Limassol

Property status: Project delivered

Location: Cyprus, Limassol, Ag. Athanasios (a district in the Northern part of Limassol)

This contemporary development is situated in a convenient location on the hills of Panthea, in an area that promises undisturbed tranquillity. At the same time, residents will enjoy easy access to Limassol's city centre, the beach and the highway, while being in close proximity to everyday amenities, restaurants, and international schools. The development's contemporary design combines refined architecture and materials of quality to deliver homes that balance sophisticated style with everyday functionality, all enhanced with amazing panoramic views of Limassol and the Mediterranean Sea. The project comprises 20 three-bedroom apartments with large covered and uncovered verandas overlooking the landscaped gardens and communal swimming pool. The residences are based on spacious, elegantly proportioned floor plans enriched with finishes and features that reflect modern preferences. In addition to wooden floors and European-designed kitchens, large double-glazed doors and windows open onto the covered verandas. Upper residences feature expansive terraces and roof gardens with extraordinary views of Limassol, the Akrotiri Bay, the salt lake and beyond. The Project has EPC certificate with "A" Energy Efficiency Rating.