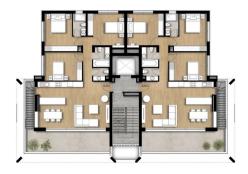

#### N40 - Contemporary apartments on the hills of Panthea in Limassol

Property status: Project delivered

Location: Cyprus, Limassol, Ag. Athanasios (a district in the Northern part of Limassol)

This contemporary development is situated in a convenient location on the hills of Panthea, in an area that promises undisturbed tranquillity. At the same time, residents will enjoy easy access to Limassol's city centre, the beach and the highway, while being in close proximity to everyday amenities, restaurants, and international schools. The development's contemporary design combines refined architecture and materials of quality to deliver homes that balance sophisticated style with everyday functionality, all enhanced with amazing panoramic views of Limassol and the Mediterranean Sea. The project comprises 20 three-bedroom apartments with large covered and uncovered verandas overlooking the landscaped gardens and communal swimming pool. The residences are based on spacious, elegantly proportioned floor plans enriched with finishes and features that reflect modern preferences. In addition to wooden floors and European-designed kitchens, large double-glazed doors and windows open onto the covered verandas. Upper residences feature expansive terraces and roof gardens with extraordinary views of Limassol, the Akrotiri Bay, the salt lake and beyond. The Project has EPC certificate with "A" Energy Efficiency Rating.

## **Map Location**

Site Map & Floor Plans

Zz A

Z

22

X

ž

Zz