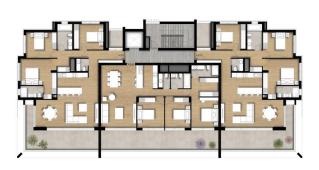

#### N40 - Contemporary apartments on the hills of Panthea in Limassol

Property status: Project delivered

Location: Cyprus, Limassol, Ag. Athanasios (a district in the Northern part of Limassol)

This contemporary development is situated in a convenient location on the hills of Panthea, in an area that promises undisturbed tranquillity. At the same time, residents will enjoy easy access to Limassol's city centre, the beach and the highway, while being in close proximity to everyday amenities, restaurants, and international schools. The development's contemporary design combines refined architecture and materials of quality to deliver homes that balance sophisticated style with everyday functionality, all enhanced with amazing panoramic views of Limassol and the Mediterranean Sea. The project comprises 20 three-bedroom apartments with large covered and uncovered verandas overlooking the landscaped gardens and communal swimming pool. The residences are based on spacious, elegantly proportioned floor plans enriched with finishes and features that reflect modern preferences. In addition to wooden floors and European-designed kitchens, large double-glazed doors and windows open onto the covered verandas. Upper residences feature expansive terraces and roof gardens with extraordinary views of Limassol, the Akrotiri Bay, the salt lake and beyond. The Project has EPC certificate with "A" Energy Efficiency Rating.

#### Sold & Reserved Properties

| A001 - Apartment | Beds: 3; 325 m <sup>2</sup> Sold     |
|------------------|--------------------------------------|
| A002 - Apartment | Beds: 3; 204 m <sup>2</sup> Reserved |
| A003 - Apartment | Beds: 3; 286 m <sup>2</sup> Sold     |
| A101 - Apartment | Beds: 3; 166 m <sup>2</sup> Sold     |
| A102 - Apartment | Beds: 3; 164 m <sup>2</sup> Sold     |
| A103 - Apartment | Beds: 3; 166 m <sup>2</sup> Reserved |
| A201 - Apartment | Beds: 3; 158 m <sup>2</sup> Reserved |
| A202 - Apartment | Beds: 3; 152 m <sup>2</sup> Sold     |
| A203 - Apartment | Beds: 3; 160 m <sup>2</sup> Sold     |
| A301 - Apartment | Beds: 3; 153 m <sup>2</sup> Sold     |
| A302 - Apartment | Beds: 3; 152 m <sup>2</sup> Sold     |
| B102 - Apartment | Beds: 3; 157 m <sup>2</sup> Reserved |
| B202 - Apartment | Beds: 3; 140 m <sup>2</sup> Reserved |
| B301 - Apartment | Beds: 3; 157 m <sup>2</sup> Sold     |
| B401 - Apartment | Beds: 3; 140 m <sup>2</sup> Sold     |
| B402 - Apartment | Beds: 3; 140 m <sup>2</sup> Sold     |
| B302 - Apartment | Beds: 3; 157 m <sup>2</sup> Sold     |
| A303 - Apartment | Beds: 3; 153 m <sup>2</sup> Sold     |
| B101 - Apartment | Beds: 3; 157 m <sup>2</sup> Sold     |
|                  | beds: 5, 157 m 50h                   |

## **Map Location**

Site Map & Floor Plans

Zz A

Z

22

X

ž

Zz